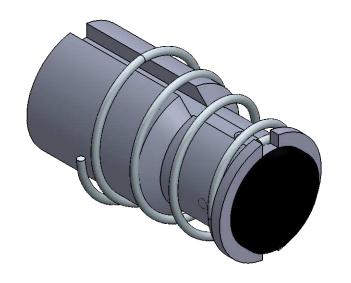

| Rev | ECR | Description        | Date     | Ву  |
|-----|-----|--------------------|----------|-----|
| Α   |     | Production Release | 12/27/18 | BLS |

| UNLESS OTHERWISE SPECIFIED:                       | A C 1 A C  |      |                              |             |                                                         |           |        |        |  |
|---------------------------------------------------|------------|------|------------------------------|-------------|---------------------------------------------------------|-----------|--------|--------|--|
| DIMENSIONS ARE IN INCHES TOLERANCES: FRACTIONAL ± | Capstan AG |      |                              |             |                                                         |           |        |        |  |
| ANGULAR: MACH± BEND ±                             |            | Name | Date TITLE: Plunger Assembly |             |                                                         |           | 2 Slot |        |  |
| TWO PLACE DECIMAL ±                               | Drawn      | BLS  | 12/27/18                     |             | Plunger Assembly, 2 Slot<br>Standard Spring, Large Face |           |        | ^      |  |
| THREE PLACE DECIMAL ±                             | Checked    |      |                              | PFE Seal    |                                                         |           |        |        |  |
| INTERPRET GEOMETRIC TOLERANCING PER:              | QA APP     |      |                              |             |                                                         |           |        |        |  |
| MATERIAL                                          |            |      |                              | SIZE        | DWG No:                                                 | 716009-1  | 1 [    | REV    |  |
| FINISH                                            |            |      |                              | В           |                                                         | 7 16009-1 | 15     | Α      |  |
| DO NOT SCALE DRAWING                              |            |      |                              | SCALE: None |                                                         |           | SHEET  | 1 of 2 |  |