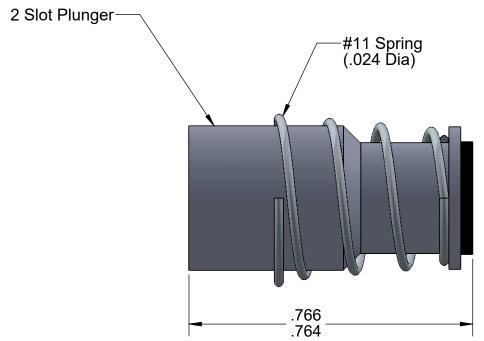

| Rev | ECR | Description        | Date     | Ву  |
|-----|-----|--------------------|----------|-----|
| Α   |     | Production Release | 12/27/18 | BLS |

| UNLESS OTHERWISE SPECIFIED:                       | A C 1 A C  |      |                              |             |                                                         |           |        |        |  |
|---------------------------------------------------|------------|------|------------------------------|-------------|---------------------------------------------------------|-----------|--------|--------|--|
| DIMENSIONS ARE IN INCHES TOLERANCES: FRACTIONAL ± | Capstan AG |      |                              |             |                                                         |           |        |        |  |
| ANGULAR: MACH± BEND ±                             |            | Name | Date TITLE: Plunger Assembly |             |                                                         |           | 2 Slot |        |  |
| TWO PLACE DECIMAL ±                               | Drawn      | BLS  | 12/27/18                     |             | Plunger Assembly, 2 Slot<br>Standard Spring, Large Face |           |        | ^      |  |
| THREE PLACE DECIMAL ±                             | Checked    |      |                              | PFE Seal    |                                                         |           |        |        |  |
| INTERPRET GEOMETRIC TOLERANCING PER:              | QA APP     |      |                              |             |                                                         |           |        |        |  |
| MATERIAL                                          |            |      |                              | SIZE        | DWG No:                                                 | 716009-1  | 1 [    | REV    |  |
| FINISH                                            |            |      |                              | В           |                                                         | 7 16009-1 | 15     | Α      |  |
| DO NOT SCALE DRAWING                              |            |      |                              | SCALE: None |                                                         |           | SHEET  | 1 of 2 |  |

4 Slot Plunger

Material: Stainless Steel

Plunger Spring

Material: .024 Dia Stainless Steel

| Rev ECR |   | ECR | Description        | Date     | Ву  |  |
|---------|---|-----|--------------------|----------|-----|--|
|         | Α |     | Production Release | 12/27/18 | BLS |  |