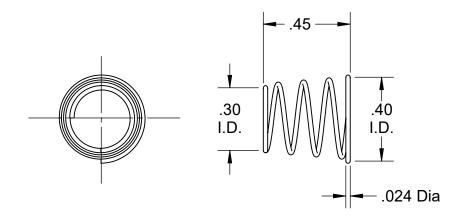

4 Slot Plunger

Material: Stainless Steel

Plunger Spring

Material: .024 Dia Stainless Steel

| Rev ECR |   | ECR | Description        | Date     | Ву  |  |
|---------|---|-----|--------------------|----------|-----|--|
|         | Α |     | Production Release | 12/27/18 | BLS |  |