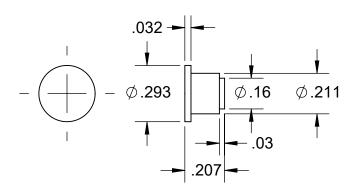

Plunger Tip

Material: PFE Rubber, Black

| UNLESS OTHERWISE SPECIFIED:                                     | <b>^</b> - |             |               |        |                                                               |                  |                 |        |  |
|-----------------------------------------------------------------|------------|-------------|---------------|--------|---------------------------------------------------------------|------------------|-----------------|--------|--|
| DIMENSIONS ARE IN INCHES<br>TOLERANCES:<br>FRACTIONAL ±         | Capstan AG |             |               |        |                                                               |                  |                 |        |  |
| ANGULAR: MACH± BEND ± TWO PLACE DECIMAL ± THREE PLACE DECIMAL ± | Drawn      | Name<br>BLS | Date 12/27/18 | TITLE: | Plung<br>Standa                                               | 2 Slot<br>ge Fac | Slot<br>je Face |        |  |
| INTERPRET GEOMETRIC TOLERANCING PER:                            | QA APP     |             |               |        | Plunger Assembly, 2 Slot Standard Spring, Large Face PFE Seal |                  |                 |        |  |
| MATERIAL                                                        |            |             |               | SIZE   | DWG No:                                                       | 716009-115       |                 | REV    |  |
| FINISH                                                          |            |             |               | В      |                                                               | 7 10009-1        | 15              | Α      |  |
| DO NOT SCALE DRAWING                                            |            |             |               | SCAL   | .e: Nor                                                       | ne               | SHEET           | 2 of 2 |  |