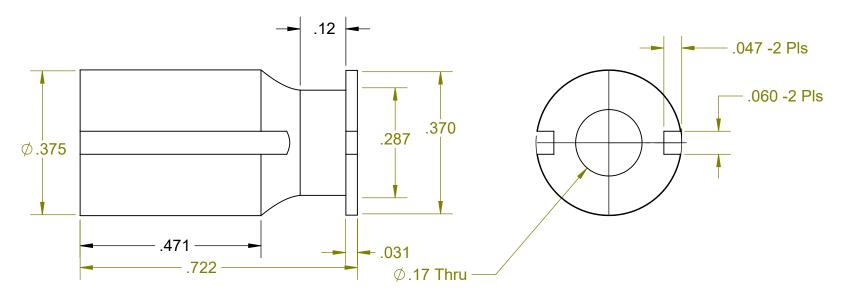

4 Slot Plunger

Material: Stainless Steel

Plunger Spring

Material: .024 Dia Stainless Steel

| Rev ECR |   | ECR | Description        | Date     | Ву  |  |
|---------|---|-----|--------------------|----------|-----|--|
|         | Α |     | Production Release | 12/27/18 | BLS |  |