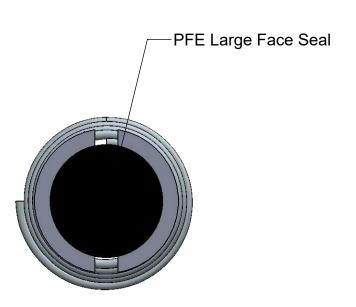

| Rev | ECR | Description        | Date     | Ву  |
|-----|-----|--------------------|----------|-----|
| Α   |     | Production Release | 12/27/18 | BLS |

| UNLESS OTHERWISE SPECIFIED:                       | A C 1 A C  |      |                              |             |                                                         |           |        |        |  |
|---------------------------------------------------|------------|------|------------------------------|-------------|---------------------------------------------------------|-----------|--------|--------|--|
| DIMENSIONS ARE IN INCHES TOLERANCES: FRACTIONAL ± | Capstan AG |      |                              |             |                                                         |           |        |        |  |
| ANGULAR: MACH± BEND ±                             |            | Name | Date TITLE: Plunger Assembly |             |                                                         |           | 2 Slot |        |  |
| TWO PLACE DECIMAL ±                               | Drawn      | BLS  | 12/27/18                     |             | Plunger Assembly, 2 Slot<br>Standard Spring, Large Face |           |        | ^      |  |
| THREE PLACE DECIMAL ±                             | Checked    |      |                              | PFE Seal    |                                                         |           |        |        |  |
| INTERPRET GEOMETRIC TOLERANCING PER:              | QA APP     |      |                              |             |                                                         |           |        |        |  |
| MATERIAL                                          |            |      |                              | SIZE        | DWG No:                                                 | 716009-1  | 1 [    | REV    |  |
| FINISH                                            |            |      |                              | В           |                                                         | 7 16009-1 | 15     | Α      |  |
| DO NOT SCALE DRAWING                              |            |      |                              | SCALE: None |                                                         |           | SHEET  | 1 of 2 |  |

Plunger Tip

Material: PFE Rubber, Black

| UNLESS OTHERWISE SPECIFIED:                                     | <b>^</b> - |             |               |        |                                                               |                  |                 |        |  |
|-----------------------------------------------------------------|------------|-------------|---------------|--------|---------------------------------------------------------------|------------------|-----------------|--------|--|
| DIMENSIONS ARE IN INCHES<br>TOLERANCES:<br>FRACTIONAL ±         | Capstan AG |             |               |        |                                                               |                  |                 |        |  |
| ANGULAR: MACH± BEND ± TWO PLACE DECIMAL ± THREE PLACE DECIMAL ± | Drawn      | Name<br>BLS | Date 12/27/18 | TITLE: | Plung<br>Standa                                               | 2 Slot<br>ge Fac | Slot<br>je Face |        |  |
| INTERPRET GEOMETRIC TOLERANCING PER:                            | QA APP     |             |               |        | Plunger Assembly, 2 Slot Standard Spring, Large Face PFE Seal |                  |                 |        |  |
| MATERIAL                                                        |            |             |               | SIZE   | DWG No:                                                       | 716009-115       |                 | REV    |  |
| FINISH                                                          |            |             |               | В      |                                                               | 7 10009-1        | 15              | Α      |  |
| DO NOT SCALE DRAWING                                            |            |             |               | SCAL   | .e: Nor                                                       | ne               | SHEET           | 2 of 2 |  |