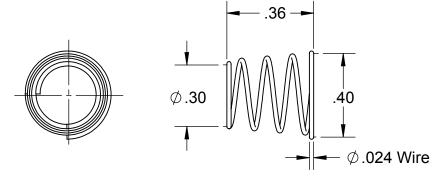

4 Slot Plunger

Material: Stainless Steel

Plunger Spring

Material: .024 Dia Stainless Steel

| Rev | ECR | Description        | Date    | Ву  | App |  |
|-----|-----|--------------------|---------|-----|-----|--|
| Α   |     | Production Release | 7/14/15 | BLS |     |  |