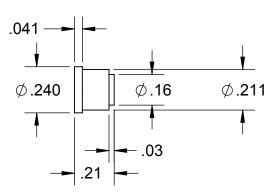

Plunger Tip

Material: PFE Rubber, Black

| UNLESS OTHERWISE SPECIFIED:                       | CAPSTAN  APPLICATION SYSTEMS FOR PROFFESIONALS |      |          | CAPSTAN AG SYSTEMS, INC.                  |                              |                         |        |     |  |
|---------------------------------------------------|------------------------------------------------|------|----------|-------------------------------------------|------------------------------|-------------------------|--------|-----|--|
| DIMENSIONS ARE IN INCHES TOLERANCES: FRACTIONAL + |                                                |      |          | 4225 S.W. Kirklawn Ave., Topeka, KS 66609 |                              |                         |        |     |  |
| ANGULAR: MACH + BEND +                            |                                                | Name | Date     | TITLE:                                    | Plunger Assembly<br>PFE Seal |                         |        |     |  |
| TWO PLACE DECIMAL ±                               | Drawn  Checked                                 | BLS  | 12/14/12 |                                           |                              | Cimpia                  |        |     |  |
| THREE PLACE DECIMAL ±                             |                                                |      |          | 1                                         |                              |                         |        |     |  |
| INTERPRET GEOMETRIC                               |                                                |      |          | +                                         | 4 Slot, Standard Spri        |                         |        |     |  |
| TOLERANCING PER:                                  | QA APP                                         |      |          |                                           |                              | . Giot, Gtaridard Opini |        |     |  |
| MATERIAL                                          |                                                |      |          | SIZE                                      | DWG No:                      | 740000 44               | 1.4    | RĘV |  |
|                                                   |                                                |      |          | В                                         |                              | 716009-11               | 14     | Α   |  |
| FINISH                                            |                                                |      |          | ט                                         |                              |                         |        |     |  |
| DO NOT SCALE DRAWING                              |                                                |      |          | SCALE: None SHEET 2                       |                              |                         | 2 of 2 |     |  |