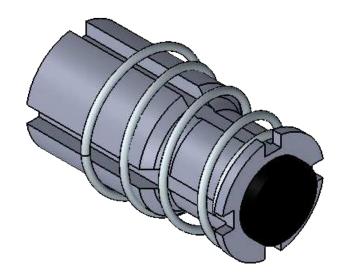

| UNLESS OTHERWISE SPECIFIED:                       | CAPSTAN  SECULO AG Systems, Inc.  APPLICATION SYSTEMS FOR PROFFESIONALS |            |          | CAPSTAN AG SYSTEMS, INC.                  |          |                  |         |        |
|---------------------------------------------------|-------------------------------------------------------------------------|------------|----------|-------------------------------------------|----------|------------------|---------|--------|
| DIMENSIONS ARE IN INCHES TOLERANCES: FRACTIONAL ± |                                                                         |            |          | 4225 S.W. Kirklawn Ave., Topeka, KS 66609 |          |                  |         |        |
| ANGULAR: MACH± BEND ±                             |                                                                         | Name       | Date     | TITLE:                                    | TLE:     |                  | la la c |        |
| TWO PLACE DECIMAL ±                               | Drawn                                                                   | <u>BLS</u> | 12/14/12 |                                           |          | Plunger Assembly |         |        |
| THREE PLACE DECIMAL ±                             | Checked                                                                 |            |          |                                           | PFE Seal |                  |         |        |
| INTERPRET GEOMETRIC TOLERANCING PER:              | QA APP                                                                  |            |          |                                           | 4        | Spring           |         |        |
| MATERIAL                                          |                                                                         |            |          | SIZE                                      | DWG No:  | 740000 44        |         | REV    |
| FINISH                                            |                                                                         |            |          | В                                         |          | 716009-11        | 4       | Α      |
| DO NOT SCALE DRAWING                              | DO NOT SCALE DRAWING                                                    |            |          | SCAL                                      | E: No    | one              | SHEET   | 1 of 2 |

4 Slot Plunger

Material: Stainless Steel

Plunger Spring

Material: .024 Dia Stainless Steel

| Rev | ECR | Description        | Date    | Ву  | App |  |
|-----|-----|--------------------|---------|-----|-----|--|
| Α   |     | Production Release | 7/14/15 | BLS |     |  |

Plunger Tip

Material: PFE Rubber, Black

| UNLESS OTHERWISE SPECIFIED:                       | CAPSTAN  APPLICATION SYSTEMS FOR PROFFESIONALS |      |          | CAPSTAN AG SYSTEMS, INC.                  |                              |                         |        |     |  |
|---------------------------------------------------|------------------------------------------------|------|----------|-------------------------------------------|------------------------------|-------------------------|--------|-----|--|
| DIMENSIONS ARE IN INCHES TOLERANCES: FRACTIONAL + |                                                |      |          | 4225 S.W. Kirklawn Ave., Topeka, KS 66609 |                              |                         |        |     |  |
| ANGULAR: MACH + BEND +                            |                                                | Name | Date     | TITLE:                                    | Plunger Assembly<br>PFE Seal |                         |        |     |  |
| TWO PLACE DECIMAL ±                               | Drawn  Checked                                 | BLS  | 12/14/12 |                                           |                              | Cimpia                  |        |     |  |
| THREE PLACE DECIMAL ±                             |                                                |      |          | 1                                         |                              |                         |        |     |  |
| INTERPRET GEOMETRIC                               |                                                |      |          | +                                         | 4 Slot, Standard Spri        |                         |        |     |  |
| TOLERANCING PER:                                  | QA APP                                         |      |          |                                           |                              | . Giot, Gtaridard Opini |        |     |  |
| MATERIAL                                          |                                                |      |          | SIZE                                      | DWG No:                      | 740000 44               | 1.4    | RĘV |  |
|                                                   |                                                |      |          | В                                         |                              | 716009-11               | 14     | Α   |  |
| FINISH                                            |                                                |      |          | ט                                         |                              |                         |        |     |  |
| DO NOT SCALE DRAWING                              |                                                |      |          | SCALE: None SHEET 2                       |                              |                         | 2 of 2 |     |  |