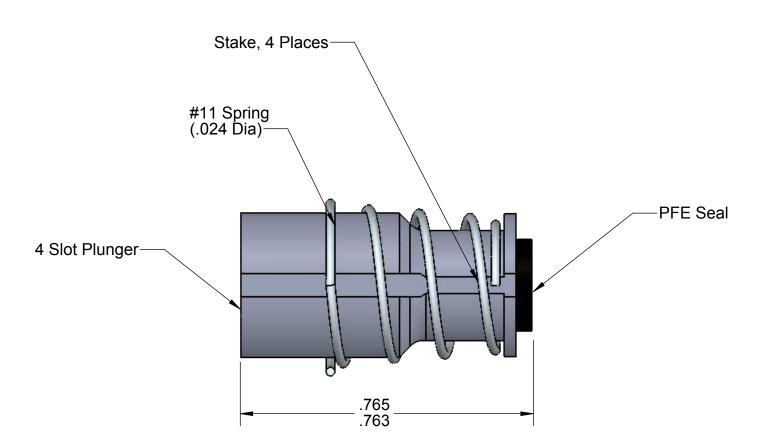

| UNLESS OTHERWISE SPECIFIED:                       | CAPSTAN  SECULO AG Systems, Inc.  APPLICATION SYSTEMS FOR PROFFESIONALS |            |          | CAPSTAN AG SYSTEMS, INC.                  |          |                  |         |        |
|---------------------------------------------------|-------------------------------------------------------------------------|------------|----------|-------------------------------------------|----------|------------------|---------|--------|
| DIMENSIONS ARE IN INCHES TOLERANCES: FRACTIONAL ± |                                                                         |            |          | 4225 S.W. Kirklawn Ave., Topeka, KS 66609 |          |                  |         |        |
| ANGULAR: MACH± BEND ±                             |                                                                         | Name       | Date     | TITLE:                                    | TLE:     |                  | la la c |        |
| TWO PLACE DECIMAL ±                               | Drawn                                                                   | <u>BLS</u> | 12/14/12 |                                           |          | Plunger Assembly |         |        |
| THREE PLACE DECIMAL ±                             | Checked                                                                 |            |          |                                           | PFE Seal |                  |         |        |
| INTERPRET GEOMETRIC TOLERANCING PER:              | QA APP                                                                  |            |          |                                           | 4        | Spring           |         |        |
| MATERIAL                                          |                                                                         |            |          | SIZE                                      | DWG No:  | 740000 44        |         | REV    |
| FINISH                                            |                                                                         |            |          | В                                         |          | 716009-11        | 4       | Α      |
| DO NOT SCALE DRAWING                              | DO NOT SCALE DRAWING                                                    |            |          | SCAL                                      | E: No    | one              | SHEET   | 1 of 2 |

4 Slot Plunger

Material: Stainless Steel

Plunger Spring

Material: .024 Dia Stainless Steel

| Rev | ECR | Description        | Date    | Ву  | App |  |
|-----|-----|--------------------|---------|-----|-----|--|
| Α   |     | Production Release | 7/14/15 | BLS |     |  |

Plunger Tip

Material: PFE Rubber, Black

| UNLESS OTHERWISE SPECIFIED:                       | CAPSTAN  APPLICATION SYSTEMS FOR PROFFESIONALS |      |          | CAPSTAN AG SYSTEMS, INC.                  |                              |                         |        |     |  |
|---------------------------------------------------|------------------------------------------------|------|----------|-------------------------------------------|------------------------------|-------------------------|--------|-----|--|
| DIMENSIONS ARE IN INCHES TOLERANCES: FRACTIONAL + |                                                |      |          | 4225 S.W. Kirklawn Ave., Topeka, KS 66609 |                              |                         |        |     |  |
| ANGULAR: MACH + BEND +                            |                                                | Name | Date     | TITLE:                                    | Plunger Assembly<br>PFE Seal |                         |        |     |  |
| TWO PLACE DECIMAL ±                               | Drawn  Checked                                 | BLS  | 12/14/12 |                                           |                              | Cimpia                  |        |     |  |
| THREE PLACE DECIMAL ±                             |                                                |      |          | 1                                         |                              |                         |        |     |  |
| INTERPRET GEOMETRIC                               |                                                |      |          | +                                         | 4 Slot, Standard Spri        |                         |        |     |  |
| TOLERANCING PER:                                  | QA APP                                         |      |          |                                           |                              | . Giot, Gtaridard Opini |        |     |  |
| MATERIAL                                          |                                                |      |          | SIZE                                      | DWG No:                      | 740000 44               | 1.4    | RĘV |  |
|                                                   |                                                |      |          | В                                         |                              | 716009-11               | 14     | Α   |  |
| FINISH                                            |                                                |      |          | ט                                         |                              |                         |        |     |  |
| DO NOT SCALE DRAWING                              |                                                |      |          | SCALE: None SHEET 2                       |                              |                         | 2 of 2 |     |  |