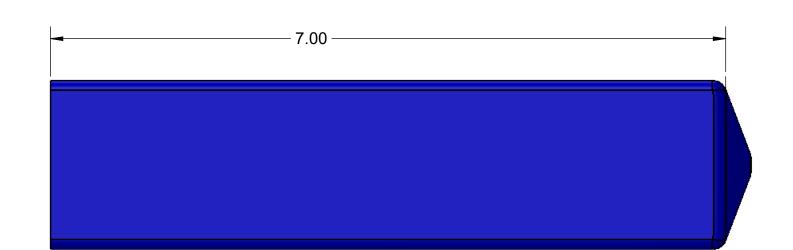

| <b>REV</b> | DESCRIPTION        | DATE    | BY  |
|------------|--------------------|---------|-----|
| Α          | Production Release | 4/30/14 | BLS |

| UNLESS OTHERWISE SPECIFIED: DIMENSIONS ARE IN INCHES TOLERANCES:            | CAPSTAN AG SYSTEMS, INC.  Ag Systems, Inc.  101 N. KANSAS AVE., TOPEKA, KS 66603 |             |              |                                   |         |          |       |          |  |
|-----------------------------------------------------------------------------|----------------------------------------------------------------------------------|-------------|--------------|-----------------------------------|---------|----------|-------|----------|--|
| FRACTIONAL± ANGULAR: MACH± BEND ± TWO PLACE DECIMAL ± THREE PLACE DECIMAL ± | Drawn<br>Checked                                                                 | Name<br>BLS | Date 4/30/14 | Valve Drive<br>Potting Tube, Blue |         |          | r     |          |  |
| INTERPRET GEOMETRIC TOLERANCING PER:                                        | QA APP                                                                           |             |              |                                   | unig    | Sq       |       |          |  |
| MATERIAL<br>FINISH                                                          |                                                                                  |             | •            | SIZE<br>B                         | DWG No: | 716008-0 | 29    | REV<br>A |  |
| DO NOT SCALE DRAWING                                                        |                                                                                  |             |              | SCAL                              | E: N    | lone     | SHEET | 1 of     |  |