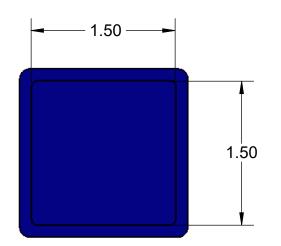

| <b>REV</b> | DESCRIPTION        | DATE    | BY  |
|------------|--------------------|---------|-----|
| Α          | Production Release | 4/30/14 | BLS |

| UNLESS OTHERWISE SPECIFIED: DIMENSIONS ARE IN INCHES TOLERANCES:            | CAPSTAN AG SYSTEMS, INC.  Ag Systems, Inc.  101 N. KANSAS AVE., TOPEKA, KS 66603 |             |              |                                   |         |          |       |          |  |
|-----------------------------------------------------------------------------|----------------------------------------------------------------------------------|-------------|--------------|-----------------------------------|---------|----------|-------|----------|--|
| FRACTIONAL± ANGULAR: MACH± BEND ± TWO PLACE DECIMAL ± THREE PLACE DECIMAL ± | Drawn<br>Checked                                                                 | Name<br>BLS | Date 4/30/14 | Valve Drive<br>Potting Tube, Blue |         |          | r     |          |  |
| INTERPRET GEOMETRIC TOLERANCING PER:                                        | QA APP                                                                           |             |              |                                   | unig    | Sq       |       |          |  |
| MATERIAL<br>FINISH                                                          |                                                                                  |             | •            | SIZE<br>B                         | DWG No: | 716008-0 | 29    | REV<br>A |  |
| DO NOT SCALE DRAWING                                                        |                                                                                  |             |              | SCAL                              | E: N    | lone     | SHEET | 1 of     |  |