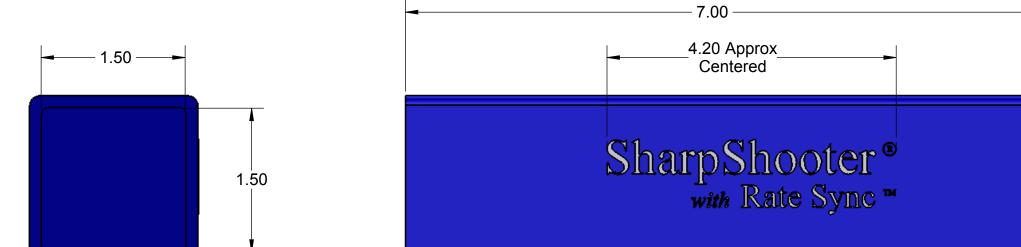

|                                                     | REV             | DESCRIPTION         | DATE BY        |
|-----------------------------------------------------|-----------------|---------------------|----------------|
|                                                     | 1               | Preliminary Release | 11/14/13 BLS   |
|                                                     | L               |                     |                |
|                                                     |                 |                     |                |
|                                                     |                 |                     |                |
|                                                     |                 |                     |                |
|                                                     |                 |                     |                |
|                                                     |                 |                     |                |
|                                                     |                 |                     |                |
|                                                     |                 |                     |                |
|                                                     |                 |                     |                |
|                                                     |                 |                     |                |
|                                                     |                 |                     |                |
|                                                     |                 |                     |                |
|                                                     |                 |                     |                |
|                                                     |                 |                     |                |
|                                                     |                 |                     |                |
| <b>b</b>                                            |                 |                     |                |
|                                                     |                 |                     |                |
|                                                     |                 | 1                   |                |
|                                                     |                 |                     |                |
|                                                     |                 |                     |                |
|                                                     |                 |                     |                |
| er <sup>®</sup>                                     |                 |                     |                |
|                                                     |                 |                     |                |
| നാര ച                                               |                 |                     |                |
| mc "                                                |                 |                     |                |
|                                                     |                 |                     |                |
|                                                     |                 |                     |                |
|                                                     |                 | 7                   |                |
|                                                     |                 |                     |                |
|                                                     |                 |                     |                |
|                                                     |                 |                     |                |
|                                                     |                 |                     |                |
|                                                     |                 |                     |                |
|                                                     |                 |                     |                |
|                                                     |                 |                     |                |
|                                                     |                 |                     |                |
|                                                     |                 |                     |                |
|                                                     |                 |                     |                |
|                                                     |                 |                     |                |
|                                                     |                 |                     |                |
|                                                     |                 |                     |                |
|                                                     |                 |                     |                |
|                                                     |                 |                     |                |
|                                                     |                 |                     |                |
|                                                     |                 |                     |                |
|                                                     |                 |                     |                |
| · · · · · · · · · · · · · · · · · · ·               |                 |                     |                |
|                                                     | ~ 6             | CAPSTAN AG SYS      | TEMS INC       |
|                                                     | CAPSTA          |                     |                |
| FRACTIONAL±                                         | Ag Systems, Ind | Date TITLE:         | FERA, NO 00005 |
| ANGULAR: MACH ± BEND ±<br>TWO PLACE DECIMAL ± Drawn | Name<br>BLS 1   | 1/14/13 Valve D     | river          |
| THREE PLACE DECIMAL ± Checker                       |                 |                     |                |
| INTERPRET GEOMETRIC<br>TOLERANCING PER: QA APP      |                 | Potting Tube, S     | narpShooter    |
| MATERIAL                                            |                 | SIZE DWG No: 71600  |                |
| FINISH                                              |                 | B B 71600           | 10-020   1     |
| do not scale drawing                                |                 | SCALE: None         |                |
| DO NOT JUALE DRAWING                                |                 |                     | SHEET 1 of 1   |
|                                                     |                 |                     |                |