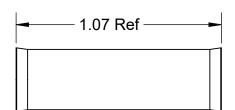

| REV | DESCRIPTION        | DATE   | BY  |
|-----|--------------------|--------|-----|
| Α   | Production Release | 4/4/13 | BLS |

Vendor Information:

Westlake Hardware: BT-6

| UNLESS OTHERWISE SPECIFIED:                       | CADSTAN AC SYSTEMS INC                                         |      |        |        |          |              |        |     |
|---------------------------------------------------|----------------------------------------------------------------|------|--------|--------|----------|--------------|--------|-----|
| DIMENSIONS ARE IN INCHES TOLERANCES: FRACTIONAL + | CAPSTAN AG SYSTEMS, INC.  101 N. KANSAS AVE., TOPEKA, KS 66603 |      |        |        |          |              |        |     |
| ANGULAR: MACH + BEND +                            |                                                                | Name | Date   | TITLE: |          |              |        |     |
| TWO PLACE DECIMAL ±  THREE PLACE DECIMAL +        | Drawn                                                          | BLS  | 4/4/13 |        | Sp       | olice, Compr | ession |     |
|                                                   | Checked                                                        |      |        | Medium |          |              |        |     |
| INTERPRET GEOMETRIC TOLERANCING PER:              | QA APP                                                         |      |        |        | Mediaiii |              |        |     |
| MATERIAL                                          |                                                                |      |        | SIZE   | DWG No:  |              |        | REV |
| FINISH                                            |                                                                |      |        | Α      |          | 715005-10    | 01     | Α   |
| DO NOT SCALE DRAWING                              |                                                                |      |        | SCAL   | E: No    | ne           |        |     |