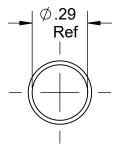

| REV | DESCRIPTION        | DATE   | BY  |
|-----|--------------------|--------|-----|
| Α   | Production Release | 4/4/13 | BLS |

Vendor Information:

Westlake Hardware: BT-6

| UNLESS OTHERWISE SPECIFIED:                       | CADSTAN AC SYSTEMS INC                                         |      |        |        |          |              |        |     |
|---------------------------------------------------|----------------------------------------------------------------|------|--------|--------|----------|--------------|--------|-----|
| DIMENSIONS ARE IN INCHES TOLERANCES: FRACTIONAL + | CAPSTAN AG SYSTEMS, INC.  101 N. KANSAS AVE., TOPEKA, KS 66603 |      |        |        |          |              |        |     |
| ANGULAR: MACH + BEND +                            |                                                                | Name | Date   | TITLE: |          |              |        |     |
| TWO PLACE DECIMAL ±  THREE PLACE DECIMAL +        | Drawn                                                          | BLS  | 4/4/13 |        | Sp       | olice, Compr | ession |     |
|                                                   | Checked                                                        |      |        | Medium |          |              |        |     |
| INTERPRET GEOMETRIC TOLERANCING PER:              | QA APP                                                         |      |        |        | Mediaiii |              |        |     |
| MATERIAL                                          |                                                                |      |        | SIZE   | DWG No:  |              |        | REV |
| FINISH                                            |                                                                |      |        | Α      |          | 715005-10    | 01     | Α   |
| DO NOT SCALE DRAWING                              |                                                                |      |        | SCAL   | E: No    | ne           |        |     |