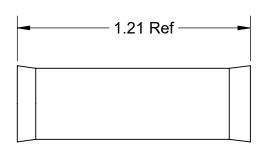

| REV | DESCRIPTION        | DATE   | BY  |
|-----|--------------------|--------|-----|
| Α   | Production Release | 4/4/13 | BLS |

Vendor Information:

Westlake Hardware: BT-4

| UNLESS OTHERWISE SPECIFIED:                       | CAPSTAN AG SYSTEMS, INC.                                                                  |      |        |        |         |                     |            |     |
|---------------------------------------------------|-------------------------------------------------------------------------------------------|------|--------|--------|---------|---------------------|------------|-----|
| DIMENSIONS ARE IN INCHES TOLERANCES: FRACTIONAL + | CAPSTAN AG STSTEINS, INC.  Section Ag Systems, Inc.  101 N. KANSAS AVE., TOPEKA, KS 66603 |      |        |        |         |                     |            |     |
| ANGULAR: MACH + BEND +                            |                                                                                           | Name | Date   | TITLE: |         |                     |            |     |
| TWO PLACE DECIMAL ±  THREE PLACE DECIMAL +        | Drawn                                                                                     | BLS  | 4/4/13 |        | Sp      | Splice, Compression |            |     |
|                                                   | Checked                                                                                   |      |        | Lorgo  |         |                     |            |     |
| INTERPRET GEOMETRIC TOLERANCING PER:              | QA APP                                                                                    |      |        |        |         | Large               |            |     |
| MATERIAL                                          |                                                                                           |      |        | SIZE   | DWG No: |                     |            | REV |
|                                                   |                                                                                           |      |        | Λ.     |         | 715005-10           | ገበ         | Λ   |
| FINISH                                            | 1                                                                                         |      |        | A      |         | 1 10000-10          | <i>3</i> 0 | _ ^ |
| DO NOT SCALE DRAWING                              |                                                                                           |      |        | SCAL   | e: No   | ne                  |            |     |