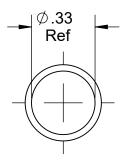

| REV | DESCRIPTION        | DATE   | BY  |
|-----|--------------------|--------|-----|
| Α   | Production Release | 4/4/13 | BLS |

Vendor Information:

Westlake Hardware: BT-4

| UNLESS OTHERWISE SPECIFIED:                       | CAPSTAN AG SYSTEMS, INC.                                                                  |      |        |        |         |                     |            |     |
|---------------------------------------------------|-------------------------------------------------------------------------------------------|------|--------|--------|---------|---------------------|------------|-----|
| DIMENSIONS ARE IN INCHES TOLERANCES: FRACTIONAL + | CAPSTAN AG STSTEINS, INC.  Section Ag Systems, Inc.  101 N. KANSAS AVE., TOPEKA, KS 66603 |      |        |        |         |                     |            |     |
| ANGULAR: MACH + BEND +                            |                                                                                           | Name | Date   | TITLE: |         |                     |            |     |
| TWO PLACE DECIMAL ±  THREE PLACE DECIMAL +        | Drawn                                                                                     | BLS  | 4/4/13 |        | Sp      | Splice, Compression |            |     |
|                                                   | Checked                                                                                   |      |        | Lorgo  |         |                     |            |     |
| INTERPRET GEOMETRIC TOLERANCING PER:              | QA APP                                                                                    |      |        |        |         | Large               |            |     |
| MATERIAL                                          |                                                                                           |      |        | SIZE   | DWG No: |                     |            | REV |
|                                                   |                                                                                           |      |        | Λ.     |         | 715005-10           | ገበ         | Λ   |
| FINISH                                            | 1                                                                                         |      |        | A      |         | 1 10000-10          | <i>3</i> 0 | _ ^ |
| DO NOT SCALE DRAWING                              |                                                                                           |      |        | SCAL   | e: No   | ne                  |            |     |