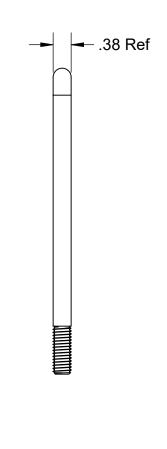

| Re | v ECR | Description        | Date    | Ву  | App |
|----|-------|--------------------|---------|-----|-----|
| P  | 2176  | Production Release | 5/19/17 | BLS |     |

Material: Steel Finish: Zinc Plate Clear

| UNLESS OTHERWISE SPECIFIED:                       |            |      |             |                   | <b>^</b> -   |               |     |     |  |
|---------------------------------------------------|------------|------|-------------|-------------------|--------------|---------------|-----|-----|--|
| DIMENSIONS ARE IN INCHES TOLERANCES: FRACTIONAL ± | Capstan AG |      |             |                   |              |               |     |     |  |
| ANGULAR: MACH + BEND +                            |            | Name | Date        | TITLE:            |              | U-Bolt        |     |     |  |
| TWO PLACE DECIMAL ±                               | Drawn      | BLS  | 5/19/17     |                   |              | 3/8 x 2-1/2 x | , G |     |  |
| THREE PLACE DECIMAL ±                             | Checked    |      |             | Steel, Zinc Plate |              |               |     |     |  |
| INTERPRET GEOMETRIC                               |            |      |             |                   |              |               |     |     |  |
| TOLERANCING PER:                                  | QA APP     |      |             |                   |              | ·             |     |     |  |
| MATERIAL                                          |            |      |             | SIZE              | DWG No:      | 740400 5      | 20  | REV |  |
| FINISH                                            |            |      |             | В                 |              | 710100-5      | 32  | Α   |  |
| DO NOT SCALE DRAWING                              |            |      | SCALE: None |                   | SHEET 1 of 1 |               |     |     |  |