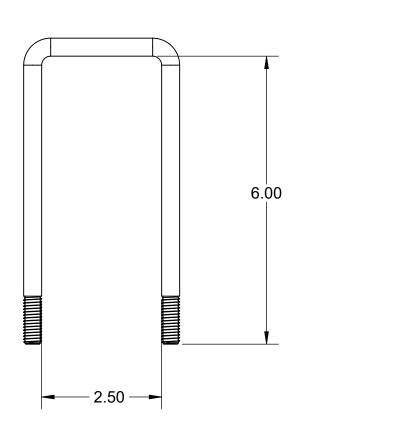

| Re | v ECR | Description        | Date    | Ву  | App |
|----|-------|--------------------|---------|-----|-----|
| P  | 2176  | Production Release | 5/19/17 | BLS |     |

Material: Steel Finish: Zinc Plate Clear

| UNLESS OTHERWISE SPECIFIED:                       |            |      |             |                   | <b>^</b> -   |               |     |     |  |
|---------------------------------------------------|------------|------|-------------|-------------------|--------------|---------------|-----|-----|--|
| DIMENSIONS ARE IN INCHES TOLERANCES: FRACTIONAL ± | Capstan AG |      |             |                   |              |               |     |     |  |
| ANGULAR: MACH + BEND +                            |            | Name | Date        | TITLE:            |              | U-Bolt        |     |     |  |
| TWO PLACE DECIMAL ±                               | Drawn      | BLS  | 5/19/17     |                   |              | 3/8 x 2-1/2 x | , G |     |  |
| THREE PLACE DECIMAL ±                             | Checked    |      |             | Steel, Zinc Plate |              |               |     |     |  |
| INTERPRET GEOMETRIC                               |            |      |             |                   |              |               |     |     |  |
| TOLERANCING PER:                                  | QA APP     |      |             |                   |              | ·             |     |     |  |
| MATERIAL                                          |            |      |             | SIZE              | DWG No:      | 740400 5      | 20  | REV |  |
| FINISH                                            |            |      |             | В                 |              | 710100-5      | 32  | Α   |  |
| DO NOT SCALE DRAWING                              |            |      | SCALE: None |                   | SHEET 1 of 1 |               |     |     |  |