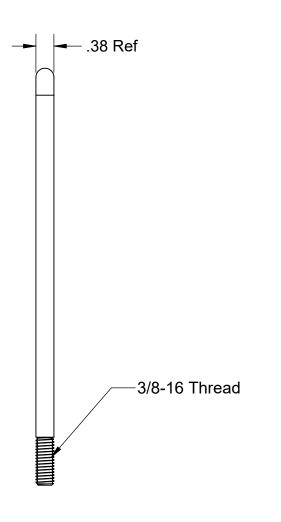

| UNLESS OTHERWISE SPECIFIED:                       |            |      |         |        | <u>^</u> -                            |          | _     |        |  |
|---------------------------------------------------|------------|------|---------|--------|---------------------------------------|----------|-------|--------|--|
| DIMENSIONS ARE IN INCHES TOLERANCES: FRACTIONAL ± | Capstan AG |      |         |        |                                       |          |       |        |  |
| ANGULAR: MACH± BEND ±                             |            | Name | Date    | TITLE: |                                       | U-Bolt   |       |        |  |
| TWO PLACE DECIMAL ±                               | Drawn      | BLS  | 5/19/17 |        |                                       |          | "     |        |  |
| THREE PLACE DECIMAL ±                             | Checked    |      |         |        | 3/8 x 7 x 8-1/2 "<br>Stainless, Steel |          |       |        |  |
| INTERPRET GEOMETRIC TOLERANCING PER:              | QA APP     |      |         |        |                                       |          |       |        |  |
| MATERIAL                                          |            |      |         | SIZE   | DWG No:                               | 740400 5 | 24    | REV    |  |
| FINISH                                            | -          |      |         | В      |                                       | 710100-5 | 31    | Α      |  |
| DO NOT SCALE DRAWING                              |            |      |         | SCAL   | E: No                                 | one      | SHEET | 1 of 1 |  |