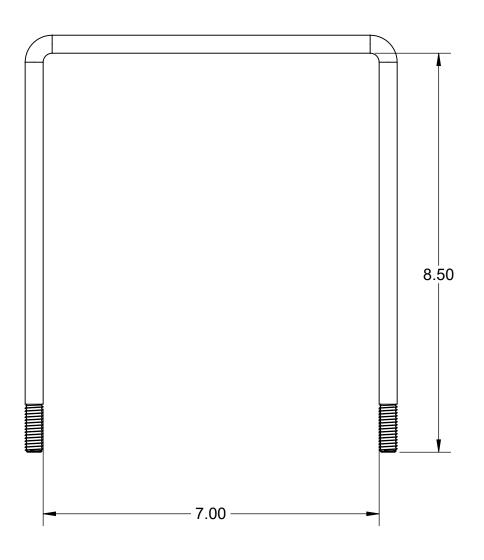

| UNLESS OTHERWISE SPECIFIED:                       |            |      |         |        | <u>^</u> -                            |          | _     |        |  |
|---------------------------------------------------|------------|------|---------|--------|---------------------------------------|----------|-------|--------|--|
| DIMENSIONS ARE IN INCHES TOLERANCES: FRACTIONAL ± | Capstan AG |      |         |        |                                       |          |       |        |  |
| ANGULAR: MACH± BEND ±                             |            | Name | Date    | TITLE: |                                       | U-Bolt   |       |        |  |
| TWO PLACE DECIMAL ±                               | Drawn      | BLS  | 5/19/17 |        |                                       |          | "     |        |  |
| THREE PLACE DECIMAL ±                             | Checked    |      |         |        | 3/8 x 7 x 8-1/2 "<br>Stainless, Steel |          |       |        |  |
| INTERPRET GEOMETRIC TOLERANCING PER:              | QA APP     |      |         |        |                                       |          |       |        |  |
| MATERIAL                                          |            |      |         | SIZE   | DWG No:                               | 740400 5 | 24    | REV    |  |
| FINISH                                            | -          |      |         | В      |                                       | 710100-5 | 31    | Α      |  |
| DO NOT SCALE DRAWING                              |            |      |         | SCAL   | E: No                                 | one      | SHEET | 1 of 1 |  |