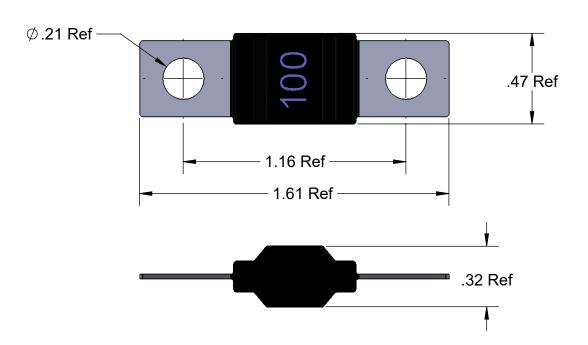

| REV | ECR  | DESCRIPTION        | DATE   | BY  |
|-----|------|--------------------|--------|-----|
| Α   | 2212 | Production Release | 6/5/17 | BLS |

Waytek #46386

| F | rawn<br>Checked | Name<br>BLS | Date 6/5/17 | Fuse Bolt Down 100 Amp, 32V |     |            |    |  |       |        |  |
|---|-----------------|-------------|-------------|-----------------------------|-----|------------|----|--|-------|--------|--|
| H | A APP           |             |             |                             |     |            |    |  |       |        |  |
|   |                 |             |             | A                           | DWG | 705725-140 |    |  | 40    | A REV  |  |
|   |                 |             |             | SCAL                        | E:  | No         | ne |  | SHEET | 1 of 1 |  |