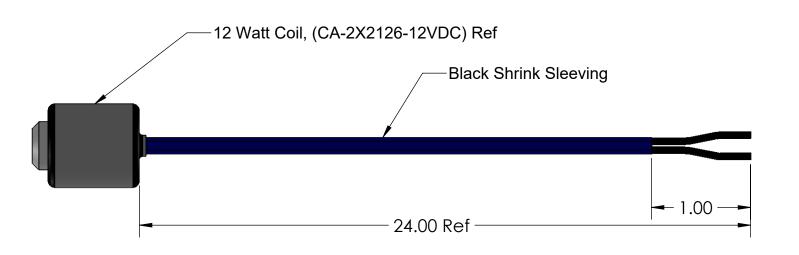

| Rev | ECR  | Description        | Date     | Ву  | App |
|-----|------|--------------------|----------|-----|-----|
| Α   | 1077 | Production Release | 11/20/15 | BLS |     |

| E C        | APSTA                           | .N       | CAPSTAN AG SYSTEMS, INC.                  |                    |            |       |        |  |  |
|------------|---------------------------------|----------|-------------------------------------------|--------------------|------------|-------|--------|--|--|
| Since 1893 | G SYSTEMS, IN<br>SYSTEMS FOR PF |          | 4225 S.W. Kirklawn Ave., Topeka, KS 66609 |                    |            |       |        |  |  |
|            | Name                            | Date     | TITLE:                                    |                    | <b>0</b> 1 |       |        |  |  |
| Drawn      | BLS                             | 11/20/15 |                                           |                    | Solenoid   |       |        |  |  |
| Checked    |                                 |          | 12W Coil, 24" Leads                       |                    |            |       |        |  |  |
| QA APP     |                                 |          |                                           | 1211 0011, 21 2001 |            |       |        |  |  |
|            |                                 |          | SIZE                                      | DWG No:            | 005447     | 140   | REV    |  |  |
|            |                                 |          | В                                         |                    | 625147-0   | 112   | Α      |  |  |
|            |                                 |          | SCAL                                      | E: No              | ne         | SHEET | 1 of 1 |  |  |