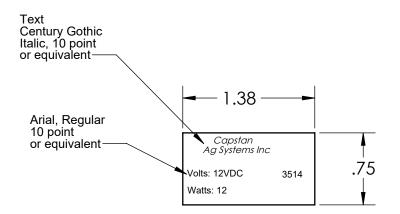

| Rev | ECR  | Description        | Date     | Ву  | App |
|-----|------|--------------------|----------|-----|-----|
| Α   | 1077 | Production Release | 11/20/15 | BLS |     |

| E C        | APSTA                           | .N       | CAPSTAN AG SYSTEMS, INC.                  |                    |            |       |        |  |  |
|------------|---------------------------------|----------|-------------------------------------------|--------------------|------------|-------|--------|--|--|
| Since 1893 | G SYSTEMS, IN<br>SYSTEMS FOR PF |          | 4225 S.W. Kirklawn Ave., Topeka, KS 66609 |                    |            |       |        |  |  |
|            | Name                            | Date     | TITLE:                                    |                    | <b>0</b> 1 |       |        |  |  |
| Drawn      | BLS                             | 11/20/15 |                                           |                    | Solenoid   |       |        |  |  |
| Checked    |                                 |          | 12W Coil, 24" Leads                       |                    |            |       |        |  |  |
| QA APP     |                                 |          |                                           | 1211 0011, 21 2001 |            |       |        |  |  |
|            |                                 |          | SIZE                                      | DWG No:            | 005447     | 140   | REV    |  |  |
|            |                                 |          | В                                         |                    | 625147-0   | 112   | Α      |  |  |
|            |                                 |          | SCAL                                      | E: No              | ne         | SHEET | 1 of 1 |  |  |