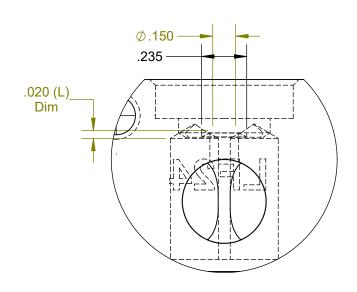

## **SECTION A-A**

Tap 1/4-20 UNC x 3/4 DP .204 .813 -.365 -.063 --1/4 NPT .75 DP .125 .250 .352 .491 .562 -Ø.687 Ø.882 🗕 Ø 1.100 -- Ø1.187 –

**DETAIL C** SCALE 2:1

Material: Stainless Steel

| UNLESS OTHERWISE SPECIFIED:  DIMENSIONS ARE IN INCHES TOLERANCES: FRACTIONAL± ANGULAR: MACH± BEND± TWO PLACE DECIMAL± THREE PLACE DECIMAL± INTERPRET GEOMETRIC TOLERANCING PER: | CAPSTAN AG SYSTEMS, INC. 4225 S.W. Kirklawn, TOPEKA, KS 66609 |             |             |           |          |                                           |       |          |
|---------------------------------------------------------------------------------------------------------------------------------------------------------------------------------|---------------------------------------------------------------|-------------|-------------|-----------|----------|-------------------------------------------|-------|----------|
|                                                                                                                                                                                 | Drawn Checked QA APP                                          | Name<br>BLS | Date 4/3/14 | TITLE:    | 5/32" Or | alve Body<br>fice N-Ject<br>ger Flow Indi | cator |          |
| MATERIAL<br>FINISH                                                                                                                                                              |                                                               |             | 1           | size<br>B | DWG No:  | 625010-0                                  | 011   | REV<br>1 |
| DO NOT SCALE DRAWING                                                                                                                                                            |                                                               |             |             | SCAL      | E: None  |                                           | SHEET | 1 of 1   |