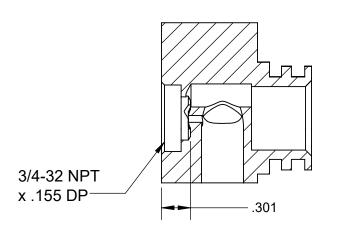

## **SECTION A-A**

Tap 1/4-20 UNC x 3/4 DP .204 .813 -.365 -.063 --1/4 NPT .75 DP .125 .250 .352 .491 .562 -Ø.687 Ø.882 🗕 Ø 1.100 -- Ø1.187 –

**DETAIL C** SCALE 2:1

Material: Stainless Steel

| UNLESS OTHERWISE SPECIFIED:  DIMENSIONS ARE IN INCHES TOLERANCES: FRACTIONAL± ANGULAR: MACH± BEND± TWO PLACE DECIMAL± THREE PLACE DECIMAL± INTERPRET GEOMETRIC TOLERANCING PER: | CAPSTAN AG SYSTEMS, INC. 4225 S.W. Kirklawn, TOPEKA, KS 66609 |             |             |           |          |                                           |       |          |
|---------------------------------------------------------------------------------------------------------------------------------------------------------------------------------|---------------------------------------------------------------|-------------|-------------|-----------|----------|-------------------------------------------|-------|----------|
|                                                                                                                                                                                 | Drawn Checked QA APP                                          | Name<br>BLS | Date 4/3/14 | TITLE:    | 5/32" Or | alve Body<br>fice N-Ject<br>ger Flow Indi | cator |          |
| MATERIAL<br>FINISH                                                                                                                                                              |                                                               |             | 1           | size<br>B | DWG No:  | 625010-0                                  | 011   | REV<br>1 |
| DO NOT SCALE DRAWING                                                                                                                                                            |                                                               |             |             | SCAL      | E: None  |                                           | SHEET | 1 of 1   |