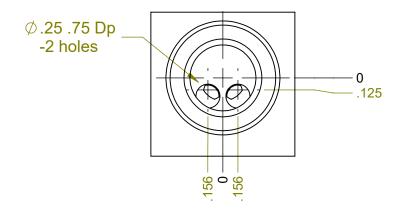

## **SECTION A-A**

Tap 1/4-20 UNC x 3/4 DP .204 .813 -.365 -.063 --1/4 NPT .75 DP .125 .250 .352 .491 .562 -Ø.687 Ø.882 🗕 Ø 1.100 -- Ø1.187 –

**DETAIL C** SCALE 2:1

Material: Stainless Steel

| UNLESS OTHERWISE SPECIFIED:  DIMENSIONS ARE IN INCHES TOLERANCES: FRACTIONAL± ANGULAR: MACH± BEND± TWO PLACE DECIMAL± THREE PLACE DECIMAL± INTERPRET GEOMETRIC TOLERANCING PER: | CAPSTAN AG SYSTEMS, INC. 4225 S.W. Kirklawn, TOPEKA, KS 66609 |             |             |           |          |                                           |       |          |
|---------------------------------------------------------------------------------------------------------------------------------------------------------------------------------|---------------------------------------------------------------|-------------|-------------|-----------|----------|-------------------------------------------|-------|----------|
|                                                                                                                                                                                 | Drawn Checked QA APP                                          | Name<br>BLS | Date 4/3/14 | TITLE:    | 5/32" Or | alve Body<br>fice N-Ject<br>ger Flow Indi | cator |          |
| MATERIAL<br>FINISH                                                                                                                                                              |                                                               |             | 1           | size<br>B | DWG No:  | 625010-0                                  | 011   | REV<br>1 |
| DO NOT SCALE DRAWING                                                                                                                                                            |                                                               |             |             | SCAL      | E: None  |                                           | SHEET | 1 of 1   |