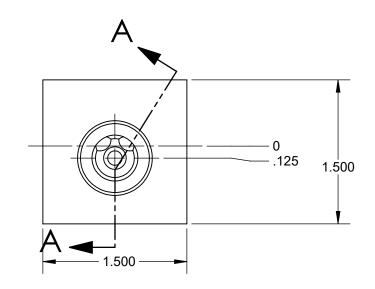

## **SECTION A-A**

Tap 1/4-20 UNC x 3/4 DP .204 .813 -.365 -.063 --1/4 NPT .75 DP .125 .250 .352 .491 .562 -Ø.687 Ø.882 🗕 Ø 1.100 -- Ø1.187 –

**DETAIL C** SCALE 2:1

Material: Stainless Steel

| UNLESS OTHERWISE SPECIFIED:  DIMENSIONS ARE IN INCHES TOLERANCES: FRACTIONAL± ANGULAR: MACH± BEND± TWO PLACE DECIMAL± THREE PLACE DECIMAL± INTERPRET GEOMETRIC TOLERANCING PER: | CAPSTAN AG SYSTEMS, INC. 4225 S.W. Kirklawn, TOPEKA, KS 66609 |             |             |           |          |                                           |       |          |
|---------------------------------------------------------------------------------------------------------------------------------------------------------------------------------|---------------------------------------------------------------|-------------|-------------|-----------|----------|-------------------------------------------|-------|----------|
|                                                                                                                                                                                 | Drawn Checked QA APP                                          | Name<br>BLS | Date 4/3/14 | TITLE:    | 5/32" Or | alve Body<br>fice N-Ject<br>ger Flow Indi | cator |          |
| MATERIAL<br>FINISH                                                                                                                                                              |                                                               |             | 1           | size<br>B | DWG No:  | 625010-0                                  | 011   | REV<br>1 |
| DO NOT SCALE DRAWING                                                                                                                                                            |                                                               |             |             | SCAL      | E: None  |                                           | SHEET | 1 of 1   |