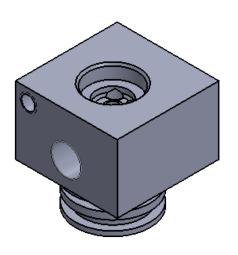

## **SECTION A-A**

Tap 1/4-20 UNC x 3/4 DP .204 .813 -.365 -.063 --1/4 NPT .75 DP .125 .250 .352 .491 .562 -Ø.687 Ø.882 🗕 Ø 1.100 -- Ø1.187 –

**DETAIL C** SCALE 2:1

Material: Stainless Steel

| UNLESS OTHERWISE SPECIFIED:  DIMENSIONS ARE IN INCHES TOLERANCES: FRACTIONAL± ANGULAR: MACH± BEND± TWO PLACE DECIMAL± THREE PLACE DECIMAL± INTERPRET GEOMETRIC TOLERANCING PER: | CAPSTAN AG SYSTEMS, INC. 4225 S.W. Kirklawn, TOPEKA, KS 66609 |             |             |           |          |                                           |       |          |
|---------------------------------------------------------------------------------------------------------------------------------------------------------------------------------|---------------------------------------------------------------|-------------|-------------|-----------|----------|-------------------------------------------|-------|----------|
|                                                                                                                                                                                 | Drawn Checked QA APP                                          | Name<br>BLS | Date 4/3/14 | TITLE:    | 5/32" Or | alve Body<br>fice N-Ject<br>ger Flow Indi | cator |          |
| MATERIAL<br>FINISH                                                                                                                                                              |                                                               |             | 1           | size<br>B | DWG No:  | 625010-0                                  | 011   | REV<br>1 |
| DO NOT SCALE DRAWING                                                                                                                                                            |                                                               |             |             | SCAL      | E: None  |                                           | SHEET | 1 of 1   |