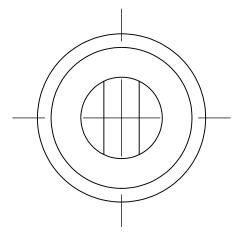

| Dave                                                                  | ECD            | D             | ecription                       | T           | Data    | D.            |  |
|-----------------------------------------------------------------------|----------------|---------------|---------------------------------|-------------|---------|---------------|--|
|                                                                       | ECR<br>2380    | Production Re | escription                      |             | Date    | By<br>BIS     |  |
| A                                                                     | 2380           | Production Re | elease                          |             | 1/14/19 | BLS           |  |
| ed Vendor: Smart Products, 132000PB-0300S000<br>3.0 PSI, O-Ring Style |                |               |                                 |             |         |               |  |
| PECIFIE<br>CHES                                                       | D:             |               | Caps                            | tanAG       |         |               |  |
| BEND ±<br>±<br>- ±                                                    | Drawn<br>Check | ked           | TITLE:                          | Check       | Valve   |               |  |
|                                                                       |                |               | SIZE DWG NO:<br>B<br>SCALE: NON | 623100<br>e |         | A<br>REV<br>A |  |
| WING                                                                  |                |               |                                 |             | SHEET   | I OF T        |  |