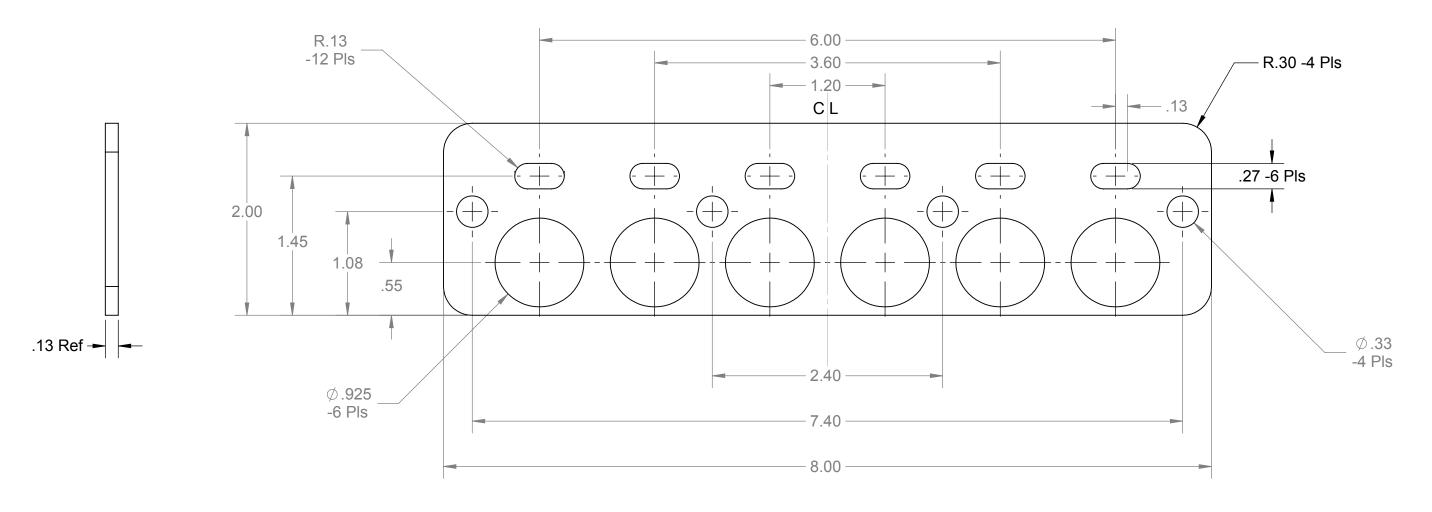

Material: 10 ga. 304 Stainless

Drawing for reference only. Use latest revision of 2D CAD file for accurate dimensions.

| UNLESS OTHERWISE SPECIFIED:                       |         |      |         |             |         |                           |              |        |  |
|---------------------------------------------------|---------|------|---------|-------------|---------|---------------------------|--------------|--------|--|
| DIMENSIONS ARE IN INCHES TOLERANCES: FRACTIONAL + |         |      |         |             |         |                           |              |        |  |
| ANGULAR: MACH± BEND ±                             |         | Name | Date    | TITLE:      |         |                           |              |        |  |
| TWO PLACE DECIMAL ± .010                          | Drawn   | BLS  | 8/23/18 |             | D - 1 - | 0 . 1'11                  |              |        |  |
| THREE PLACE DECIMAL ± .005                        | Checked |      | I I Re  |             | Reta    | Retaining Plate, Splitter |              |        |  |
| INTERPRET GEOMETRIC TOLERANCING PER:              | QA APP  |      |         |             |         | , I                       |              |        |  |
| MATERIAL                                          |         |      |         | SIZE        | DWG No: | 000400                    | <b>~ - ~</b> | REV    |  |
| FINISH                                            |         |      |         | В           |         | 623100-0                  | J52          | В      |  |
| DO NOT SCALE DRAWING                              |         |      |         | SCALE: None |         |                           | SHEET        | 1 of 1 |  |