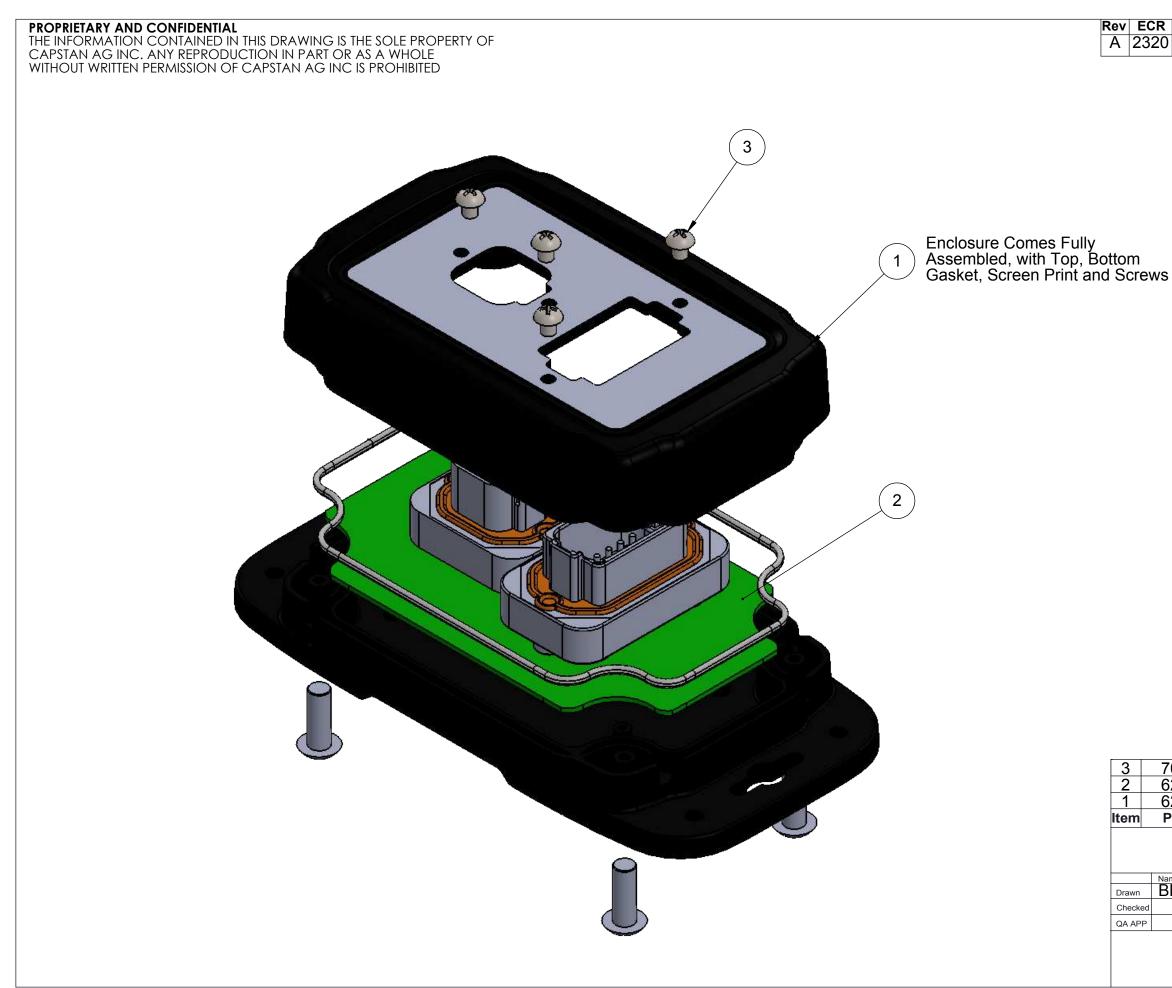

| 2         | Г                | Descriptio | n                          | Date                    | By                  | Арр      |
|-----------|------------------|------------|----------------------------|-------------------------|---------------------|----------|
|           | Production       | n Releas   | Se                         | 6/6/18                  | -                   | Арр      |
| -         |                  |            |                            | 0/0/10                  |                     |          |
|           |                  |            |                            |                         |                     |          |
|           |                  |            |                            |                         |                     |          |
|           |                  |            |                            |                         |                     |          |
|           |                  |            |                            |                         |                     |          |
|           |                  |            |                            |                         |                     |          |
|           |                  |            |                            |                         |                     |          |
|           |                  |            |                            |                         |                     |          |
|           |                  |            |                            |                         |                     |          |
|           |                  |            |                            |                         |                     |          |
|           |                  |            |                            |                         |                     |          |
|           |                  |            |                            |                         |                     |          |
| S         |                  |            |                            |                         |                     |          |
|           |                  |            |                            |                         |                     |          |
|           |                  |            |                            |                         |                     |          |
|           |                  |            |                            |                         |                     |          |
|           |                  |            |                            |                         |                     |          |
|           |                  |            |                            |                         |                     |          |
|           |                  |            |                            |                         |                     |          |
|           |                  |            |                            |                         |                     |          |
|           |                  |            |                            |                         |                     |          |
|           |                  |            |                            |                         |                     |          |
|           |                  |            |                            |                         |                     |          |
|           |                  |            |                            |                         |                     |          |
|           |                  |            |                            |                         |                     |          |
|           |                  |            |                            |                         |                     |          |
|           |                  |            |                            |                         |                     |          |
|           |                  |            |                            |                         |                     |          |
|           |                  |            |                            |                         |                     |          |
|           |                  |            |                            |                         |                     |          |
|           |                  |            |                            |                         |                     |          |
|           |                  |            |                            |                         |                     |          |
|           |                  |            |                            |                         |                     |          |
|           |                  |            |                            |                         |                     |          |
|           |                  |            |                            |                         |                     |          |
|           |                  |            |                            |                         |                     |          |
|           |                  |            |                            |                         |                     |          |
|           |                  |            |                            |                         |                     |          |
| 7(        | 09031-203        | 3 Scre     | w, 6-9 x 5                 | 5/8 Plastite            | e l                 | 4        |
| 62        | 20303-016        | 6   PCE    | , Controll                 | er                      | -                   | 1        |
| <u>62</u> | <u>20303-015</u> | 5 Encl     | osure, Co                  | ontroller               |                     | 1        |
|           | art Number       |            |                            | ription                 |                     | Qty      |
|           |                  | An         | a made a                   |                         |                     |          |
|           |                  | QC         | apsta                      | NAG                     |                     |          |
| Nam       | ne Date          | TITLE:     |                            | \ooombly                |                     |          |
| BL        | <u>S 10/3/17</u> |            | F<br>C                     | Assembly<br>Controller, |                     |          |
|           |                  |            | N.                         | -Vision, 2.             | 0                   |          |
|           | 1                |            | I N-                       | v 101011, Z.            | <u> </u>            |          |
|           |                  | SIZE DIAM  | 3 No:                      |                         |                     |          |
|           |                  |            | <sup>3 No:</sup> 62        | 0303-0                  | )17                 | REV<br>A |
|           |                  | SIZE DWO   | <sup>₃ №:</sup> 62<br>None | 0303-0                  | <b>)17</b><br>SHEET | Α        |