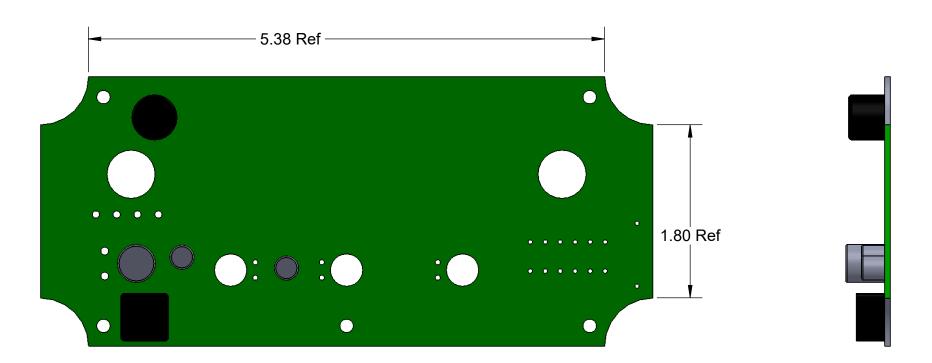

| Rev | ECR  | Description        | Date    | Ву  | App |
|-----|------|--------------------|---------|-----|-----|
| Α   | 2146 | Production Release | 3/15/17 | BLS |     |

|         | Name | Date    | TITLE:                   |         |       |        |  |  |  |  |  |
|---------|------|---------|--------------------------|---------|-------|--------|--|--|--|--|--|
| Drawn   | BLS  | 3/15/17 | Board, Display, N-Vision |         |       |        |  |  |  |  |  |
| Checked |      |         |                          |         |       |        |  |  |  |  |  |
| QA APP  |      |         |                          |         |       |        |  |  |  |  |  |
|         |      |         | B DWG No: 620303-010     |         |       | REV    |  |  |  |  |  |
|         |      |         |                          |         |       | Α      |  |  |  |  |  |
|         |      |         | SCAL                     | E: None | SHEET | 1 of 1 |  |  |  |  |  |