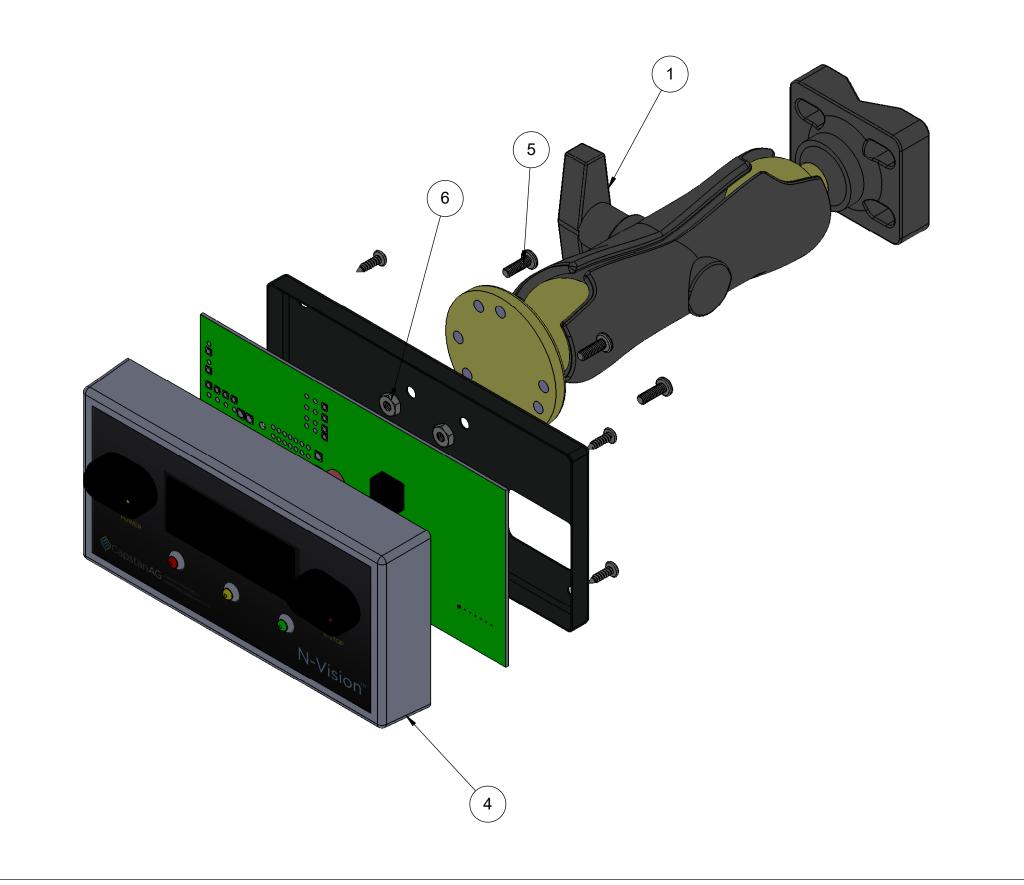

| 6          | 6 709031-510 |            |                | Nut, Hex, 8-32 SS     |                         |            |          |    |  |  |  |
|------------|--------------|------------|----------------|-----------------------|-------------------------|------------|----------|----|--|--|--|
| 5          |              | 709031-508 |                |                       | Screw 8-32 x 1/2 Pan SS |            |          |    |  |  |  |
| 4          | 62030        | 3-013      | A              | Assembly, LCD Display |                         |            |          | 1  |  |  |  |
| 3          |              |            |                |                       |                         |            |          |    |  |  |  |
|            |              |            |                |                       |                         |            |          |    |  |  |  |
| 1          | 1 118603-111 |            |                | Ram Mount             |                         |            |          | 1  |  |  |  |
| Item       | Part I       | Numbei     | ·              | Description           |                         |            | Qty      |    |  |  |  |
| Capstan AG |              |            |                |                       |                         |            |          |    |  |  |  |
| Drawn      | BLS          | 3/15/17    | TITLE:         |                       |                         | Assembl    | V        |    |  |  |  |
| Checke     |              | 0/10/17    |                |                       | ים י                    | Controller | ,        | ., |  |  |  |
| QA AP      | Р            |            |                | LC                    | י טי                    | Controller | Dispia   | у  |  |  |  |
|            |              |            | SIZE<br>B      | 620202 005            |                         |            | REV<br>B |    |  |  |  |
|            |              | SCALE      | CALE: None SHE |                       |                         | SHEET      | 1 of 1   |    |  |  |  |