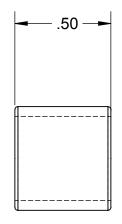

## Material: 1/4" Pipe Coupling Finish: None

| PSTA |              | CAPSTAN AG SYSTEMS, INC.                  |            |     |            |       |        |
|------|--------------|-------------------------------------------|------------|-----|------------|-------|--------|
| -    | ROFFESIONALS | 4225 S.W. Kirklawn Ave., Topeka, KS 66609 |            |     |            |       |        |
| ame  | Date         | TITLE:                                    |            |     |            |       |        |
| BLS  | 7/22/15      | 1/4" Coupling,Housing,<br>N-Vision        |            |     |            |       |        |
|      |              |                                           |            |     |            |       |        |
|      |              |                                           |            |     |            |       |        |
|      |              | SIZE                                      | DWG N      | lo: | 620201 000 | 0     | REV    |
|      |              | В                                         | 620301-008 |     |            | А     |        |
|      |              | SCAL                                      | .E: I      | No  | ne         | SHEET | 1 of 1 |