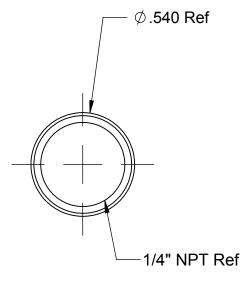

## Material: 1/4" Pipe Coupling Finish: None

| PSTA |              | CAPSTAN AG SYSTEMS, INC.                  |            |     |            |       |        |
|------|--------------|-------------------------------------------|------------|-----|------------|-------|--------|
| -    | ROFFESIONALS | 4225 S.W. Kirklawn Ave., Topeka, KS 66609 |            |     |            |       |        |
| ame  | Date         | TITLE:                                    |            |     |            |       |        |
| BLS  | 7/22/15      | 1/4" Coupling,Housing,<br>N-Vision        |            |     |            |       |        |
|      |              |                                           |            |     |            |       |        |
|      |              |                                           |            |     |            |       |        |
|      |              | SIZE                                      | DWG N      | lo: | 620201 000 | 0     | REV    |
|      |              | В                                         | 620301-008 |     |            | А     |        |
|      |              | SCAL                                      | .E: I      | No  | ne         | SHEET | 1 of 1 |