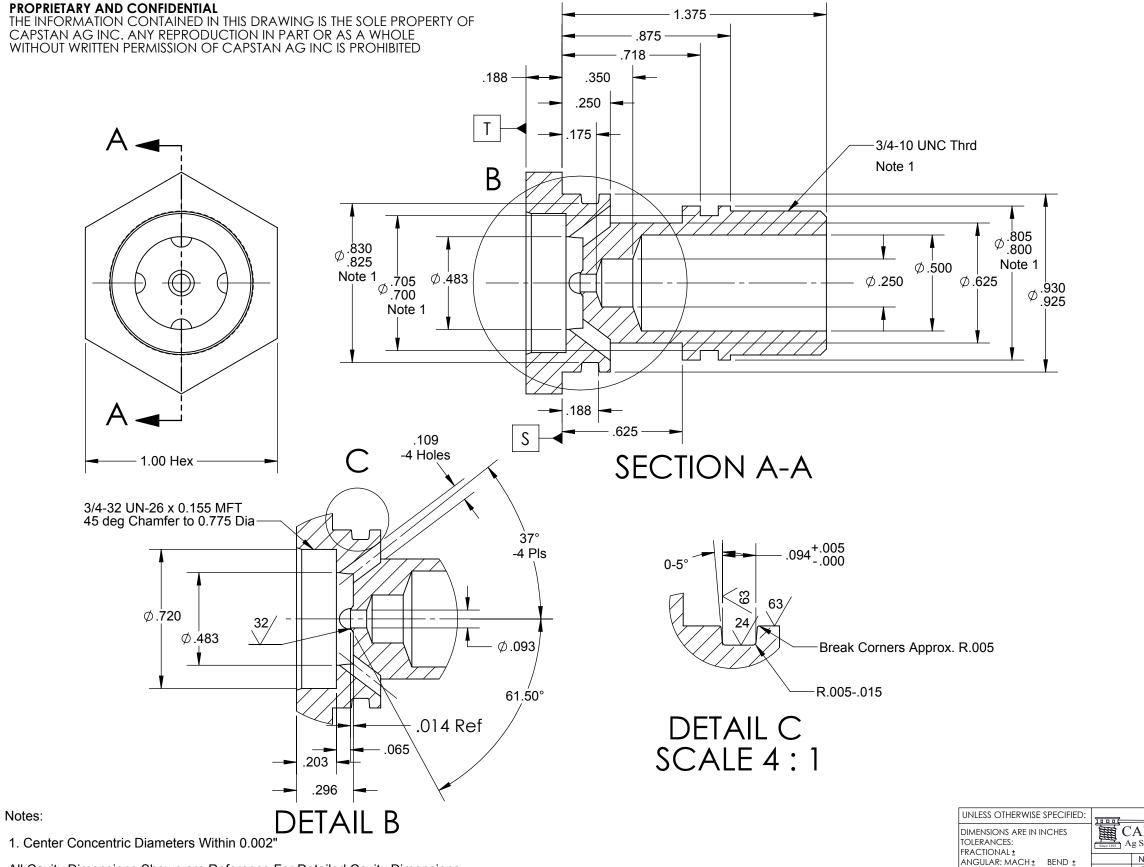

REV **DESCRIPTION** DATE BY D Redrawn in SolidWorks 5/15/13 BLS

All Cavity Dimensions Shown are Reference For Detailed Cavity Dimensions Kip Incorporated
72 Spring Lane
Farminton, CT 06032
800-722-5547
Drawing B-73212, MS-0108
Cavity Tooling Required

| UNLESS OTHERWISE SPECIFIED:                           | 7000                                                           |      | =_       | CAI           | DOTAN AC OVOTEM | S INC |        |  |
|-------------------------------------------------------|----------------------------------------------------------------|------|----------|---------------|-----------------|-------|--------|--|
| DIMENSIONS ARE IN INCHES<br>OLERANCES:<br>RACTIONAI + | CAPSTAN AG SYSTEMS, INC.  101 N. KANSAS AVE., TOPEKA, KS 66603 |      |          |               |                 |       |        |  |
| ANGULAR: MACH± BEND ±                                 |                                                                | Name | Date     | TITLE:        |                 |       |        |  |
| WO PLACE DECIMAL ±                                    | Drawn                                                          | JJG  | 11/15/01 |               | Valve Body, NH3 |       |        |  |
| HREE PLACE DECIMAL ±0.005                             | Checked                                                        |      |          | 3/32" Orifice |                 |       |        |  |
| NTERPRET GEOMETRIC<br>FOLERANCING PER:                | QA APP                                                         |      |          |               |                 |       |        |  |
| MATERIAL Stainless Steel                              |                                                                |      |          | SIZE          | DWG No:         |       | REV    |  |
| INISH                                                 |                                                                |      |          | В             | 620208-001 D    |       |        |  |
| DO NOT SCALE DRAWING                                  |                                                                |      |          | SCAL          | .e: None        | SHEET | 1 of 1 |  |