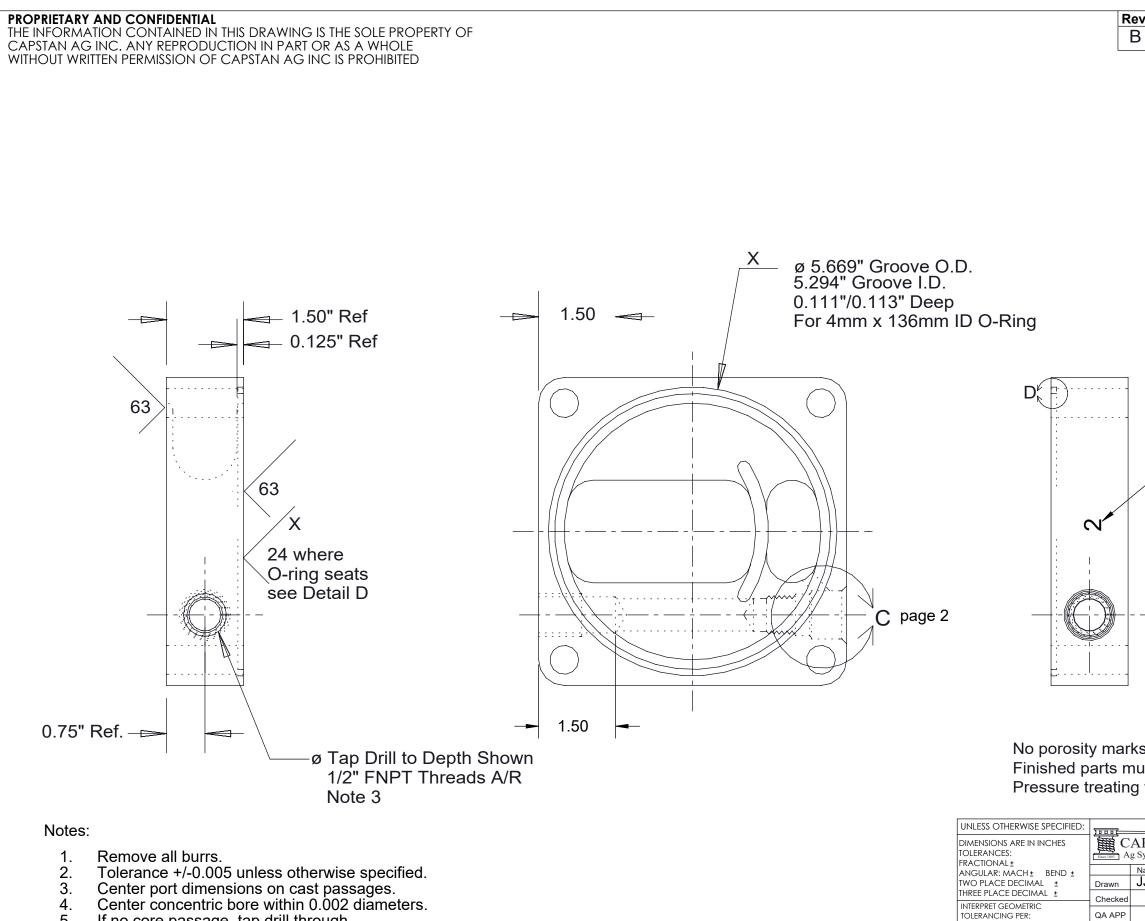

- If no core passage, tap drill through.
- 5. Add stamping or etching on this surface.

DO NOT SCALE DRAWING

MATERIAL

620102-001 Slice Casting

| v           | C          | escription                                    |                  | Date               | Ву       | Арр    |
|-------------|------------|-----------------------------------------------|------------------|--------------------|----------|--------|
| 3           |            | n in SolidW                                   | /orks            | 4/23/14            | BLS      |        |
| 3           | Redraw     | n in SolidW                                   |                  | 63<br>63           | BLS<br>3 |        |
|             |            |                                               | D                | etail D            |          |        |
| us          | t not leak | n seal surfac<br>during 300p<br>m Silicate by | osi water        | leak test          |          |        |
| APS<br>Syst |            | CAPSTAN<br>S.W. Kirklav                       |                  |                    |          |        |
| JJ(         |            |                                               | Slice, Sir<br>Ma | ngle Por<br>chined | rt       |        |
|             | I          | SIZE DWG No:                                  |                  | 40-00              | )1       | B      |
|             |            | SCALE: NO                                     | ne               | S                  | HEET     | 1 of 2 |