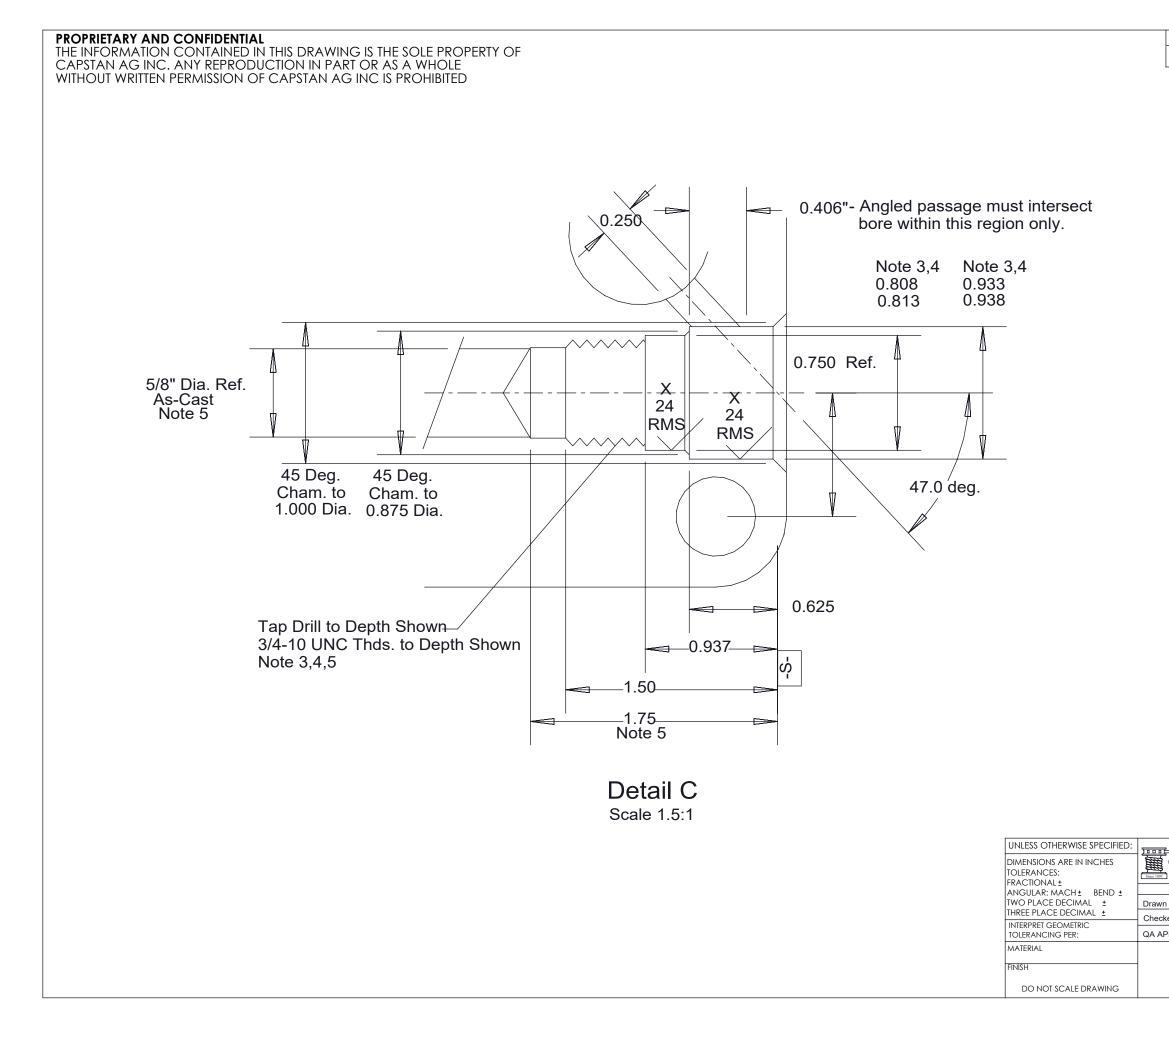

| Rev<br>B      |                                 | escription | n                           | Date<br>4/23/14 | By   | Арр    |
|---------------|---------------------------------|------------|-----------------------------|-----------------|------|--------|
| D             | See page                        | 1          |                             | 4/23/14         | DLO  |        |
|               |                                 |            |                             |                 |      |        |
|               |                                 |            |                             |                 |      |        |
|               |                                 |            |                             |                 |      |        |
|               |                                 |            |                             |                 |      |        |
|               |                                 |            |                             |                 |      |        |
|               |                                 |            |                             |                 |      |        |
|               |                                 |            |                             |                 |      |        |
|               |                                 |            |                             |                 |      |        |
|               |                                 |            |                             |                 |      |        |
|               |                                 |            |                             |                 |      |        |
|               |                                 |            |                             |                 |      |        |
|               |                                 |            |                             |                 |      |        |
|               |                                 |            |                             |                 |      |        |
|               |                                 |            |                             |                 |      |        |
|               |                                 |            |                             |                 |      |        |
|               |                                 |            |                             |                 |      |        |
|               |                                 |            |                             |                 |      |        |
|               |                                 |            |                             |                 |      |        |
|               |                                 |            |                             |                 |      |        |
|               |                                 |            |                             |                 |      |        |
|               |                                 |            |                             |                 |      |        |
|               |                                 |            |                             |                 |      |        |
|               |                                 |            |                             |                 |      |        |
| _             |                                 |            |                             |                 |      |        |
| CAP<br>Ag Sys | STAN<br>stems, Inc. <b>4225</b> |            | TAN AG SYS<br>klawn Ave., T |                 |      |        |
| Nar           |                                 | TITLE:     | Slice, S                    | ingle           |      |        |
| ked<br>PP     |                                 |            | Mach                        | ined            |      |        |
|               |                                 | В          | 62014 62014                 | 10-00           | 1    | B      |
|               |                                 | SCALE:     | None                        | S               | HEET | 2 of 2 |