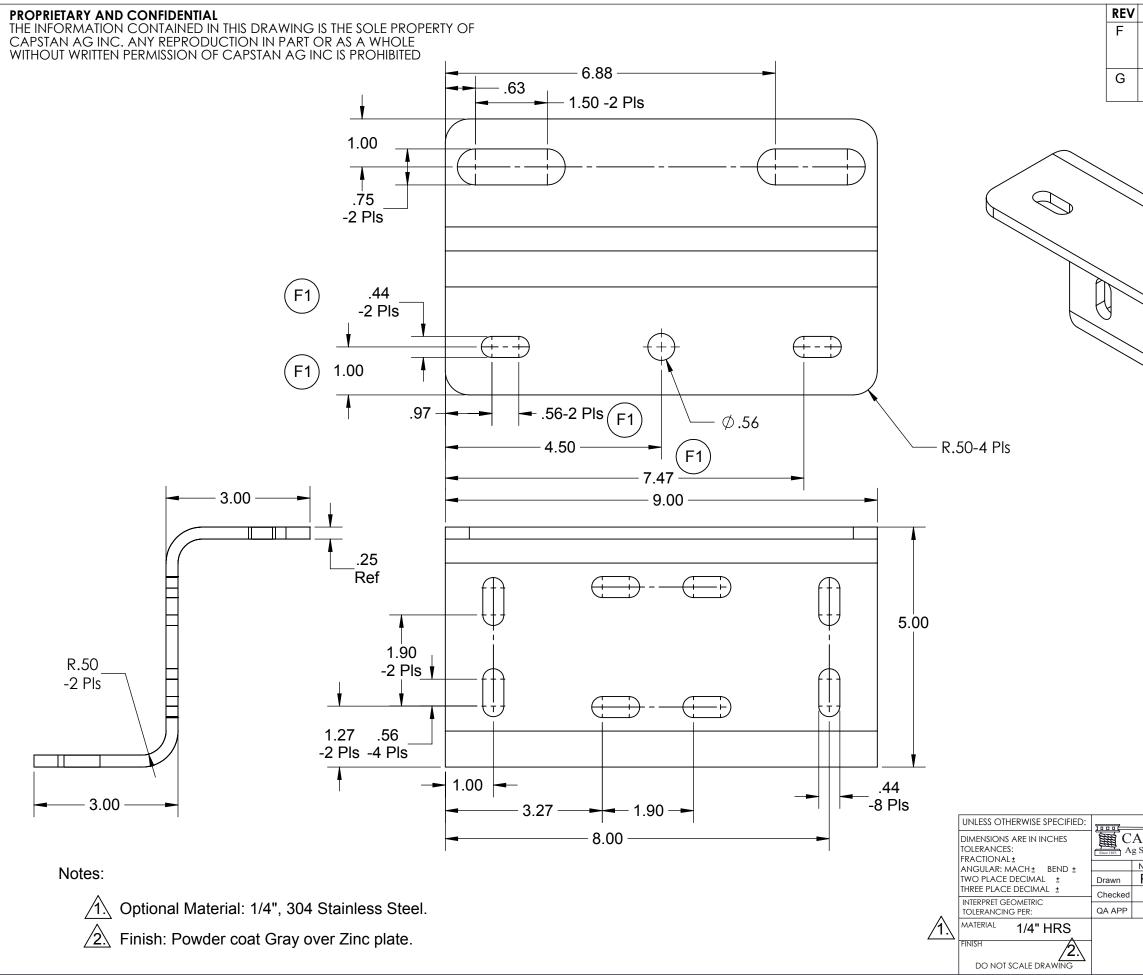

|                                                                                              | 500         | DECODICTION                                                          | D /                   | <b>P</b> V |  |
|----------------------------------------------------------------------------------------------|-------------|----------------------------------------------------------------------|-----------------------|------------|--|
| V                                                                                            | ECR         | DESCRIPTION<br>Redrawn in SolidWorks, Added Dims                     | <b>DATE</b><br>9/7/12 | BLS        |  |
|                                                                                              |             | for Slots and Holes 1) Slots were Holes                              |                       | 520        |  |
|                                                                                              | 2019        | Finish, Charcol Gray Powder over Zinc was Powder Coat, w/Zinc option | 3/31/16               | BLS        |  |
|                                                                                              |             |                                                                      |                       |            |  |
| CAPSTAN<br>Ag Systems, Inc. CAPSTAN AG SYSTEMS, INC.<br>101 N. KANSAS AVE., TOPEKA, KS 66603 |             |                                                                      |                       |            |  |
|                                                                                              | Name<br>RDC |                                                                      |                       |            |  |
|                                                                                              |             | SIZE DWG No: 620135-0                                                |                       | REV<br>G   |  |
|                                                                                              |             | SCALE: None                                                          | SHEET                 |            |  |
|                                                                                              |             |                                                                      |                       |            |  |