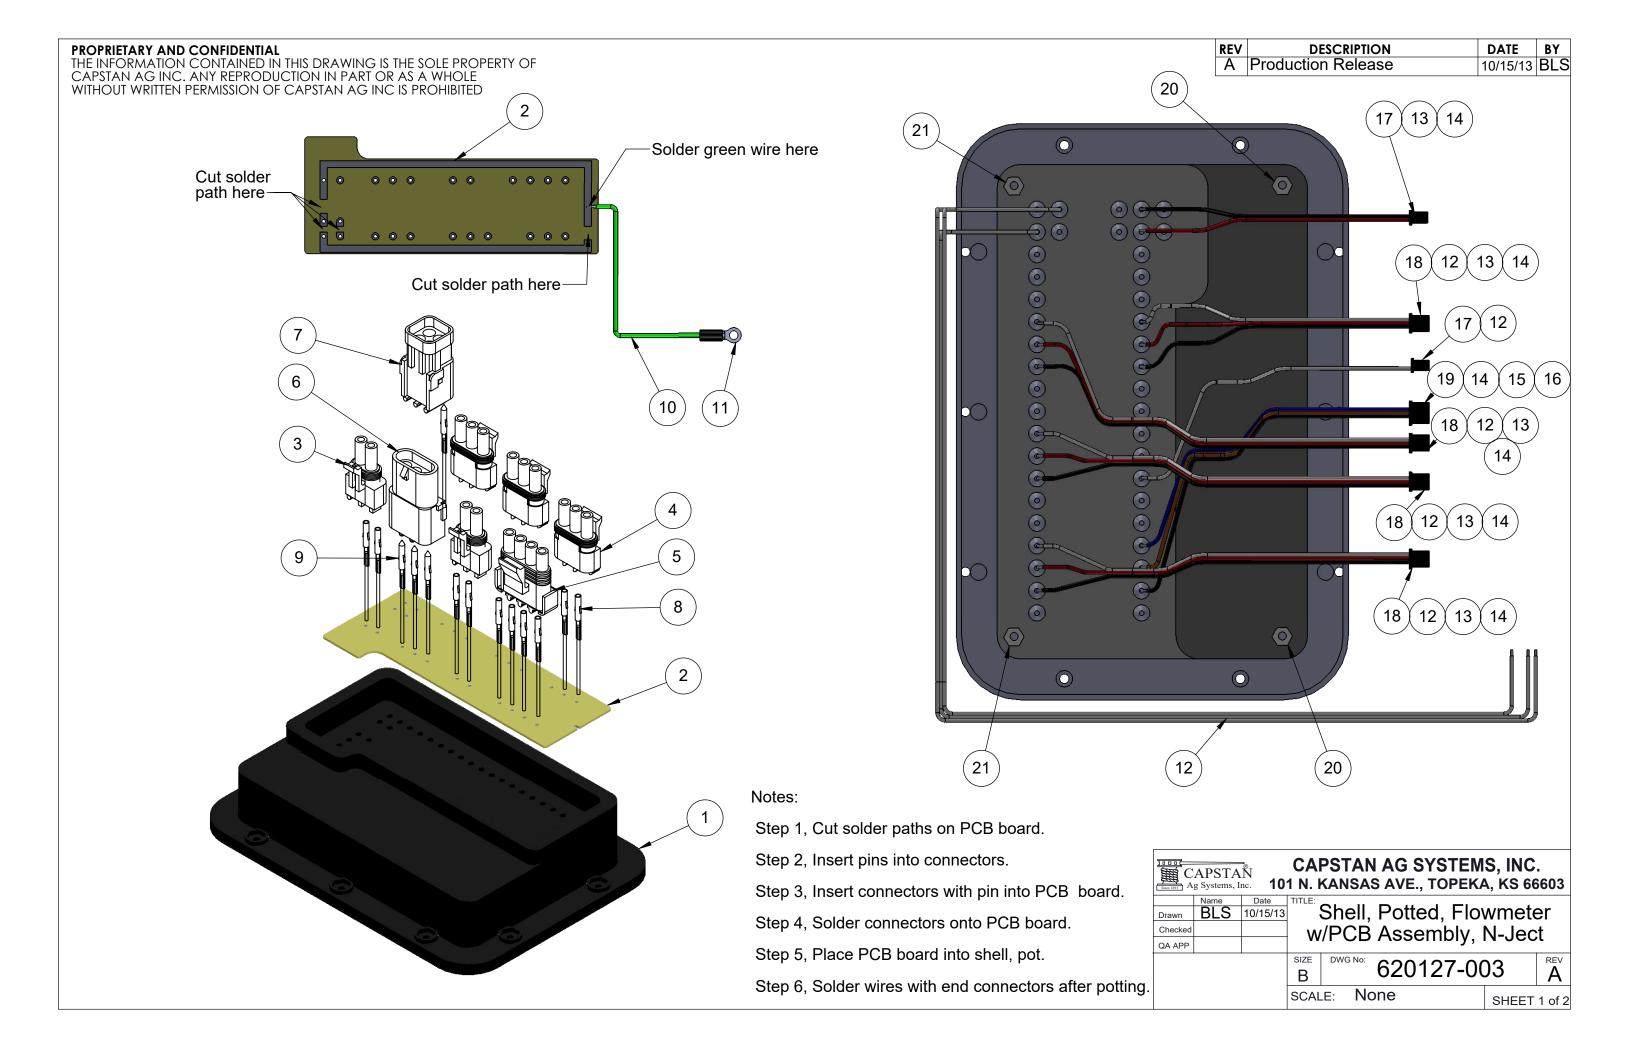

| REV | DESCRIPTION        | DATE     | BY  |  |
|-----|--------------------|----------|-----|--|
| Α   | Production Release | 10/15/13 | BLS |  |

| 9<br>8<br>7<br>6<br>5<br>4<br>3<br>2 | 706530-215                                                                                                   | Terminal, Buss, Male, 14ga. Terminal, Buss, Female, 14ga. Shroud, 4 Pin, Sq Shroud, 3 Pin Tower, 4 Pin Tower, 3 Pin Tower, 2 Pin PCB Flowmeter Connector Module, Black, Nylon | 7<br>17<br>1<br>1<br>1<br>3<br>2 |
|--------------------------------------|--------------------------------------------------------------------------------------------------------------|-------------------------------------------------------------------------------------------------------------------------------------------------------------------------------|----------------------------------|
| 7<br>6<br>5<br>4<br>3<br>2           | 706530-215<br>706530-214<br>706510-604<br>706510-503<br>706500-504<br>706500-503<br>706500-502<br>620127-005 | Terminal, Buss, Male, 14ga. Terminal, Buss, Female, 14ga. Shroud, 4 Pin, Sq Shroud, 3 Pin Tower, 4 Pin Tower, 3 Pin Tower, 2 Pin PCB Flowmeter Connector                      | 7<br>17<br>1<br>1<br>1<br>3<br>2 |
| 7<br>6<br>5<br>4<br>3                | 706530-215<br>706530-214<br>706510-604<br>706510-503<br>706500-504<br>706500-503<br>706500-502               | Terminal, Buss, Male, 14ga. Terminal, Buss, Female, 14ga. Shroud, 4 Pin, Sq Shroud, 3 Pin Tower, 4 Pin Tower, 3 Pin Tower, 2 Pin                                              | 7<br>17<br>1<br>1<br>1<br>3<br>2 |
| 7<br>6<br>5<br>4                     | 706530-215<br>706530-214<br>706510-604<br>706510-503<br>706500-504                                           | Terminal, Buss, Male, 14ga.<br>Terminal, Buss, Female, 14ga.<br>Shroud, 4 Pin, Sq<br>Shroud, 3 Pin<br>Tower, 4 Pin                                                            | 7<br>17<br>1<br>1<br>1<br>3      |
| 7<br>6<br>5                          | 706530-215<br>706530-214<br>706510-604<br>706510-503                                                         | Terminal, Buss, Male, 14ga.<br>Terminal, Buss, Female, 14ga.<br>Shroud, 4 Pin, Sq<br>Shroud, 3 Pin                                                                            | 7<br>17<br>1                     |
| 7<br>6                               | 706530-215<br>706530-214<br>706510-604                                                                       | Terminal, Buss, Male, 14ga.<br>Terminal, Buss, Female, 14ga.<br>Shroud, 4 Pin, Sq                                                                                             | 7<br>17<br>1                     |
| 7                                    | 706530-215<br>706530-214                                                                                     | Terminal, Buss, Male, 14ga.<br>Terminal, Buss, Female, 14ga.                                                                                                                  | 7<br>17                          |
|                                      | 706530-215                                                                                                   | Terminal, Buss, Male, 14ga.                                                                                                                                                   | 7                                |
| 8                                    |                                                                                                              |                                                                                                                                                                               |                                  |
| 9                                    |                                                                                                              |                                                                                                                                                                               |                                  |
| 10                                   | 708000-161                                                                                                   | Wire, Green, 14ga.                                                                                                                                                            | 6                                |
| 11                                   | 715005-112                                                                                                   | Terminal, Ring, 14-16ga. #8                                                                                                                                                   | 1                                |
| 12                                   | 706530-233                                                                                                   | Wire, Interconn, 24ga White 12"                                                                                                                                               | 5.5                              |
| 13                                   | 706530-217                                                                                                   | Wire, Interconn, 24ga Red                                                                                                                                                     | 2.5                              |
| 14                                   | 706530-218                                                                                                   | Wire, Interconn, 24ga Black                                                                                                                                                   | 3                                |
| 15                                   | 706530-175                                                                                                   | Wire, Interconn, 24ga Blue                                                                                                                                                    | .5                               |
| 16                                   | 706530-176                                                                                                   | Wire, Interconn, 24ga Brown                                                                                                                                                   | .5                               |
| 17                                   | 706530-219                                                                                                   | Connector, Single Row, 2 Pin                                                                                                                                                  | 2                                |
| 18                                   | 706530-220                                                                                                   | Connector, Single Row, 3 Pin                                                                                                                                                  | 4                                |
| 19                                   | 706530-221                                                                                                   | Connector, Single Row, 4 Pin                                                                                                                                                  | 1                                |
| 20                                   | 706520-104                                                                                                   | Stanoff, 4-40, M/F Hex x .75                                                                                                                                                  | 2                                |
| 21                                   | 706520-105                                                                                                   | Stanoff, 4-40, F/F Hex x .625                                                                                                                                                 | 2                                |
| 22                                   |                                                                                                              | Epoxy Potting, Insulcast Part A                                                                                                                                               | .01                              |
| 23                                   | 716004-261B                                                                                                  | Epoxy Potting, Insulcast Part B                                                                                                                                               | .01                              |