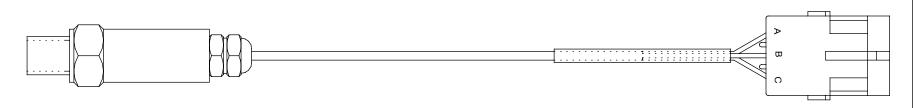

Specifications: Pressure Range, 0 to 100psi Accuracy, +/- 0.25% BSL Pressure Overload, 200psi Burst Pressure, 500psi Input, 10-30 VDC Output, 1-5 VDC Long Term Stability, +/- 0.25% Operating Temp., -40F to 212F Compensated Range -4F to 185F Total Error Band EMI/RFI Protected, CE Mark

**UL Listed** 

C = Black

CAPSTAN AG SYSTEMS, INC. Pressure Sensor Assy 101 N. KANSAS AVE., TOPEKA, KS 66603

100psi, 1/4" MNPŤ

A = Green

B = Red

| DATE     | BY  | SCALE | PAGE   | SIZE | 620121-001 |
|----------|-----|-------|--------|------|------------|
| 03/06/01 | JJG | None  | 1 of 1 | Α    | 020121-001 |