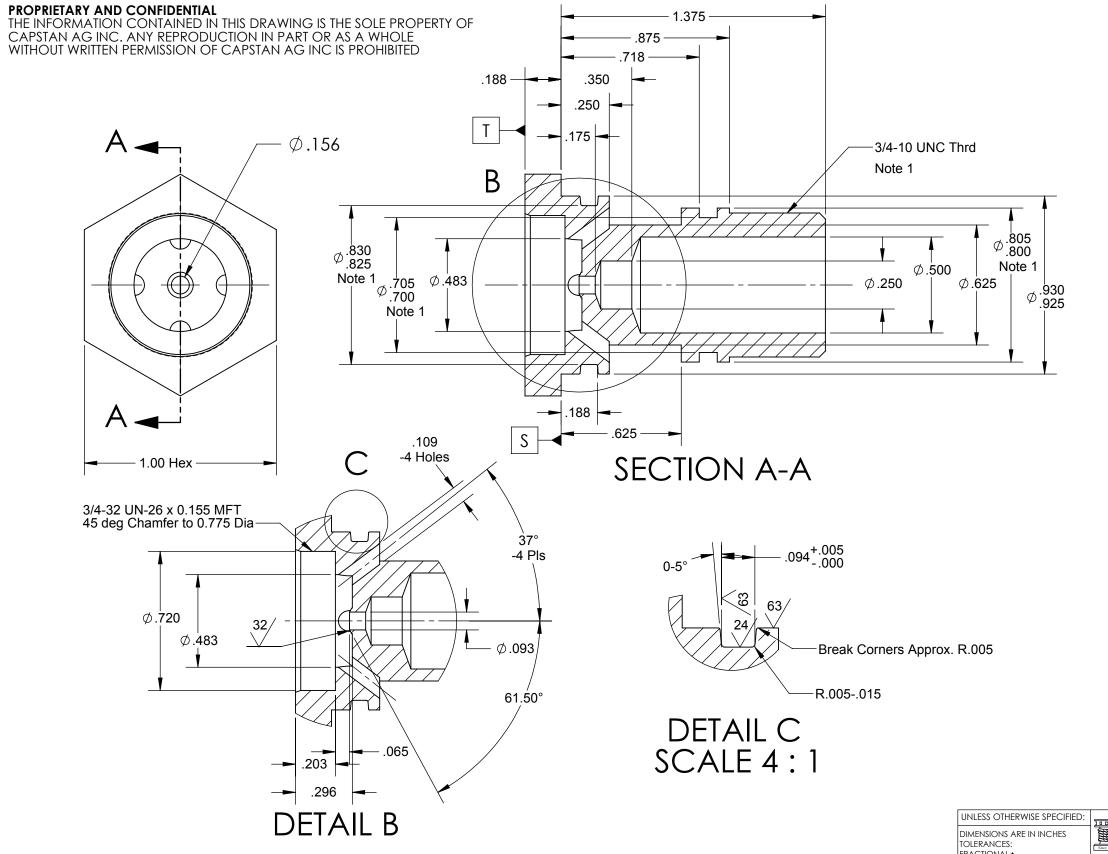

| REV | DESCRIPTION           | DATE    | BY  |
|-----|-----------------------|---------|-----|
| D   | Redrawn in SolidWorks | 5/15/13 | BLS |

Notes:

1. Center Concentric Diameters Within 0.002"

| UNLESS OTHERWISE SPECIFIED:                       | CAPSTAN AG SYSTEMS, INC.  CAPSTAN AG SYSTEMS, INC.  101 N. KANSAS AVE., TOPEKA, KS 66603 |      |          |             |               |                 |       |        |  |
|---------------------------------------------------|------------------------------------------------------------------------------------------|------|----------|-------------|---------------|-----------------|-------|--------|--|
| DIMENSIONS ARE IN INCHES TOLERANCES: FRACTIONAL ± |                                                                                          |      |          |             |               |                 |       |        |  |
| ANGULAR: MACH± BEND ±                             |                                                                                          | Name | Date     | TITLE:      | ١.,           |                 |       |        |  |
| TWO PLACE DECIMAL ±                               | Drawn                                                                                    | JJG  | 11/15/01 |             | Va            | Valve Body, NH3 |       | }      |  |
| THREE PLACE DECIMAL ±0.005                        | Checked                                                                                  |      |          |             |               |                 |       |        |  |
| INTERPRET GEOMETRIC TOLERANCING PER:              | QA APP                                                                                   |      |          |             | 5/32" Orifice |                 |       |        |  |
| MATERIAL Stainless Steel                          |                                                                                          |      | •        | SIZE        | DWG No:       |                 |       | REV    |  |
| FINISH Stairness Steel                            |                                                                                          |      |          | В           |               | 620108-0        | 001   | D      |  |
| DO NOT SCALE DRAWING                              |                                                                                          |      |          | SCALE: None |               |                 | SHEET | 1 of 1 |  |