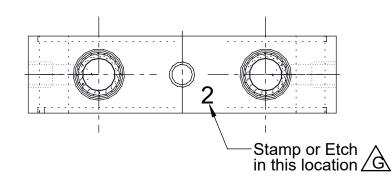

Pressure treating with Sodium Silicate by permission only.

|   | UNLESS OTHERWISE SPECIFIED:                             | )                                                                                    |      | =,       | CAI    | NATO     | AC SYSTEM  | S INC |        |
|---|---------------------------------------------------------|--------------------------------------------------------------------------------------|------|----------|--------|----------|------------|-------|--------|
|   | DIMENSIONS ARE IN INCHES<br>TOLERANCES:<br>FRACTIONAL ± | CAPSTAN AG SYSTEMS, INC.  Ag Systems, Inc. 4225 S.W. Kirklawn Ave., Topeka, KS 66609 |      |          |        |          |            |       |        |
|   | ANGULAR: MACH ± BEND ±                                  |                                                                                      | Name | Date     | TITLE: |          |            |       |        |
|   | TWO PLACE DECIMAL ±                                     | Drawn                                                                                | JJG  | 11/17/00 |        |          | Slice, Mas | ter   |        |
|   | THREE PLACE DECIMAL ±                                   | Checked                                                                              |      |          |        |          | •          |       |        |
|   | INTERPRET GEOMETRIC<br>TOLERANCING PER:                 | QA APP                                                                               |      |          |        | Machined |            |       |        |
|   | MATERIAL 620103-001                                     |                                                                                      |      | •        | SIZE   | DWG No:  |            |       | REV    |
| 7 | Dual port slice                                         |                                                                                      |      |          | В      |          | 620104-001 |       | G      |
|   | DO NOT SCALE DRAWING                                    |                                                                                      |      |          | SCAL   | .e: No   | ne         | SHEET | 1 of 1 |