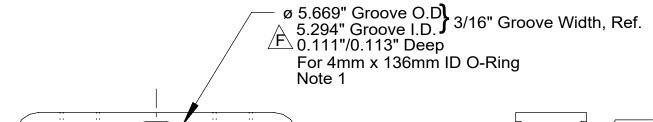

ø Tap Drill Into Passage Shown 1/4" FNPT Threads A/R Three Ports **⇒** 0.75"

Detail A

Tolerance: +/- 0.005" Unless Specified Remove all burrs.

Note 1: No porosity marks allowed in groove.

Parts must not leak during 300psi water test.