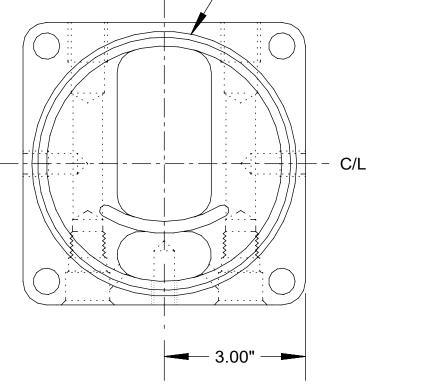

ø Tap Drill Into Passage Shown 1/4" FNPT Threads A/R Three Ports **⇒** 0.75"

Detail A

Tolerance: +/- 0.005" Unless Specified Remove all burrs.

Note 1: No porosity marks allowed in groove.

Parts must not leak during 300psi water test.