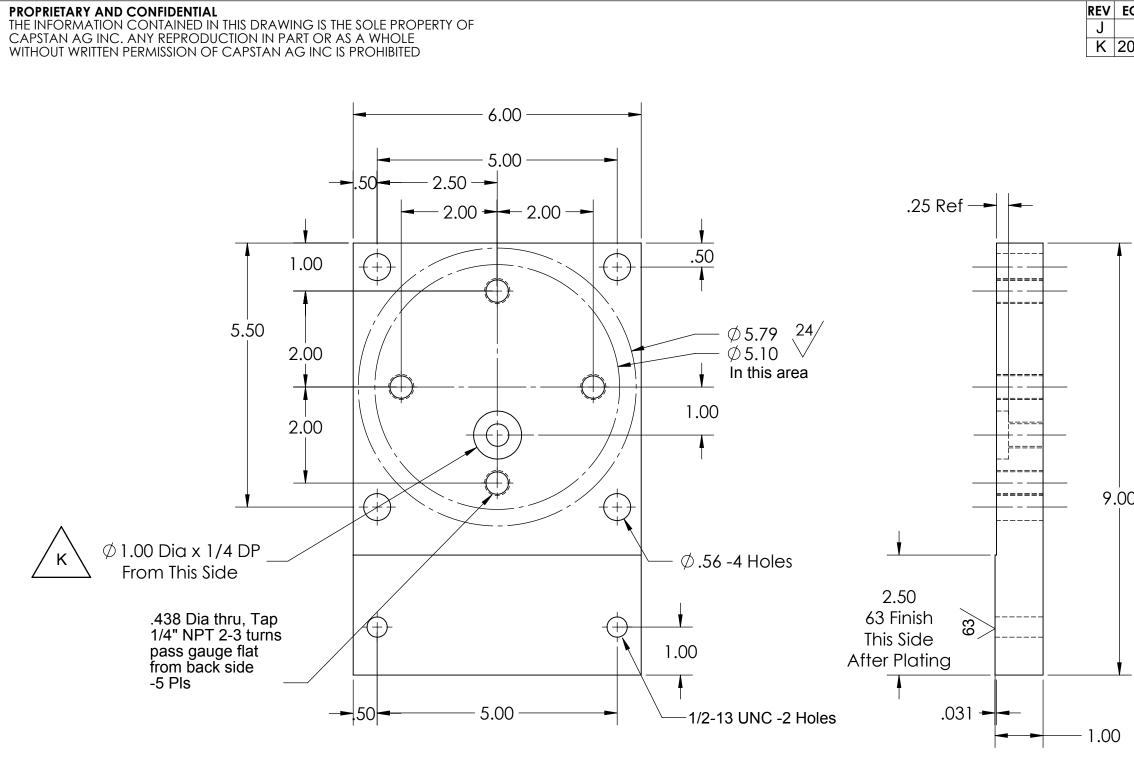

Notes:

Flame Cut Perimeter Permited.
Finish: Clear Zinc Plate except for machined area wich must be masked off.

| ECR                                                                                  |            | DESCRIPTIO   | N          | DATE    | BY     |
|--------------------------------------------------------------------------------------|------------|--------------|------------|---------|--------|
| -01                                                                                  | Redrawn    | in SolidWor  |            | 5/10/13 |        |
| 2047                                                                                 |            |              | XLS Sensor | 8/19/16 |        |
|                                                                                      |            |              |            |         |        |
|                                                                                      |            |              |            |         |        |
|                                                                                      |            |              |            |         |        |
|                                                                                      |            |              |            |         |        |
|                                                                                      |            |              |            |         |        |
|                                                                                      |            |              |            |         |        |
|                                                                                      |            |              |            |         |        |
|                                                                                      |            |              |            |         |        |
|                                                                                      |            |              |            |         |        |
|                                                                                      |            |              |            |         |        |
|                                                                                      |            |              |            |         |        |
|                                                                                      |            |              |            |         |        |
|                                                                                      |            |              |            |         |        |
|                                                                                      |            |              |            |         |        |
|                                                                                      |            |              |            |         |        |
|                                                                                      |            |              |            |         |        |
|                                                                                      |            |              |            |         |        |
|                                                                                      |            |              |            |         |        |
|                                                                                      |            |              |            |         |        |
|                                                                                      |            |              |            |         |        |
|                                                                                      |            |              |            |         |        |
|                                                                                      |            |              |            |         |        |
|                                                                                      |            |              |            |         |        |
| 00                                                                                   |            |              |            |         |        |
| 0                                                                                    |            |              |            |         |        |
|                                                                                      |            |              |            |         |        |
|                                                                                      |            |              |            |         |        |
|                                                                                      |            |              |            |         |        |
|                                                                                      |            |              |            |         |        |
|                                                                                      |            |              |            |         |        |
|                                                                                      |            |              |            |         |        |
|                                                                                      |            |              |            |         |        |
|                                                                                      |            |              |            |         |        |
| _                                                                                    |            |              |            |         |        |
|                                                                                      |            |              |            |         |        |
|                                                                                      |            |              |            |         |        |
|                                                                                      |            |              |            |         |        |
|                                                                                      |            |              |            |         |        |
|                                                                                      |            |              |            |         |        |
|                                                                                      |            |              |            |         |        |
|                                                                                      |            |              |            |         |        |
| CAPSTAN CAPSTAN AG SYSTEMS, INC.                                                     |            |              |            |         |        |
| CAPSTAN AG STSTEMS, INC.<br>Ag Systems, Inc.<br>101 N. KANSAS AVE., TOPEKA, KS 66603 |            |              |            |         |        |
| Name                                                                                 | e Date     | TITLE:       |            |         |        |
| JJ                                                                                   | G 10/31/00 |              | Manifold F |         |        |
| ed                                                                                   |            | l            | End, Plat  |         |        |
| P                                                                                    |            | SIZE DWG No: |            |         | REV    |
|                                                                                      |            | B            | 620101-0   | 001     | K      |
|                                                                                      |            |              | one        | OUEET   |        |
|                                                                                      |            |              |            | SHEET   | I OT 1 |
|                                                                                      |            |              |            |         |        |