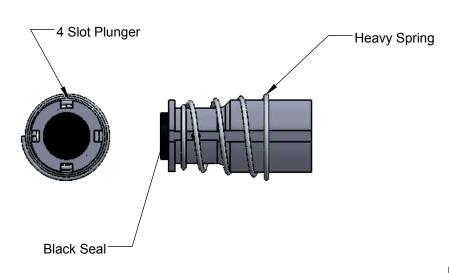

| Item | Part Number | Description                        |   |  |
|------|-------------|------------------------------------|---|--|
| 1    | 625147-011  | Coil Assembly, 12 W                | 1 |  |
| 2    | 716009-113  | Plunger Assy, Heavy Spring, 4 Slot | 1 |  |
| 3    | 715022-204  | O-Ring - Brown                     | 1 |  |
| 4    | 116188-002  | Flybody, Wilger, W24               | 1 |  |
| 5    | 715022-210  | O-Ring, Square - Black             | 1 |  |
| 6    | 715022-206  | O-Ring - Brown                     |   |  |