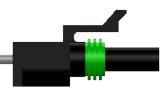

| Item | Part Number | Description                        |   |  |
|------|-------------|------------------------------------|---|--|
| 1    | 625147-011  | Coil Assembly, 12 W                | 1 |  |
| 2    | 716009-113  | Plunger Assy, Heavy Spring, 4 Slot | 1 |  |
| 3    | 715022-204  | O-Ring - Brown                     | 1 |  |
| 4    | 116188-002  | Flybody, Wilger, W24               | 1 |  |
| 5    | 715022-210  | O-Ring, Square - Black             | 1 |  |
| 6    | 715022-206  | O-Ring - Brown                     |   |  |