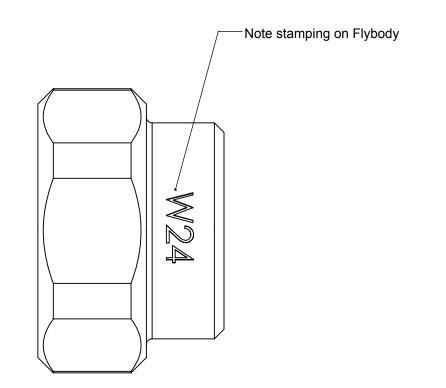

| Item | Part Number | Description                        |   |  |
|------|-------------|------------------------------------|---|--|
| 1    | 625147-011  | Coil Assembly, 12 W                | 1 |  |
| 2    | 716009-113  | Plunger Assy, Heavy Spring, 4 Slot | 1 |  |
| 3    | 715022-204  | O-Ring - Brown                     | 1 |  |
| 4    | 116188-002  | Flybody, Wilger, W24               | 1 |  |
| 5    | 715022-210  | O-Ring, Square - Black             | 1 |  |
| 6    | 715022-206  | O-Ring - Brown                     |   |  |