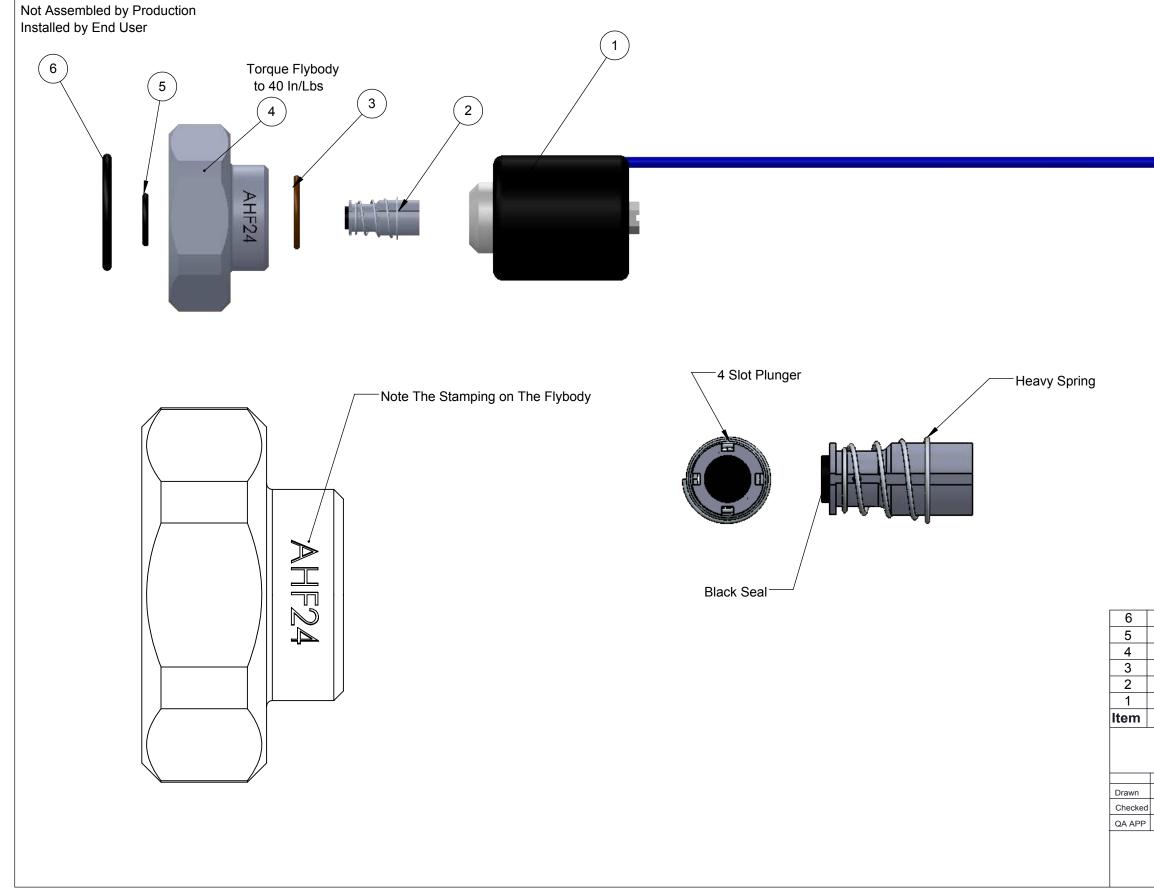

| <b>CR</b><br>22 |                                                                                                                               | RIPTION                                                                                                                                                                                                                            | DATE                                     | BY                                         |
|-----------------|-------------------------------------------------------------------------------------------------------------------------------|------------------------------------------------------------------------------------------------------------------------------------------------------------------------------------------------------------------------------------|------------------------------------------|--------------------------------------------|
|                 | Production Release                                                                                                            |                                                                                                                                                                                                                                    | 6/11/18                                  | BLS                                        |
|                 |                                                                                                                               |                                                                                                                                                                                                                                    |                                          |                                            |
|                 |                                                                                                                               |                                                                                                                                                                                                                                    |                                          |                                            |
|                 | 715022-212                                                                                                                    | O-Ring Metric - Black                                                                                                                                                                                                              |                                          |                                            |
|                 | 715022-212<br>715022-211                                                                                                      | O-Ring, Metric, - Black<br>O-Ring - Black                                                                                                                                                                                          |                                          | 1                                          |
|                 |                                                                                                                               | O-Ring - Black                                                                                                                                                                                                                     | AHF24                                    |                                            |
|                 | 715022-211<br>116182-202                                                                                                      | O-Ring - Black<br>Flybody, Arag, High Flow, A                                                                                                                                                                                      | AHF24                                    | 1                                          |
|                 | 715022-211<br>116182-202<br>715022-204                                                                                        | O-Ring - Black<br>Flybody, Arag, High Flow, A<br>O-Ring - Brown                                                                                                                                                                    |                                          | 1<br>1<br>1                                |
|                 | 715022-211<br>116182-202<br>715022-204<br>716009-113                                                                          | O-Ring - Black<br>Flybody, Arag, High Flow, A<br>O-Ring - Brown<br>Plunger Assy, Heavy Spring                                                                                                                                      |                                          | 1<br>1<br>1<br>1                           |
|                 | 715022-211<br>116182-202<br>715022-204                                                                                        | O-Ring - Black<br>Flybody, Arag, High Flow, A<br>O-Ring - Brown                                                                                                                                                                    |                                          | 1<br>1<br>1                                |
|                 | 715022-211<br>116182-202<br>715022-204<br>716009-113                                                                          | O-Ring - Black<br>Flybody, Arag, High Flow, A<br>O-Ring - Brown<br>Plunger Assy, Heavy Spring                                                                                                                                      |                                          | 1<br>1<br>1<br>1                           |
| Nar             | 715022-211   116182-202   715022-204   716009-113   625147-011   Part Number <sup>me</sup> Date    S 6/11/18   Value          | O-Ring - Black<br>Flybody, Arag, High Flow, A<br>O-Ring - Brown<br>Plunger Assy, Heavy Spring<br>Coil Assembly, 12 W<br>Description<br>CapstanA<br>alve Assembly, Flybody, A                                                       | g, 4 Slot                                | 1<br>1<br>1<br>1<br>1<br>0<br>0<br>0<br>1  |
|                 | 715022-211   116182-202   715022-204   716009-113   625147-011   Part Number <sup>me</sup> Date    S 6/11/18   Va   AH   SIZE | O-Ring - Black<br>Flybody, Arag, High Flow, A<br>O-Ring - Brown<br>Plunger Assy, Heavy Spring<br>Coil Assembly, 12 W<br>Description<br>Capstan A                                                                                   | g, 4 Slot<br>G<br>Arag, High<br>Heavy Sp | 1<br>1<br>1<br>1<br>1<br>1<br>1<br>0<br>ty |
|                 | 715022-211   116182-202   715022-204   716009-113   625147-011   Part Number <sup>me</sup> Date    S 6/11/18   Value          | O-Ring - Black<br>Flybody, Arag, High Flow, A<br>O-Ring - Brown<br>Plunger Assy, Heavy Spring<br>Coil Assembly, 12 W<br>Description<br>CapstanA<br>alve Assembly, Flybody, A<br>F24, 12W, 4 Slot, Black, H<br>DWG No:<br>541012-24 | g, 4 Slot<br>G<br>Arag, High<br>Heavy Sp | 1<br>1<br>1<br>1<br>1<br>Qty               |