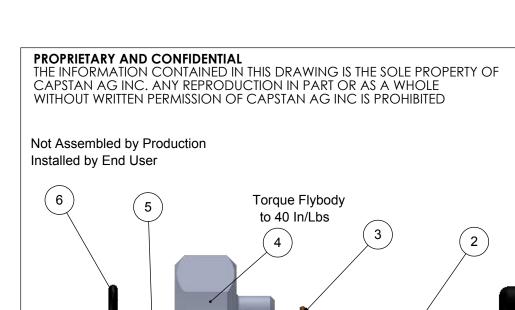

| Item | Part Number | Description                     | Qty |
|------|-------------|---------------------------------|-----|
| 1    | 625147-011  | Coil Assembly, 12 W             | 1   |
| 2    | 716009-114  | Plunger Assy, Standard, 4 Slot  | 1   |
| 3    | 715022-204  | O-Ring - Brown                  | 1   |
| 4    | 116182-202  | Flybody, Arag, High Flow, AHF24 | 1   |
| 5    | 715022-211  | O-Ring - Black                  | 1   |
| 6    | 715022-212  | O-Ring, Metric, - Black         | 1   |