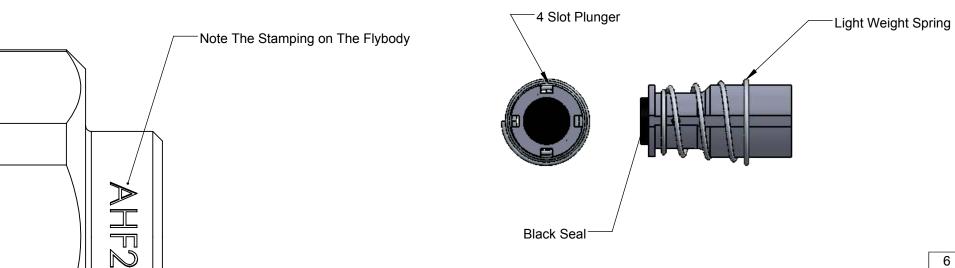

| Item | Part Number | Description                     | Qty |
|------|-------------|---------------------------------|-----|
| 1    | 625147-011  | Coil Assembly, 12 W             | 1   |
| 2    | 716009-114  | Plunger Assy, Standard, 4 Slot  | 1   |
| 3    | 715022-204  | O-Ring - Brown                  | 1   |
| 4    | 116182-202  | Flybody, Arag, High Flow, AHF24 | 1   |
| 5    | 715022-211  | O-Ring - Black                  | 1   |
| 6    | 715022-212  | O-Ring, Metric, - Black         | 1   |