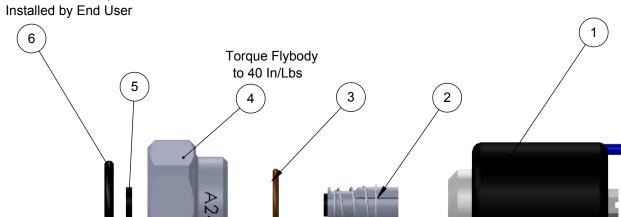

## Not Assembled by Production

| Item | Part Number | Description                    | Qty |
|------|-------------|--------------------------------|-----|
| 1    | 625147-011  | Coil Assembly, 12 W            | 1   |
| 2    | 716009-114  | Plunger Assy, Standard, 4 Slot | 1   |
| 3    | 715022-204  | O-Ring - Brown                 | 1   |
| 4    | 116182-002  | Flybody, Arag, A24             | 1   |
| 5    | 715022-210  | O-Ring, Square - Black         | 1   |
| 6    | 715022-205  | O-Ring - Black                 | 1   |