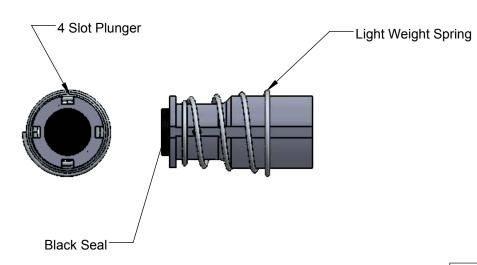

## Not Assembled by Production

| Item | Part Number | Description                    | Qty |
|------|-------------|--------------------------------|-----|
| 1    | 625147-011  | Coil Assembly, 12 W            | 1   |
| 2    | 716009-114  | Plunger Assy, Standard, 4 Slot | 1   |
| 3    | 715022-204  | O-Ring - Brown                 | 1   |
| 4    | 116182-002  | Flybody, Arag, A24             | 1   |
| 5    | 715022-210  | O-Ring, Square - Black         | 1   |
| 6    | 715022-205  | O-Ring - Black                 | 1   |