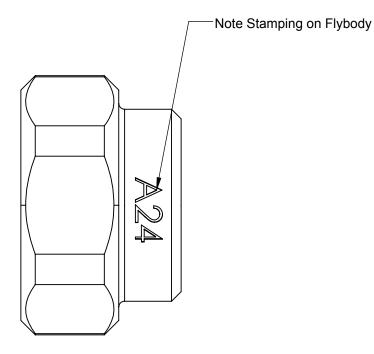

## Not Assembled by Production

| Item | Part Number | Description                    | Qty |
|------|-------------|--------------------------------|-----|
| 1    | 625147-011  | Coil Assembly, 12 W            | 1   |
| 2    | 716009-114  | Plunger Assy, Standard, 4 Slot | 1   |
| 3    | 715022-204  | O-Ring - Brown                 | 1   |
| 4    | 116182-002  | Flybody, Arag, A24             | 1   |
| 5    | 715022-210  | O-Ring, Square - Black         | 1   |
| 6    | 715022-205  | O-Ring - Black                 | 1   |