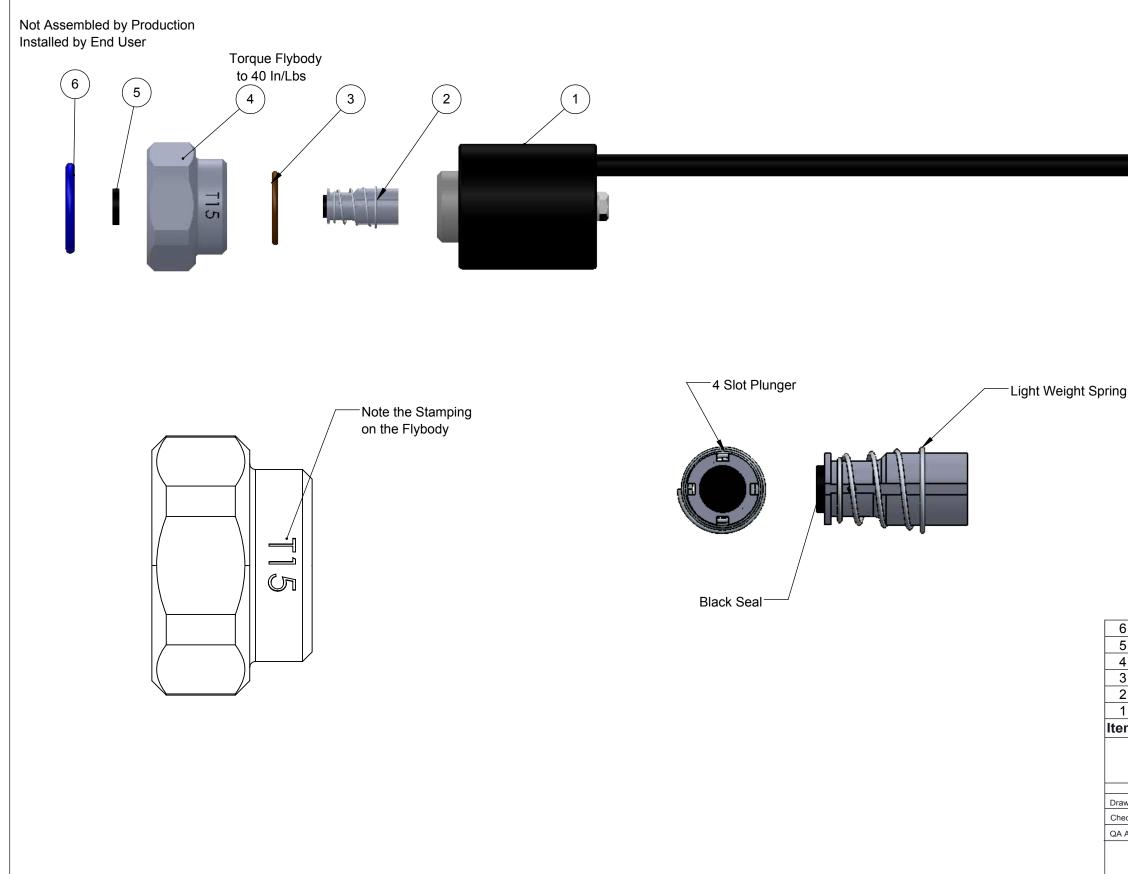

| REV<br>A                             | ECR        |                                                                                        | DESCI                  | RIPTION                                                                                                                                                                                                                   | DATE                      | BY                             |
|--------------------------------------|------------|----------------------------------------------------------------------------------------|------------------------|---------------------------------------------------------------------------------------------------------------------------------------------------------------------------------------------------------------------------|---------------------------|--------------------------------|
|                                      |            | Production I                                                                           |                        |                                                                                                                                                                                                                           | 6/11/18                   | BLS                            |
| oring                                |            |                                                                                        |                        |                                                                                                                                                                                                                           |                           |                                |
|                                      |            |                                                                                        |                        |                                                                                                                                                                                                                           |                           |                                |
| 6                                    |            | 715022-202                                                                             | 2                      | O-Ring - Blue                                                                                                                                                                                                             |                           | 1                              |
| 6                                    |            | 715022-202<br>715022-210                                                               |                        | O-Ring - Blue<br>O-Ring, Square, - Black                                                                                                                                                                                  |                           | 1                              |
| 5                                    |            | 715022-210                                                                             | )                      | O-Ring, Square, - Black                                                                                                                                                                                                   |                           | 1                              |
| 5<br>4                               |            | 715022-210<br>116186-001                                                               | )<br>1                 | O-Ring, Square, - Black<br>Flybody, TeeJet, T15                                                                                                                                                                           |                           | 1                              |
| 5<br>4<br>3                          |            | 715022-210<br>116186-001<br>715022-204                                                 | )<br>1<br>4            | O-Ring, Square, - Black<br>Flybody, TeeJet, T15<br>O-Ring - Brown                                                                                                                                                         |                           | 1<br>1<br>1                    |
| 5<br>4                               |            | 715022-210<br>116186-001<br>715022-204<br>716009-114                                   | )<br>1<br>4<br>4       | O-Ring, Square, - Black<br>Flybody, TeeJet, T15                                                                                                                                                                           | Slot                      | 1                              |
| 5<br>4<br>3<br>2                     |            | 715022-210<br>116186-001<br>715022-204<br>716009-114                                   | )<br>1<br>4<br>4       | O-Ring, Square, - Black<br>Flybody, TeeJet, T15<br>O-Ring - Brown<br>Plunger Assy, Standard, 4                                                                                                                            | Slot                      | 1<br>1<br>1<br>1               |
| 5<br>4<br>3<br>2<br>1                | n          | 715022-210<br>116186-001<br>715022-204                                                 | )<br>1<br>4<br>4<br>1  | O-Ring, Square, - Black<br>Flybody, TeeJet, T15<br>O-Ring - Brown                                                                                                                                                         | Slot                      | 1<br>1<br>1                    |
| 5<br>4<br>3<br>2                     | Na<br>n BL | 715022-210<br>116186-001<br>715022-204<br>716009-114<br>116189-111<br><b>Part Numb</b> | 1<br>4<br>4<br>1<br>er | O-Ring, Square, - Black<br>Flybody, TeeJet, T15<br>O-Ring - Brown<br>Plunger Assy, Standard, 4<br>Coil Assembly, 7 W<br>Description<br>Capstan A<br>Ive Assembly, Flyboo                                                  | G<br>dy, TeeJ             | 1<br>1<br>1<br>1<br>Qty<br>et, |
| 5<br>4<br>3<br>2<br>1<br><b>Iten</b> | n BL       | 715022-210<br>116186-001<br>715022-204<br>716009-114<br>116189-111<br><b>Part Numb</b> | 1<br>4<br>4<br>1<br>er | O-Ring, Square, - Black<br>Flybody, TeeJet, T15<br>O-Ring - Brown<br>Plunger Assy, Standard, 4<br>Coil Assembly, 7 W<br>Description<br>CapstanA<br>Ilve Assembly, Flyboo<br>7W, 4 Slot, Black, Sta<br>DWG NO:<br>540007-1 | G<br>dy, TeeJ<br>andard S | 1<br>1<br>1<br>1<br>Qty<br>et, |