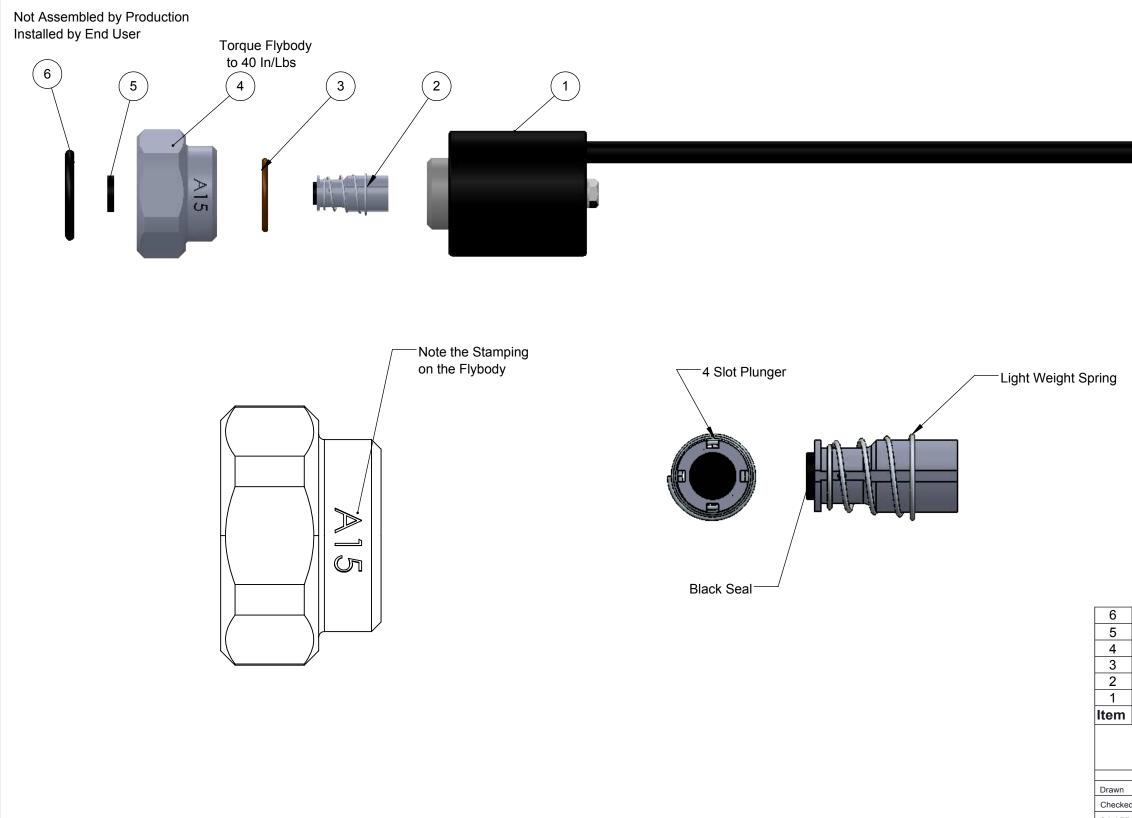

| EV EC                              | R                                             |                                                                   | DESC                             | RIPTION                                                                                                                                                                                  | DATE                                     | BY                               |
|------------------------------------|-----------------------------------------------|-------------------------------------------------------------------|----------------------------------|------------------------------------------------------------------------------------------------------------------------------------------------------------------------------------------|------------------------------------------|----------------------------------|
|                                    |                                               | duction F                                                         |                                  |                                                                                                                                                                                          | 6/11/18                                  | BLS                              |
|                                    |                                               |                                                                   |                                  |                                                                                                                                                                                          |                                          |                                  |
| ring                               |                                               |                                                                   |                                  |                                                                                                                                                                                          |                                          |                                  |
| -ing<br>6                          | 715                                           | 022-205                                                           |                                  | O-Ring - Black                                                                                                                                                                           |                                          | 1                                |
| 6<br>5                             | 715                                           | 022-210                                                           |                                  | O-Ring, Square - Black                                                                                                                                                                   | ζ                                        | 1                                |
| 6<br>5<br>4                        | 715<br>116                                    | 022-210<br>3182-001                                               |                                  | O-Ring, Square - Black<br>Flybody, Arag, A15                                                                                                                                             | <                                        | 1                                |
| 6<br>5<br>4<br>3                   | 715<br>116<br>715                             | 022-210<br>3182-001<br>5022-204                                   |                                  | O-Ring, Square - Black<br>Flybody, Arag, A15<br>O-Ring - Brown                                                                                                                           |                                          | 1<br>1<br>1                      |
| 6<br>5<br>4<br>3                   | 715<br>116<br>715                             | 022-210<br>3182-001<br>5022-204                                   |                                  | O-Ring, Square - Black<br>Flybody, Arag, A15<br>O-Ring - Brown                                                                                                                           |                                          | 1<br>1<br>1                      |
| 6<br>5<br>4<br>3<br>2              | 715<br>116<br>715<br>716                      | 022-210<br>182-001<br>022-204<br>009-114                          | <br>                             | O-Ring, Square - Black<br>Flybody, Arag, A15<br>O-Ring - Brown<br>Plunger Assy, Standard,                                                                                                |                                          | 1<br>1<br>1<br>1                 |
| 6<br>5<br>4<br>3<br>2<br>1         | 715<br>116<br>715<br>716<br>116               | 022-210<br>182-001<br>022-204<br>009-114<br>189-111               | <br>                             | O-Ring, Square - Black<br>Flybody, Arag, A15<br>O-Ring - Brown<br>Plunger Assy, Standard,<br>Coil Assembly, 7 W                                                                          |                                          | 1<br>1<br>1<br>1<br>1<br>1       |
| 6<br>5<br>4<br>3<br>2<br>1         | 715<br>116<br>715<br>716<br>116               | 022-210<br>182-001<br>022-204<br>009-114                          | <br>                             | O-Ring, Square - Black<br>Flybody, Arag, A15<br>O-Ring - Brown<br>Plunger Assy, Standard,                                                                                                |                                          | 1<br>1<br>1<br>1                 |
| 6<br>5<br>4<br>3<br>2<br>1<br>Item | 715<br>116<br>715<br>716<br>116               | 022-210<br>182-001<br>022-204<br>009-114<br>189-111               | er                               | O-Ring, Square - Black<br>Flybody, Arag, A15<br>O-Ring - Brown<br>Plunger Assy, Standard,<br>Coil Assembly, 7 W<br>Description                                                           | 4 Slot                                   | 1<br>1<br>1<br>1<br>0<br>0<br>ty |
| 6<br>5<br>4<br>3<br>2<br>1<br>Item | 715<br>116<br>715<br>716<br>116<br><b>Par</b> | 022-210<br>3182-001<br>5022-204<br>5009-114<br>5189-111<br>t Numb | er<br>(<br>TITLE:<br>Valv<br>7W, | O-Ring, Square - Black<br>Flybody, Arag, A15<br>O-Ring - Brown<br>Plunger Assy, Standard,<br>Coil Assembly, 7 W<br>Description<br>Capstan/<br>e Assembly, Flybod<br>4 Slot, Black, Stand | 4 Slot<br>AG<br>y, Arag, A<br>lard Sprin | 1<br>1<br>1<br>1<br>Qty          |
| 6<br>5<br>4<br>3<br>2<br>1<br>Item | 715<br>116<br>715<br>716<br>116<br><b>Par</b> | 022-210<br>3182-001<br>5022-204<br>5009-114<br>5189-111<br>t Numb | er<br>TITLE:<br>Valv             | O-Ring, Square - Black<br>Flybody, Arag, A15<br>O-Ring - Brown<br>Plunger Assy, Standard,<br>Coil Assembly, 7 W<br>Description                                                           | 4 Slot<br>AG<br>y, Arag, A<br>lard Sprin | 1<br>1<br>1<br>1<br>Qty          |