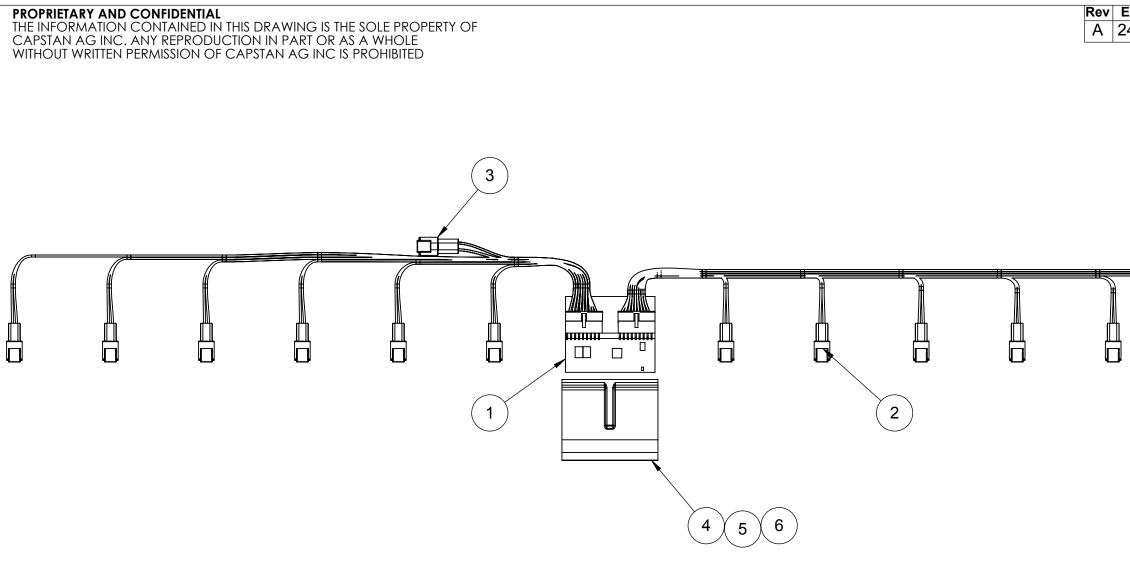

8

Drawn Checke QA AP

| ECR                                                               | Des        | scription Date                   | By            |
|-------------------------------------------------------------------|------------|----------------------------------|---------------|
| 2412                                                              |            |                                  |               |
|                                                                   | 2500-231   | Application Code Version 2.31    |               |
| 32                                                                | 20015-006  | Dust Plug                        | <u>1</u><br>3 |
| 71                                                                | 6004-261B  | Potting, Insulcast B             | .01           |
| 71                                                                | 6004-261A  | Potting, Insulcast A             | .01           |
|                                                                   | 20101-100  | Potting Box, VCM Aerial          | 1             |
| 32                                                                | 20124-228  | Harness, VCM Aerial, Power, 19Ft | 1             |
| 32                                                                | 0124-225   | Harness, VCM Aerial, Right, 19Ft | 1             |
|                                                                   | 20020-001  | Board, VCM Aerial                | 1             |
|                                                                   | art Number | Description                      | Qty           |
| - <b>-</b>                                                        |            | Description                      | wiy           |
| Name Date TITLE:   m BLS 2/25/19   Cked Assembly, VCM, 17Ft Right |            |                                  |               |
| B DWG NO: 320125-098 A                                            |            |                                  |               |
| SCALE: None SHEET 1 of 1                                          |            |                                  |               |
|                                                                   |            |                                  |               |