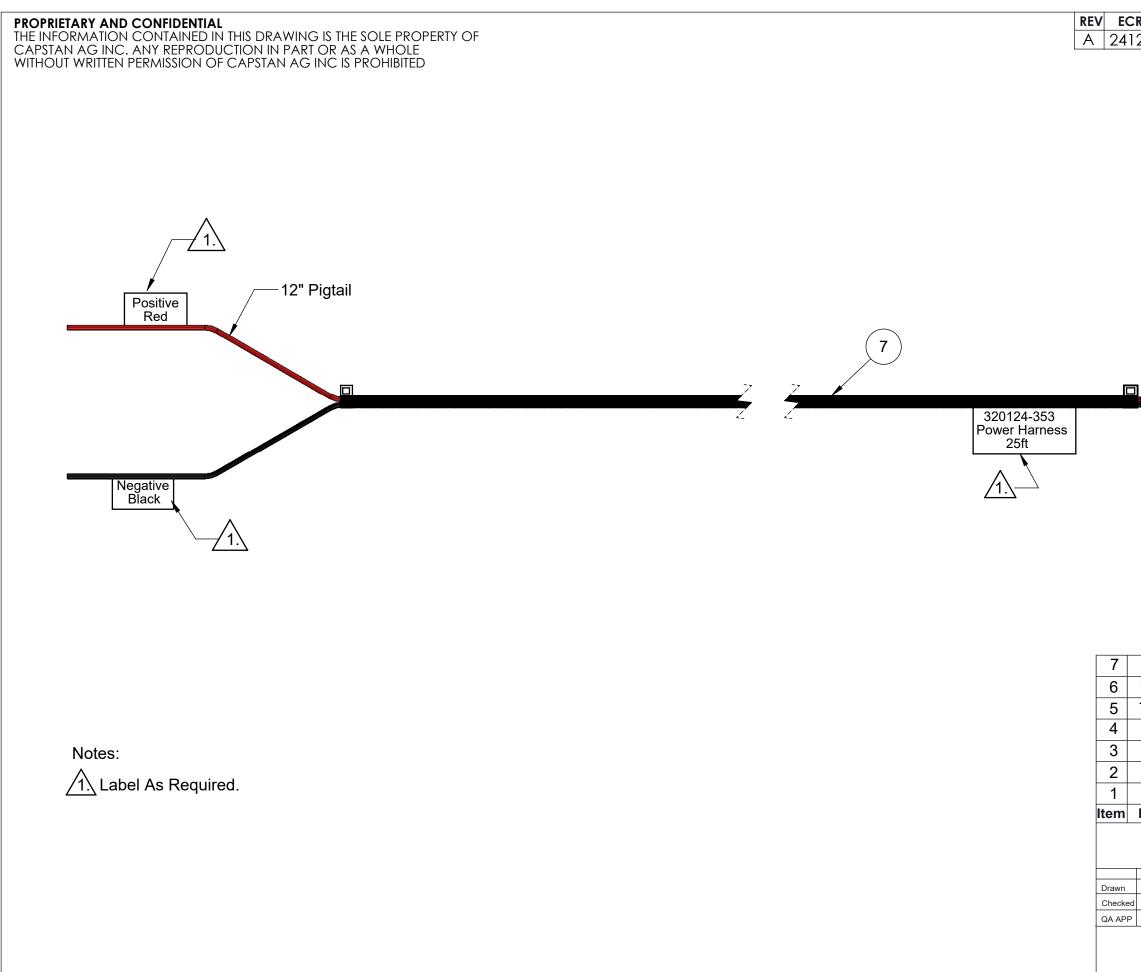

| 2   Production Release   2/28/19 ccm     2   Production Release   2/28/19 ccm     6" Pigtail   After Crimp     6" Pigtail   6     1   6     1   6     1   6     1   6     1   6     1   6     1   6     1   6     1   6     1   6     1   6     1   6     1   6     1   6     1   6     1   6     1   6     1   708000-190     Sleeve Expandable   282     708000-190   Sleeve Expandable   282     708000-162   Shrink Tube 1/4" x 1-1/4"   2     705726-118   Battery Boot, Red   1     708000-142   Wire. 8 Ga, Black, GXL   300     708000-141   Wire. 8 Ga, Black, GXL   300     715005-143   Terminal, Ring, 8 Ga, 3/8"   2     Part Number   Description |            |        |       |                           | r                                   |                           |              |
|-----------------------------------------------------------------------------------------------------------------------------------------------------------------------------------------------------------------------------------------------------------------------------------------------------------------------------------------------------------------------------------------------------------------------------------------------------------------------------------------------------------------------------------------------------------------------------------------------------------------------------------------------------------------|------------|--------|-------|---------------------------|-------------------------------------|---------------------------|--------------|
| Crimp Terminal<br>Heat Shrink<br>After Crimp     6" Pigtail     6     1     6     1     1     1     1     1     1     1     1     1     1     1     1     1     1     1     1     1     1     1     1     1     1     1     1     1     1     1     1     1     1     1     1     1     1     1     1     1     1     1     1     1     1     1     1     1     1     1     1     1     1                                                                                                                                                                                                                                                                       | R          | Durida |       |                           |                                     | DATE                      |              |
| After Crimp     6" Pigtail     6" Pigtail     6     1     6     6     6     6     6     6     6     6     6     6     6     6     6     6     6     6     6     6     6     6     6     6     6     6     6     6     6     6     6     708000-190     Sleeve Expandable     282     708000-162     Shrink Tube 1/4" x 1-1/4"     2     705726-118     Battery Boot, Red     1     708000-142     Wire. 8 Ga, Black, GXL     300     715005-143     Terminal, Ring, 8 Ga, 3/8"     2     Part Number     Date <t< th=""><th>2</th><th>Produc</th><th>tion</th><th>Kelease</th><th></th><th>2/28/19</th><th>ССМ</th></t<>                                        | 2          | Produc | tion  | Kelease                   |                                     | 2/28/19                   | ССМ          |
| 708000-162   Shrink Tube 1/4" x 1-1/4"   2     705726-118   Battery Boot, Black   1     705726-119   Battery Boot, Red   1     708000-142   Wire. 8 Ga, Red, GXL   300     708000-141   Wire. 8 Ga, Black, GXL   300     708000-141   Wire. 8 Ga, Black, GXL   300     715005-143   Terminal, Ring, 8 Ga, 3/8"   2     Part Number   Description   Qty     Variable   CapstanAG   4     Name   Date   TITLE:   Power Harness, x 25 Ft     B   320124-353   A                                                                                                                                                                                                    |            | Pos    | ttive | gtail After C             | Crimp<br>6<br>(<br>(<br>(<br>at Shi | 6<br>1<br>erminal<br>rink |              |
| 705726-118   Battery Boot, Black   1     705726-119   Battery Boot, Red   1     708000-142   Wire. 8 Ga, Red, GXL   300     708000-141   Wire. 8 Ga, Black, GXL   300     715005-143   Terminal, Ring, 8 Ga, 3/8"   2     Part Number   Description   Qty     Vame   Date   TITLE:     CCM   2/28/19   Power Harness, x 25 Ft     B   320124-353   REV     A   A   A                                                                                                                                                                                                                                                                                            | 708000-190 |        |       | Sleeve Expandable         | ;                                   |                           | 282          |
| 705726-119   Battery Boot, Black   1     705726-119   Battery Boot, Red   1     708000-142   Wire. 8 Ga, Red, GXL   300     708000-141   Wire. 8 Ga, Black, GXL   300     715005-143   Terminal, Ring, 8 Ga, 3/8"   2     Part Number   Description   Qty     Vame   Date   TITLE:     CCM   2/28/19   Power Harness, x 25 Ft     B   320124-353   REV     A   A   A                                                                                                                                                                                                                                                                                            | 708000-162 |        |       | Shrink Tube 1/4" x 1-1/4" |                                     |                           | 2            |
| 708000-142   Wire. 8 Ga, Red, GXL   300     708000-141   Wire. 8 Ga, Black, GXL   300     715005-143   Terminal, Ring, 8 Ga, 3/8"   2     Part Number   Description   Qty     Name   Date   TITLE:     CCM   2/28/19   Power Harness, x 25 Ft   REV     B   320124-353   REV                                                                                                                                                                                                                                                                                                                                                                                    | 705726-118 |        |       | Battery Boot, Black       |                                     |                           | 1            |
| 708000-141   Wire. 8 Ga, Black, GXL   300     715005-143   Terminal, Ring, 8 Ga, 3/8"   2     Part Number   Description   Qty     CapstanAG   Power Harness, x 25 Ft   Size   DWG No:   REV     B   320124-353   REV   A                                                                                                                                                                                                                                                                                                                                                                                                                                        | 705726-119 |        |       | Battery Boot, Red         |                                     |                           | 1            |
| 708000-141   Wire. 8 Ga, Black, GXL   300     715005-143   Terminal, Ring, 8 Ga, 3/8"   2     Part Number   Description   Qty     CapstanAG   Power Harness, x 25 Ft   Size   DWG No:   REV     B   320124-353   REV   A                                                                                                                                                                                                                                                                                                                                                                                                                                        | 708000-142 |        |       |                           |                                     |                           | 300          |
| 715005-143   Terminal, Ring, 8 Ga, 3/8"   2     Part Number   Description   Qty     CapstanAG     Name   Date   TITLE:     CCM   2/28/19   Power Harness, x 25 Ft   REV     B   320124-353   REV                                                                                                                                                                                                                                                                                                                                                                                                                                                                |            |        |       |                           |                                     |                           | <b>├</b> ──┤ |
| Part Number Description Qty   CapstanAG   Name Date   CCM 2/28/19   Power Harness, x 25 Ft   SIZE   B   320124-353                                                                                                                                                                                                                                                                                                                                                                                                                                                                                                                                              |            |        |       |                           |                                     |                           | <b>↓</b>     |
| Varme Date     Name   Date   TITLE:     CCM   2/28/19   Power Harness, x 25 Ft     SIZE     B   320124-353                                                                                                                                                                                                                                                                                                                                                                                                                                                                                                                                                      |            |        |       |                           |                                     |                           |              |
| Name     Date     TITLE:       CCM     2/28/19     Power Harness, x 25 Ft       Image: Size B     DWG No:     B       320124-353     A                                                                                                                                                                                                                                                                                                                                                                                                                                                                                                                          |            |        |       |                           |                                     |                           |              |
| в 320124-353 А                                                                                                                                                                                                                                                                                                                                                                                                                                                                                                                                                                                                                                                  | -          |        |       | TITLE:                    |                                     | 25 Ft                     |              |
| Nene                                                                                                                                                                                                                                                                                                                                                                                                                                                                                                                                                                                                                                                            |            |        |       | SIZE DWG No:              |                                     |                           | -            |
| SCALE: NONE SHEET 1 of 1                                                                                                                                                                                                                                                                                                                                                                                                                                                                                                                                                                                                                                        |            |        | ŀ     | SCALE: None               |                                     | SHEET                     | 1 of 1       |