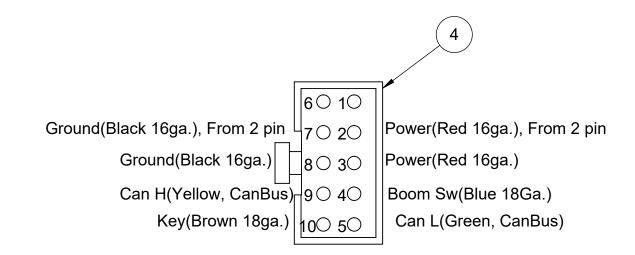

Notes;

1. Label as Required.

| Rev | ECR | Description        | Date    | Ву  | App |
|-----|-----|--------------------|---------|-----|-----|
| Α   |     | Production Release | 11/2/17 | BLS |     |

| Drawn                  | Name Date BLS 11/2/17                            | Cable Assembly<br>Hub                  |                                                                           |  |  |
|------------------------|--------------------------------------------------|----------------------------------------|---------------------------------------------------------------------------|--|--|
| Since 1893 APPLICATION | AG SYSTEMS, INC.<br>ON SYSTEMS FOR PROFESSIONALS | 4225 S.W. Kirklawn Ave., Topeka, KS 66 | <b>CAPSTAN AG SYSTEMS, INC.</b> 4225 S.W. Kirklawn Ave., Topeka, KS 66609 |  |  |
| <b>#</b>               | CAPSTAN                                          | CAPSTAN AG SYSTEMS,                    |                                                                           |  |  |
| ltem                   | Part Number                                      | Description                            | Qty                                                                       |  |  |
| 1                      | 706530-306                                       | Connector, Plug, 6 Pin                 | 1                                                                         |  |  |
| 2                      | 706530-316                                       | Wedge, Plug, 6 Pin                     | 1                                                                         |  |  |
| 3                      | 706530-336                                       | Terminal, Female 16-18ga.              | 6                                                                         |  |  |
| 4                      |                                                  |                                        | +                                                                         |  |  |
| 6<br>5                 |                                                  |                                        | +-                                                                        |  |  |
| 7                      |                                                  |                                        | -                                                                         |  |  |
| 8                      |                                                  |                                        |                                                                           |  |  |
|                        |                                                  |                                        |                                                                           |  |  |
|                        |                                                  |                                        |                                                                           |  |  |
|                        | 700000-173                                       | vviic, roga. red                       | 12                                                                        |  |  |
|                        | 708000-170                                       | Wire, 16ga. Red                        | 12                                                                        |  |  |
|                        | 708000-178<br>708000-170                         | Wire, 18ga. Blue<br>Wire, 16ga. Black  | 6                                                                         |  |  |
|                        | 708000-139                                       | Cable Can/Bus                          | 6                                                                         |  |  |
|                        | 708000-179                                       | Wire, 18ga. Brown                      | 6                                                                         |  |  |