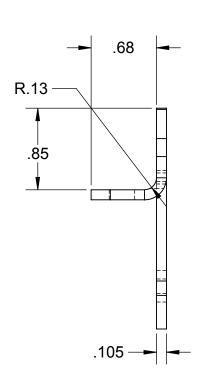

| Rev | ECR  | Description        | Date    | Ву  |
|-----|------|--------------------|---------|-----|
| Α   | 2418 | Production Release | 3/11/19 | BLS |

Material: Stainless Steel 304 or 316

| UNLESS OTHERWISE SPECIFIED:                       |         |      | /    | ١.                                   | _                           |          |              |  |  |
|---------------------------------------------------|---------|------|------|--------------------------------------|-----------------------------|----------|--------------|--|--|
| DIMENSIONS ARE IN INCHES TOLERANCES: FRACTIONAL + |         |      |      |                                      |                             |          |              |  |  |
| ANGULAR: MACH + BEND +                            |         | Name | Date | TITLE:                               |                             |          |              |  |  |
| TWO PLACE DECIMAL ±                               | Drawn   |      |      |                                      | Boom Hanger Tab Front Mount |          |              |  |  |
| THREE PLACE DECIMAL ±                             | Checked |      |      | Boom Hanger Tab Front Mount Top Left |                             |          |              |  |  |
| INTERPRET GEOMETRIC TOLERANCING PER:              | QA APP  |      |      |                                      |                             |          |              |  |  |
| MATERIAL                                          |         |      |      | SIZE                                 | DWG No:                     | 220400 0 | REV          |  |  |
| FINISH                                            |         |      |      | 320100-009                           |                             |          | A            |  |  |
| DO NOT SCALE DRAWING                              |         |      |      | SCAL                                 | ALE: None                   |          | SHEET 1 of 1 |  |  |