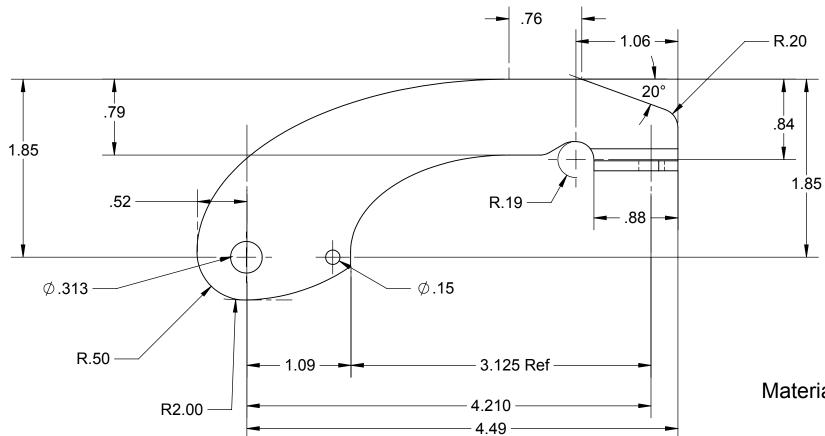

| Rev | ECR  | Description        | Date    | Ву  |
|-----|------|--------------------|---------|-----|
| Α   | 2418 | Production Release | 3/11/19 | BLS |

Material: Stainless Steel 304 or 316

| UNLESS OTHERWISE SPECIFIED:                       |         |      | /    | ١.                                   | _                           |          |              |  |  |
|---------------------------------------------------|---------|------|------|--------------------------------------|-----------------------------|----------|--------------|--|--|
| DIMENSIONS ARE IN INCHES TOLERANCES: FRACTIONAL + |         |      |      |                                      |                             |          |              |  |  |
| ANGULAR: MACH + BEND +                            |         | Name | Date | TITLE:                               |                             |          |              |  |  |
| TWO PLACE DECIMAL ±                               | Drawn   |      |      |                                      | Boom Hanger Tab Front Mount |          |              |  |  |
| THREE PLACE DECIMAL ±                             | Checked |      |      | Boom Hanger Tab Front Mount Top Left |                             |          |              |  |  |
| INTERPRET GEOMETRIC TOLERANCING PER:              | QA APP  |      |      |                                      |                             |          |              |  |  |
| MATERIAL                                          |         |      |      | SIZE                                 | DWG No:                     | 220400 0 | REV          |  |  |
| FINISH                                            |         |      |      | 320100-009                           |                             |          | A            |  |  |
| DO NOT SCALE DRAWING                              |         |      |      | SCAL                                 | ALE: None                   |          | SHEET 1 of 1 |  |  |