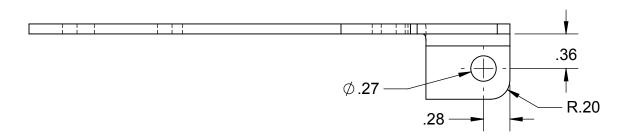

| Rev | ECR  | Description        | Date    | Ву  |
|-----|------|--------------------|---------|-----|
| Α   | 2418 | Production Release | 3/11/19 | BLS |

Material: Stainless Steel 304 or 316

| UNLESS OTHERWISE SPECIFIED:                       |         |      | /    | ١.                                   | _                           |          |              |  |  |
|---------------------------------------------------|---------|------|------|--------------------------------------|-----------------------------|----------|--------------|--|--|
| DIMENSIONS ARE IN INCHES TOLERANCES: FRACTIONAL + |         |      |      |                                      |                             |          |              |  |  |
| ANGULAR: MACH + BEND +                            |         | Name | Date | TITLE:                               |                             |          |              |  |  |
| TWO PLACE DECIMAL ±                               | Drawn   |      |      |                                      | Boom Hanger Tab Front Mount |          |              |  |  |
| THREE PLACE DECIMAL ±                             | Checked |      |      | Boom Hanger Tab Front Mount Top Left |                             |          |              |  |  |
| INTERPRET GEOMETRIC TOLERANCING PER:              | QA APP  |      |      |                                      |                             |          |              |  |  |
| MATERIAL                                          |         |      |      | SIZE                                 | DWG No:                     | 220400 0 | REV          |  |  |
| FINISH                                            |         |      |      | 320100-009                           |                             |          | A            |  |  |
| DO NOT SCALE DRAWING                              |         |      |      | SCAL                                 | ALE: None                   |          | SHEET 1 of 1 |  |  |