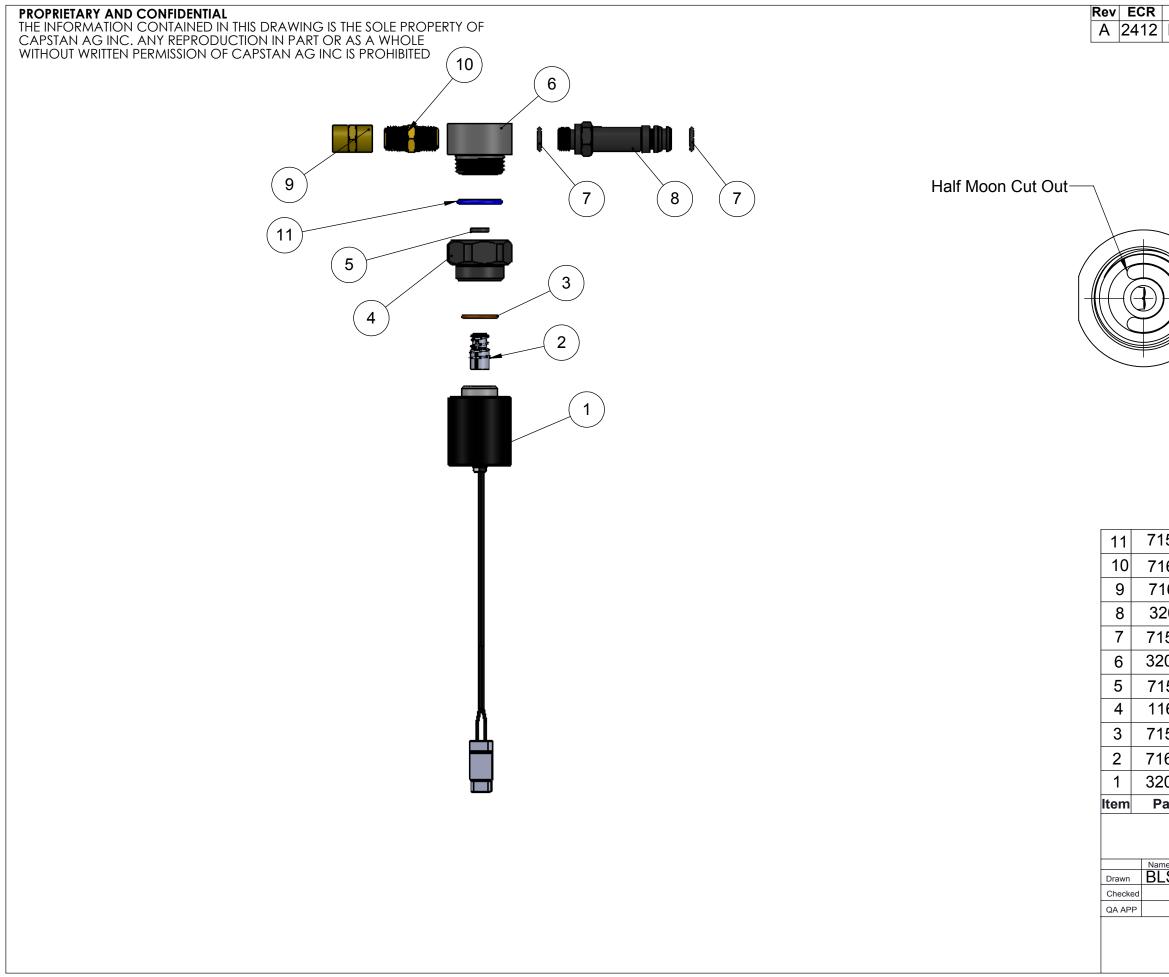

| Des                                                  | cription                           | Date     | By   | Арр      |
|------------------------------------------------------|------------------------------------|----------|------|----------|
| Production F                                         |                                    | 3/7/19   | BLS  |          |
| Tranfer Tube Goes Into<br>Port With Half Moon Cutout |                                    |          |      |          |
| 15022-202                                            | O-Ring, Blue                       |          |      | 1        |
| 16008-326                                            | Nipple, Brass, Clo                 | se 1/4 l | NPT  | 1        |
| 16008-325                                            | Coupling, Brass,                   |          | •    | 1        |
| 320015-005                                           | Transfer Tube, Ae                  | erial    |      | 1        |
| 15022-012                                            | Dash 012 O-Ring                    |          |      | 2        |
| 20015-190                                            | Adapter, FlyBody,                  | Tee-Je   | t    | 1        |
| 15022-210                                            | O-Ring, Square, E                  | Black    |      | 1        |
| 16186-005                                            | FlyBody, Aerial, T                 | 40       |      | 1        |
| 15022-204                                            | O-Ring, Brown                      |          |      | 1        |
| 16009-115                                            | Plunger, 4 Slt, Std, L             | arge Fa  | ce   | 1        |
| 20015-100                                            | Coil Assy, w/2 Pin                 | DTM      |      | 1        |
| Part Number                                          | Descript                           | on       |      | Qty      |
|                                                      | CapstanA                           | G        |      |          |
| ame Date TITL                                        | <sup>E</sup> Valve Ass<br>12V, 7W, |          |      |          |
| sizi<br>B                                            | 32001                              | 5-102    | 2    | REV<br>A |
| SC                                                   | ALE: None                          | s        | HEET | 1 of 1   |