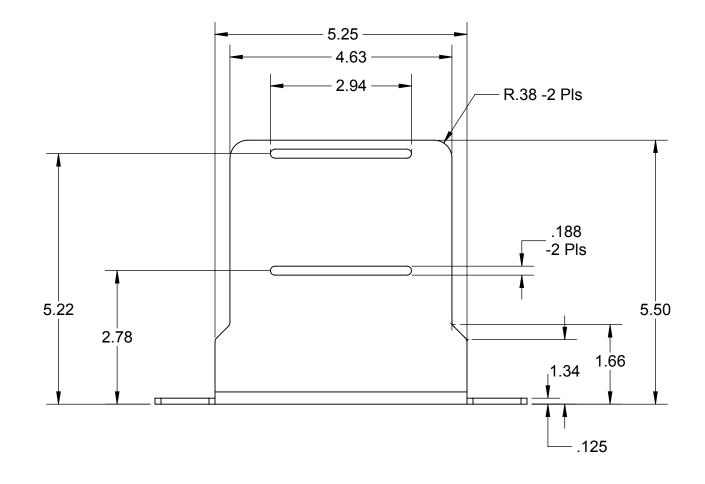

| Rev | ECR  | Description        | Date    | Ву  |
|-----|------|--------------------|---------|-----|
| Α   | 2426 | Production Release | 3/25/19 | BLS |

| UNLESS OTHERWISE SPECIFIED:                      | A       |      |         |                               |         |          |          |                 |  |
|--------------------------------------------------|---------|------|---------|-------------------------------|---------|----------|----------|-----------------|--|
| DIMENSIONS ARE IN INCHES TOLERANCES: FRACTIONAL± |         |      |         |                               |         |          |          |                 |  |
| ANGULAR: MACH± BEND ±                            |         | Name | Date    | TITLE:                        |         |          |          |                 |  |
| TWO PLACE DECIMAL ± .01                          | Drawn   | BLS  | 3/25/19 | Module Mount Plate, Vertical, |         |          |          |                 |  |
| THREE PLACE DECIMAL ± .005                       | Checked |      |         | , v Ci ti                     | cai,    |          |          |                 |  |
| INTERPRET GEOMETRIC TOLERANCING PER:             | QA APP  |      |         | EVO, AC Retro                 |         |          |          |                 |  |
| MATERIAL 1/8" Aluminum                           |         |      |         | SIZE                          | DWG No: | 150300-0 | າ2       | REV<br><b>A</b> |  |
| FINISH                                           |         |      |         | В                             |         | 100000   | <i>5</i> | A               |  |
| Blue Powder  DO NOT SCALE DRAWING                |         |      |         | SCALE: None SHEET 1 of        |         |          | 1 of 1   |                 |  |