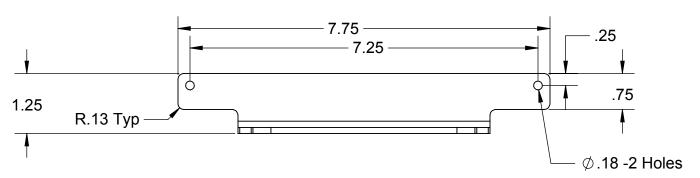

| Rev | ECR  | Description        | Date    | Ву  |
|-----|------|--------------------|---------|-----|
| Α   | 2426 | Production Release | 3/25/19 | BLS |

| UNLESS OTHERWISE SPECIFIED:                      | A       |      |         |                               |         |          |          |                 |  |
|--------------------------------------------------|---------|------|---------|-------------------------------|---------|----------|----------|-----------------|--|
| DIMENSIONS ARE IN INCHES TOLERANCES: FRACTIONAL± |         |      |         |                               |         |          |          |                 |  |
| ANGULAR: MACH± BEND ±                            |         | Name | Date    | TITLE:                        |         |          |          |                 |  |
| TWO PLACE DECIMAL ± .01                          | Drawn   | BLS  | 3/25/19 | Module Mount Plate, Vertical, |         |          |          |                 |  |
| THREE PLACE DECIMAL ± .005                       | Checked |      |         | , v Ci ti                     | cai,    |          |          |                 |  |
| INTERPRET GEOMETRIC TOLERANCING PER:             | QA APP  |      |         | EVO, AC Retro                 |         |          |          |                 |  |
| MATERIAL 1/8" Aluminum                           |         |      |         | SIZE                          | DWG No: | 150300-0 | າ2       | REV<br><b>A</b> |  |
| FINISH                                           |         |      |         | В                             |         | 100000   | <i>5</i> | A               |  |
| Blue Powder  DO NOT SCALE DRAWING                |         |      |         | SCALE: None SHEET 1 of        |         |          | 1 of 1   |                 |  |