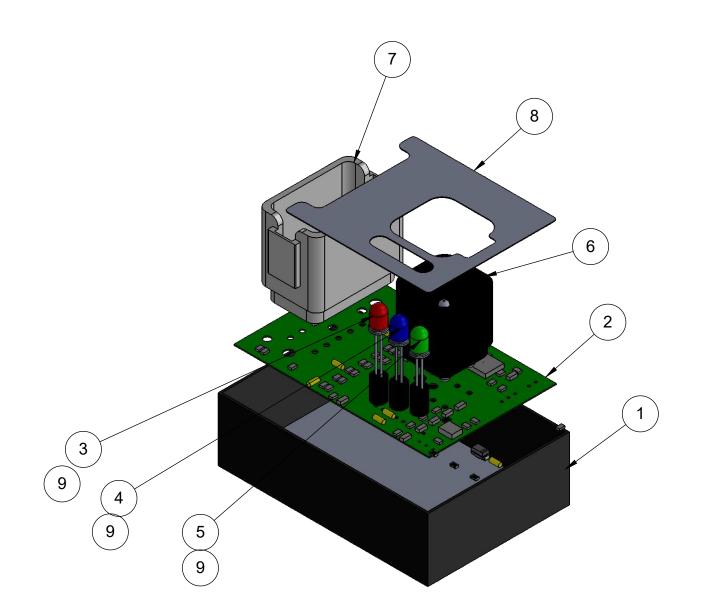

| Item | Part Number | Description                     | Qty  |
|------|-------------|---------------------------------|------|
| 1    | 150150-008  | Potting Box, 3 x 2              | 1    |
| 2    | 150200-009  | Control Board, Boom Transmitter | 1    |
| 3    | 705727-142  | LED, Red 5MM                    | 1    |
| 4    | 705727-141  | LED, Blue 5MM                   | 1    |
| 5    | 705727-140  | LED, Green 5MM                  | 1    |
| 6    | 706530-437  | Connector, 6 Pin, PCB, Amp      | 1    |
| 7    | 706530-440  | Connector, 12 Pin PCB, AMP      | 1    |
| 8    | 150200-007  | Decal, Boom, EVO                | 1    |
| 9    | 705727-143  | Standoff, LED                   | 3    |
| 10   | 716004-261A | Potting Part A, Black           | .016 |
| 11   | 716004-261B | Potting Part B, Black           | .016 |
| 12   | 716004-262A | Potting Part A, Clear           | .003 |
| 13   | 716004-262B | Potting Part B, Clear           | .003 |

SIZE DWG No:

SCALE: None

В

Assembly, Boom

Transmitter A, EVO

150200-010

SHEET 1 of 1

 Name
 Date
 TITLE: