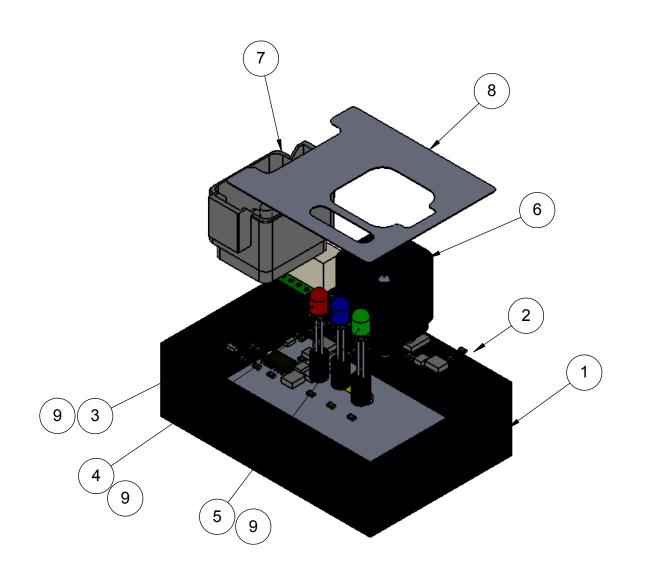

| Rev | ECR  | Description        | Date   | Ву  | App |
|-----|------|--------------------|--------|-----|-----|
| Α   | 2376 | Production Release | 1/4/19 | BLS |     |

|      |                                                | A                             | ,    |
|------|------------------------------------------------|-------------------------------|------|
| Item | Part Number                                    | Description                   | Qty  |
| 1    | 150150-008                                     | 150150-008 Potting Box, 3 x 2 |      |
| 2    | 150150-009 Control Board, Pressure Transmitter |                               | 1    |
| 3    | 705727-142                                     | LED, Red 5MM                  | 1    |
| 4    | 705727-141                                     | LED, Blue 5MM                 | 1    |
| 5    | 705727-140                                     | LED, Green 5MM                | 1    |
| 6    | 706530-437                                     | Connector, 6 Pin, PCB, Amp    | 1    |
| 7    | 706530-439                                     | Connector, 8 Pin PCB, AMP     | 1    |
| 8    | 150150-007                                     | Decal, Pressure, EVO          | 1    |
| 9    | 705727-143                                     | Standoff, LED                 | 3    |
| 10   | 716004-261A                                    | A Potting Part A, Black       |      |
| 11   | 716004-261B                                    | Potting Part B, Black         | .017 |
| 12   | 716004-262A                                    | Potting Part A, Clear         | .004 |
| 13   | 716004-262B                                    | Potting Part B, Clear         | .004 |
|      |                                                |                               |      |

| ·     |      |          | (      | CapstanAG      |
|-------|------|----------|--------|----------------|
|       | Name |          | TITLE: |                |
| Drawn | BLS  | 12/14/18 |        | Assembly, Pres |
| 011   |      |          |        |                |

ly, Pressure Transmitter, EVO

| B    | 150150-010     |     |       |     |
|------|----------------|-----|-------|-----|
| SCAL | .E: <b>N</b> ( | one | SHEET | 1 6 |