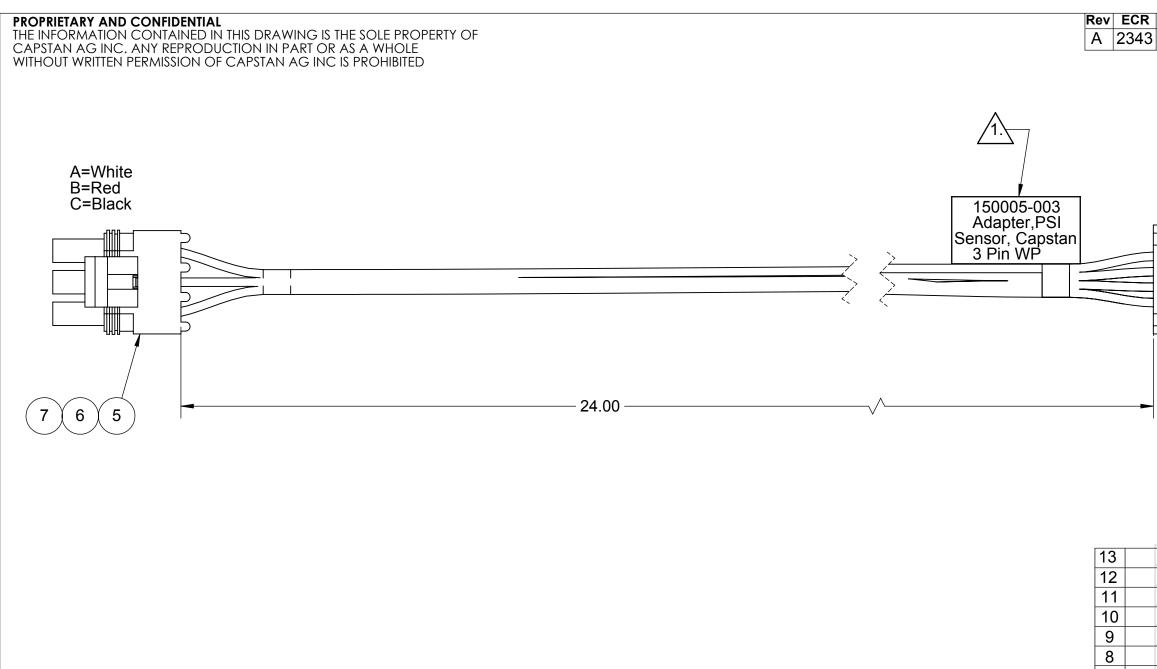

Notes: 1. Label as Required.

|         | Na |
|---------|----|
| Drawn   | В  |
| Checked |    |
| QA APP  |    |
|         |    |

| 3   Production Release   9/18/18 BLS     1   = Plug<br>2=Red/Wht (Jump to pin 4)<br>3=Bik/Wht (Jump to pin 5)<br>6=Black<br>7=Red<br>8=White     1   2   3     1   2   3     1   2   3     1   2   3     1   2   3     1   2   3     1   2   3     1   2   3     1   2   3     1   2   3     1   2   3     1   2   3     1   2   3     1   2   3     1   2   3     708000-175   Wire, 18Ga. White   26     708000-177   Wire, 18Ga. Black   26     708000-177   Wire, 18 Ga. Black/White   7     706530-206   Terminal, Female 16-18Ga. Green   3     706530-316   Plug, Cavity, White   1     706530-318   Wedge, Plug, 8 Pin   1     706530-318   Wedge, Plug, 8 Pin   1     1   Part Number                                                                                                                                                                                                                                                                                                                                                                                                                                                                                                                                                                                                                                                                                                                                                                                                                                                                                                                                                                                                                                                         | Desc         | ription                                                         | Date By                      | / App |  |  |
|--------------------------------------------------------------------------------------------------------------------------------------------------------------------------------------------------------------------------------------------------------------------------------------------------------------------------------------------------------------------------------------------------------------------------------------------------------------------------------------------------------------------------------------------------------------------------------------------------------------------------------------------------------------------------------------------------------------------------------------------------------------------------------------------------------------------------------------------------------------------------------------------------------------------------------------------------------------------------------------------------------------------------------------------------------------------------------------------------------------------------------------------------------------------------------------------------------------------------------------------------------------------------------------------------------------------------------------------------------------------------------------------------------------------------------------------------------------------------------------------------------------------------------------------------------------------------------------------------------------------------------------------------------------------------------------------------------------------------------------------------------|--------------|-----------------------------------------------------------------|------------------------------|-------|--|--|
| 708000-015   Braiding   0.03     8=White   7=Red     8=White   1   2     1   2   3     1   2   3     1   2   3     1   2   3     1   2   3     1   2   3     1   2   3     1   2   3     1   2   3     1   2   3     1   2   3     1   2   3     1   2   3     1   2   3     1   2   3     1   2   3     1   2   3     1   2   3     1   2   3     1   2   3     1   2   3     1   2   3     1   2   3     1   2   3     1   2   3     1   1   2 </td <td></td> <td>-</td> <td></td> <td></td>                                                                                                                                                                                                                                                                                                                                                                                                                                                                                                                                                                                                                                                                                                                                                                                                                                                                                                                                                                                                                                                                                                                                                                                                                                                         |              | -                                                               |                              |       |  |  |
| 708000-175   Wire, 18Ga. White   26     708000-176   Wire, 18ga. Red   26     708000-177   Wire 18Ga. Black   26     708000-177   Wire, 18 Ga. Black   26     708000-177/9   Wire, 18 Ga. Black/White   8     708000-176/9   Wire, 18 Ga. Red/White   8     708000-176/9   Wire, 18 Ga. Red/White   7     706530-206   Terminal, Female 16-18Ga. WP   3     706500-001   Seal, cable, 16-18Ga. Green   3     706500-503   Connector, Tower 3 Pin   1     706530-346   Plug, Cavity, White   1     706530-336   Terminal, Female 16-18Ga.   7     706530-318   Wedge, Plug, 8 Pin   1     706530-308   Connector, Plug, 8 Pin   1     706530-308   Connector, Plug, 8 Pin   1     Part Number   Description   Qty     Wedge, Plug, Sensor, Capstan 3 Pin Wp                                                                                                                                                                                                                                                                                                                                                                                                                                                                                                                                                                                                                                                                                                                                                                                                                                                                                                                                                                                             |              | 1=Plug<br>2=Red/Wht<br>3=Blk/Wht<br>6=Black<br>7=Red<br>8=White | t (Jump to p<br>(Jump to pir | in 4) |  |  |
| 708000-175   Wire, 18Ga. White   26     708000-176   Wire, 18ga. Red   26     708000-177   Wire 18Ga. Black   26     708000-177   Wire, 18 Ga. Black   26     708000-1779   Wire, 18 Ga. Black   26     708000-1779   Wire, 18 Ga. Black/White   8     708000-176/9   Wire, 18 Ga. Red/White   7     706530-206   Terminal, Female 16-18Ga. WP   3     706500-001   Seal, cable, 16-18Ga. Green   3     706500-503   Connector, Tower 3 Pin   1     706530-346   Plug, Cavity, White   1     706530-336   Terminal, Female 16-18Ga.   7     706530-318   Wedge, Plug, 8 Pin   1     706530-308   Connector, Plug, 8 Pin   1     706530-308   Connector, Plug, 8 Pin   1     Part Number   Description   Qty     Image: State Stat                                                                                                                                                                                                                                                                                                                                                                                                                                                                                                                                                                                        |              |                                                                 |                              |       |  |  |
| 708000-176   Wire, 18ga. Red   26     708000-177   Wire 18Ga. Black   26     708000-1779   Wire, 18 Ga. Black/White   8     708000-1779   Wire, 18 Ga. Red/White   7     708000-176/9   Wire, 18 Ga. Red/White   7     706530-206   Terminal, Female 16-18Ga. WP   3     706500-001   Seal, cable, 16-18Ga. Green   3     706500-503   Connector, Tower 3 Pin   1     706530-346   Plug, Cavity, White   1     706530-336   Terminal, Female 16-18Ga.   7     706530-318   Wedge, Plug, 8 Pin   1     706530-308   Connector, Plug, 8 Pin   1     706530-308   Connector, Plug, 8 Pin   1     Part Number   Description   Qty     VecostanAG     Size     Number     Number     Date     Size     Number     Date     Size     Number     Date     Size                                                                                                                                                                                                                                                                                                                                                                                                                                                                                                                                                                                                                                                                                                                                                                                                                                                                                                                                                                                                | 708000-015   | Braiding                                                        |                              | 0.03  |  |  |
| 708000-177   Wire 18Ga. Black   26     708000-177/9   Wire, 18 Ga. Black/White   8     708000-177/9   Wire, 18 Ga. Black/White   8     708000-176/9   Wire, 18 Ga. Red/White   7     706530-206   Terminal, Female 16-18Ga. WP   3     706500-001   Seal, cable, 16-18Ga. Green   3     706500-503   Connector, Tower 3 Pin   1     706530-346   Plug, Cavity, White   1     706530-336   Terminal, Female 16-18Ga.   7     706530-318   Wedge, Plug, 8 Pin   1     706530-308   Connector, Plug, 8 Pin   1     706530-308   Connector, Plug, 8 Pin   1     Part Number   Description   Qty     Wire: Harness, Adapter, PSI Sensor, Capstan 3 Pin Wp                                                                                                                                                                                                                                                                                                                                                                                                                                                                                                                                                                                                                                                                                                                                                                                                                                                                                                                                                                                                                                                                                                   | 708000-175   | Wire, 18Ga. White                                               |                              | 26    |  |  |
| 708000-177/9   Wire, 18 Ga. Black/White   8     708000-176/9   Wire, 18 Ga. Red/White   7     706530-206   Terminal, Female 16-18Ga. WP   3     706500-001   Seal, cable, 16-18Ga. Green   3     706500-503   Connector, Tower 3 Pin   1     706530-346   Plug, Cavity, White   1     706530-336   Terminal, Female 16-18Ga.   7     706530-318   Wedge, Plug, 8 Pin   1     706530-308   Connector, Plug, 8 Pin   1     706530-308   Connector, Plug, 8 Pin   1     706530-308   Connector, Plug, 8 Pin   1     8   9/18/18   TITLE:   Harness,<br>Adapter, PSI Sensor, Capstan<br>3 Pin Wp                                                                                                                                                                                                                                                                                                                                                                                                                                                                                                                                                                                                                                                                                                                                                                                                                                                                                                                                                                                                                                                                                                                                                           | 708000-176   | Wire, 18ga. Red                                                 |                              | 26    |  |  |
| 708000-176/9   Wire, 18 Ga. Red/White   7     706530-206   Terminal, Female 16-18Ga. WP   3     706500-001   Seal, cable, 16-18Ga. Green   3     706500-503   Connector, Tower 3 Pin   1     706530-346   Plug, Cavity, White   1     706530-336   Terminal, Female 16-18Ga.   7     706530-318   Wedge, Plug, 8 Pin   1     706530-308   Connector, Plug, 8 Pin   1     706530-308   Connector, Plug, 8 Pin   1     706530-308   Connector, Plug, 8 Pin   1     Part Number   Description   Qty     CapstanAG     Bate     TITLE:     Harness,<br>Adapter, PSI Sensor, Capstan<br>3 Pin Wp                                                                                                                                                                                                                                                                                                                                                                                                                                                                                                                                                                                                                                                                                                                                                                                                                                                                                                                                                                                                                                                                                                                                                            | 708000-177   | Wire 18Ga. Black                                                |                              | 26    |  |  |
| 706530-206   Terminal, Female 16-18Ga. WP   3     706500-001   Seal, cable, 16-18Ga. Green   3     706500-503   Connector, Tower 3 Pin   1     706530-346   Plug, Cavity, White   1     706530-336   Terminal, Female 16-18Ga.   7     706530-318   Wedge, Plug, 8 Pin   1     706530-308   Connector, Plug, 8 Pin   1     Part Number   Description   Qty     CapstanAG     Bate     TITLE:     Harness,<br>Adapter, PSI Sensor, Capstan<br>3 Pin Wp                                                                                                                                                                                                                                                                                                                                                                                                                                                                                                                                                                                                                                                                                                                                                                                                                                                                                                                                                                                                                                                                                                                                                              | 708000-177/9 | Wire, 18 Ga. Black/V                                            | Vhite                        | 8     |  |  |
| 706500-001   Seal, cable, 16-18Ga. Green   3     706500-503   Connector, Tower 3 Pin   1     706530-346   Plug, Cavity, White   1     706530-336   Terminal, Female 16-18Ga.   7     706530-318   Wedge, Plug, 8 Pin   1     706530-308   Connector, Plug, 8 Pin   1     706530-308   Connector, Plug, 8 Pin   1     Part Number   Description   Qty     CapstanAG     ITTLE:     Harness,<br>Adapter, PSI Sensor, Capstan<br>3 Pin Wp                                                                                                                                                                                                                                                                                                                                                                                                                                                                                                                                                                                                                                                                                                                                                                                                                                                                                                                                                                                                                                                                                                                                                                                                                                                                                                                 | 708000-176/9 | Wire, 18 Ga. Red/W                                              | hite                         | 7     |  |  |
| 706500-503   Connector, Tower 3 Pin   1     706530-346   Plug, Cavity, White   1     706530-336   Terminal, Female 16-18Ga.   7     706530-318   Wedge, Plug, 8 Pin   1     706530-308   Connector, Plug, 8 Pin   1     706530-308   Connector, Plug, 8 Pin   1     706530-308   Connector, Plug, 8 Pin   1     Part Number   Description   Qty     Image: Date   TITLE:   Harness, Adapter, PSI Sensor, Capstan 3 Pin Wp                                                                                                                                                                                                                                                                                                                                                                                                                                                                                                                                                                                                                                                                                                                                                                                                                                                                                                                                                                                                                                                                                                                                                                                                                                                                                                                              | 706530-206   | Terminal, Female 16                                             | 6-18Ga. WP                   | 3     |  |  |
| 706530-346     Plug, Cavity, White     1       706530-336     Terminal, Female 16-18Ga.     7       706530-318     Wedge, Plug, 8 Pin     1       706530-308     Connector, Plug, 8 Pin     1       706530-308     Connector, Plug, 8 Pin     1       Part Number     Description     Qty       Image: State | 706500-001   | Seal, cable, 16-18Ga                                            | . Green                      | 3     |  |  |
| 706530-336     Terminal, Female 16-18Ga.     7       706530-318     Wedge, Plug, 8 Pin     1       706530-308     Connector, Plug, 8 Pin     1       706530-308     Connector, Plug, 8 Pin     1       Part Number     Description     Qty       CapstanAG       ame     Date     TITLE:     Harness,<br>Adapter, PSI Sensor, Capstan<br>3 Pin Wp                                                                                                                                                                                                                                                                                                                                                                                                                                                                                                                                                                                                                                                                                                                                                                                                                                                                                                                                                                                                                                                                                                                                                                                                                                                                                                                                                                                                      | 706500-503   | Connector, Tower 3 Pin                                          |                              | 1     |  |  |
| 706530-318 Wedge, Plug, 8 Pin 1   706530-308 Connector, Plug, 8 Pin 1   Part Number Description Qty   CapstanAG   ame Date   BLS 9/18/18   TITLE:   Harness,   Adapter, PSI Sensor, Capstan   3 Pin Wp                                                                                                                                                                                                                                                                                                                                                                                                                                                                                                                                                                                                                                                                                                                                                                                                                                                                                                                                                                                                                                                                                                                                                                                                                                                                                                                                                                                                                                                                                                                                                 | 706530-346   | Plug, Cavity, White                                             |                              | 1     |  |  |
| 706530-308 Connector, Plug, 8 Pin 1   Part Number Description Qty   CapstanAG   ame Date   BLS 9/18/18   TITLE: Harness,<br>Adapter, PSI Sensor, Capstan<br>3 Pin Wp                                                                                                                                                                                                                                                                                                                                                                                                                                                                                                                                                                                                                                                                                                                                                                                                                                                                                                                                                                                                                                                                                                                                                                                                                                                                                                                                                                                                                                                                                                                                                                                   | 706530-336   | Terminal, Female 16                                             | 5-18Ga.                      | 7     |  |  |
| Part Number Description Qty   Operation Qty    Operation                                                                                                                                                                                                                                                                                                                                                                                                                                                                                                                                                                                                                                                                                                                                                                                                                                                                                                                                                                                                                                                                                                                               | 706530-318   | Wedge, Plug, 8 Pin                                              |                              | 1     |  |  |
| Adapter, PSI Sensor, Capstan<br>3LS 9/18/18<br>SIZE DWG NG:                                                                                                                                                                                                                                                                                                                                                                                                                                                                                                                                                                                                                                                                                                                                                                                                                                                                                                                                                                                                                                                                                                                                                                                                                                                                                                                                                                                                                                                                                                                                                                                                                                                                                            |              |                                                                 |                              | 1     |  |  |
| Adapter, PSI Sensor, Capstan<br>3 Pin Wp                                                                                                                                                                                                                                                                                                                                                                                                                                                                                                                                                                                                                                                                                                                                                                                                                                                                                                                                                                                                                                                                                                                                                                                                                                                                                                                                                                                                                                                                                                                                                                                                                                                                                                               | Part Number  | Descript                                                        | ion                          | Qty   |  |  |
| Adapter, PSI Sensor, Capstan<br>3 Pin Wp                                                                                                                                                                                                                                                                                                                                                                                                                                                                                                                                                                                                                                                                                                                                                                                                                                                                                                                                                                                                                                                                                                                                                                                                                                                                                                                                                                                                                                                                                                                                                                                                                                                                                                               | •            |                                                                 |                              |       |  |  |
|                                                                                                                                                                                                                                                                                                                                                                                                                                                                                                                                                                                                                                                                                                                                                                                                                                                                                                                                                                                                                                                                                                                                                                                                                                                                                                                                                                                                                                                                                                                                                                                                                                                                                                                                                        | 3LS 9/18/18  | Adapter, PSI S<br>3 Pin V                                       | ensor, Caps                  | _     |  |  |
| B 150005-003 A                                                                                                                                                                                                                                                                                                                                                                                                                                                                                                                                                                                                                                                                                                                                                                                                                                                                                                                                                                                                                                                                                                                                                                                                                                                                                                                                                                                                                                                                                                                                                                                                                                                                                                                                         | В            | 1500                                                            | 05-003                       |       |  |  |
| SCALE: None SHEET 1 of 1                                                                                                                                                                                                                                                                                                                                                                                                                                                                                                                                                                                                                                                                                                                                                                                                                                                                                                                                                                                                                                                                                                                                                                                                                                                                                                                                                                                                                                                                                                                                                                                                                                                                                                                               |              |                                                                 |                              |       |  |  |