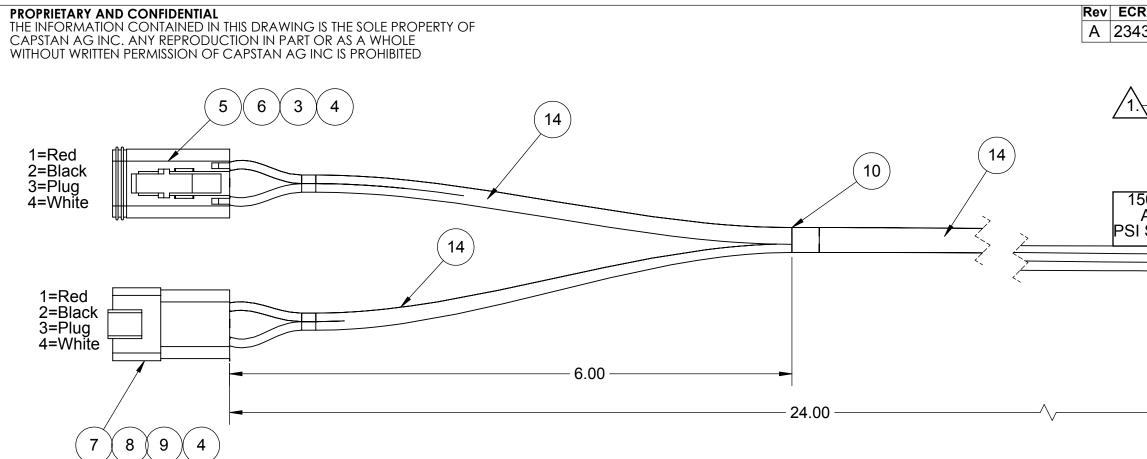

| Notes:               |  |
|----------------------|--|
| 1. Label as Required |  |

| Rev E                                        | CR   | C               | Description Date                 | By App         |  |
|----------------------------------------------|------|-----------------|----------------------------------|----------------|--|
|                                              |      |                 |                                  |                |  |
|                                              |      |                 |                                  |                |  |
| A 2343 Production Release 9/18/18 BLS        |      |                 |                                  |                |  |
|                                              |      |                 |                                  |                |  |
| 14                                           | 7080 | 00-015          | Braiding                         | 0.03           |  |
|                                              |      | 00-175          | Wire, 18Ga. White                | 37             |  |
| 12                                           |      | 00-176          | Wire, 18ga. Red                  | 36             |  |
| 11                                           | 7080 | 00-177          | Wire 18Ga. Black                 | 38             |  |
| 10                                           |      | 00-159          | Shrink Tube 3/16 x 1-1/4         | 3              |  |
| 9                                            |      | 30-335          | Terminal, pin, 16-18Ga.          | 3              |  |
| 8                                            |      | 30-327          | Wedge, Receptical 4 Pin          | 1              |  |
| 7                                            |      | 30-325          | Connector, Receptical, 4 Pin     | 1              |  |
| 6                                            |      | 30-328          | Wedge, Plug, 4 Pin               | 1              |  |
| 5                                            |      | 30-326          | Connector, Plug, 4 Pin           | 1              |  |
| 4                                            |      | 30-346          | Plug, Cavity, White              | 7              |  |
| 3                                            |      | 30-336          | Terminal, Female 16-18Ga.        | 6              |  |
| 2                                            |      | 30-318          | Wedge, Plug, 8 Pin               | 1              |  |
| 1                                            | -    | 30-308          | Connector, Plug, 8 Pin           | 1              |  |
| Item Part Number Description Qty   CapstanAG |      |                 |                                  |                |  |
|                                              |      | -               |                                  |                |  |
| Drawn<br>Checked<br>QA APP                   | BLS  | Date<br>9/18/18 | Harness,<br>Adapter, PSI Sensor, | JD             |  |
| Checked                                      | BLS  | -               | Harness,                         | JD<br>REV<br>A |  |