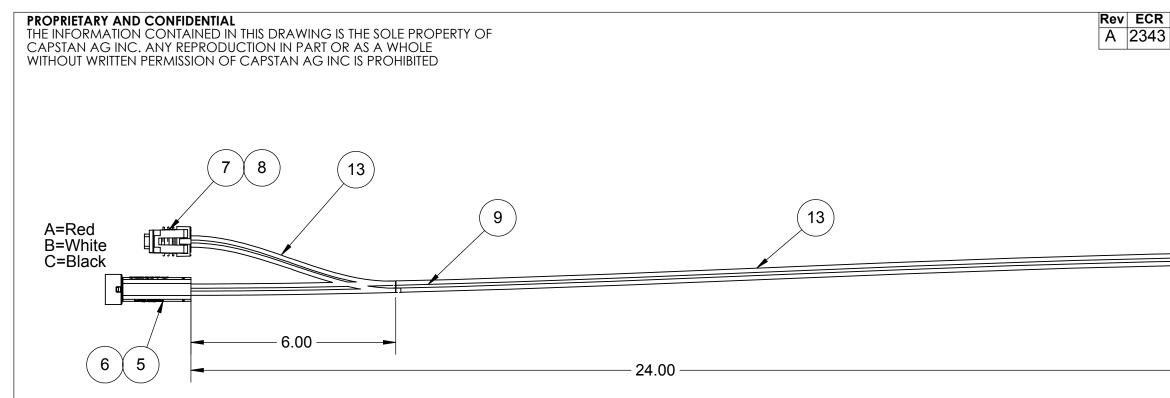

Notes: 1 Label as Required.

|         | Na |
|---------|----|
| Drawn   | B  |
| Checked |    |
| QA APP  |    |
|         |    |

| De<br>Production                                                                                                                                                                                                                                                                    | scription<br>Release                                                                                                                                                                                                                                                                                                                                                                                                                       | Date<br>9/18/18 B                                                                                                                                                                                  | By App<br>LS                                                                                                                                                                                                                                                                                                                         |
|-------------------------------------------------------------------------------------------------------------------------------------------------------------------------------------------------------------------------------------------------------------------------------------|--------------------------------------------------------------------------------------------------------------------------------------------------------------------------------------------------------------------------------------------------------------------------------------------------------------------------------------------------------------------------------------------------------------------------------------------|----------------------------------------------------------------------------------------------------------------------------------------------------------------------------------------------------|--------------------------------------------------------------------------------------------------------------------------------------------------------------------------------------------------------------------------------------------------------------------------------------------------------------------------------------|
| Adap                                                                                                                                                                                                                                                                                | 05-001<br>oter, PSI<br>or, Raven                                                                                                                                                                                                                                                                                                                                                                                                           | 2 3 4<br>1=Whit<br>2=Red                                                                                                                                                                           | 4<br>e                                                                                                                                                                                                                                                                                                                               |
|                                                                                                                                                                                                                                                                                     |                                                                                                                                                                                                                                                                                                                                                                                                                                            | 3=Blac<br>4-8=Plu                                                                                                                                                                                  |                                                                                                                                                                                                                                                                                                                                      |
|                                                                                                                                                                                                                                                                                     |                                                                                                                                                                                                                                                                                                                                                                                                                                            |                                                                                                                                                                                                    |                                                                                                                                                                                                                                                                                                                                      |
| 708000-015                                                                                                                                                                                                                                                                          | Braiding                                                                                                                                                                                                                                                                                                                                                                                                                                   |                                                                                                                                                                                                    | 0.03                                                                                                                                                                                                                                                                                                                                 |
| 708000-015<br>708000-175                                                                                                                                                                                                                                                            | Braiding<br>Wire, 18Ga. White                                                                                                                                                                                                                                                                                                                                                                                                              |                                                                                                                                                                                                    | 0.03                                                                                                                                                                                                                                                                                                                                 |
|                                                                                                                                                                                                                                                                                     | -                                                                                                                                                                                                                                                                                                                                                                                                                                          |                                                                                                                                                                                                    |                                                                                                                                                                                                                                                                                                                                      |
| 708000-175                                                                                                                                                                                                                                                                          | Wire, 18Ga. White                                                                                                                                                                                                                                                                                                                                                                                                                          |                                                                                                                                                                                                    | 37                                                                                                                                                                                                                                                                                                                                   |
| 708000-175<br>708000-176                                                                                                                                                                                                                                                            | Wire, 18Ga. White<br>Wire, 18ga. Red                                                                                                                                                                                                                                                                                                                                                                                                       | 1-1/4                                                                                                                                                                                              | 37<br>36                                                                                                                                                                                                                                                                                                                             |
| 708000-175<br>708000-176<br>708000-177                                                                                                                                                                                                                                              | Wire, 18Ga. White<br>Wire, 18ga. Red<br>Wire 18Ga. Black                                                                                                                                                                                                                                                                                                                                                                                   |                                                                                                                                                                                                    | 37<br>36<br>38                                                                                                                                                                                                                                                                                                                       |
| 708000-175<br>708000-176<br>708000-177<br>708000-159                                                                                                                                                                                                                                | Wire, 18Ga. White<br>Wire, 18ga. Red<br>Wire 18Ga. Black<br>Shrink Tube 3/16 x                                                                                                                                                                                                                                                                                                                                                             | 6-18Ga. MP                                                                                                                                                                                         | 37<br>36<br>38<br>3<br>3<br>3<br>3                                                                                                                                                                                                                                                                                                   |
| 708000-175         708000-176         708000-177         708000-159         706530-198                                                                                                                                                                                              | Wire, 18Ga. White<br>Wire, 18ga. Red<br>Wire 18Ga. Black<br>Shrink Tube 3/16 x<br>Terminal, Female 1                                                                                                                                                                                                                                                                                                                                       | 6-18Ga. MP<br>, 3 Pin, MP 15                                                                                                                                                                       | 37<br>36<br>38<br>3<br>3<br>3<br>3                                                                                                                                                                                                                                                                                                   |
| 708000-175708000-176708000-177708000-159706530-198706510-528                                                                                                                                                                                                                        | Wire, 18Ga. White<br>Wire, 18ga. Red<br>Wire 18Ga. Black<br>Shrink Tube 3/16 x<br>Terminal, Female 1<br>Connector, Female                                                                                                                                                                                                                                                                                                                  | 6-18Ga. MP<br>, 3 Pin, MP 15<br>18 ga. MP                                                                                                                                                          | 37<br>36<br>38<br>3<br>3<br>3<br>3<br>1                                                                                                                                                                                                                                                                                              |
| 708000-175         708000-176         708000-177         708000-159         706530-198         706510-528         706530-197                                                                                                                                                        | Wire, 18Ga. White<br>Wire, 18ga. Red<br>Wire 18Ga. Black<br>Shrink Tube 3/16 x<br>Terminal, Female 1<br>Connector, Female<br>Terminal, Male 16-2                                                                                                                                                                                                                                                                                           | 6-18Ga. MP<br>, 3 Pin, MP 15<br>18 ga. MP                                                                                                                                                          | 37<br>36<br>38<br>3<br>3<br>3<br>3<br>1<br>1<br>3                                                                                                                                                                                                                                                                                    |
| 708000-175708000-176708000-177708000-159706530-198706510-528706530-197706510-527                                                                                                                                                                                                    | <ul> <li>Wire, 18Ga. White</li> <li>Wire, 18ga. Red</li> <li>Wire 18Ga. Black</li> <li>Shrink Tube 3/16 x</li> <li>Terminal, Female 1</li> <li>Connector, Female</li> <li>Terminal, Male 16-3</li> <li>Connector, Male, 3</li> </ul>                                                                                                                                                                                                       | 6-18Ga. MP<br>, 3 Pin, MP 15<br>18 ga. MP<br>Pin, MP 150                                                                                                                                           | 37<br>36<br>38<br>3<br>3<br>3<br>3<br>1<br>1<br>3<br>4<br>1<br>3<br>1                                                                                                                                                                                                                                                                |
| 708000-175         708000-176         708000-177         708000-159         706530-198         706510-528         706510-527         706530-346                                                                                                                                     | <ul> <li>Wire, 18Ga. White</li> <li>Wire, 18ga. Red</li> <li>Wire 18Ga. Black</li> <li>Shrink Tube 3/16 x</li> <li>Terminal, Female 1</li> <li>Connector, Female</li> <li>Terminal, Male 16-2</li> <li>Connector, Male, 3</li> <li>Plug, Cavity, White</li> </ul>                                                                                                                                                                          | 6-18Ga. MP<br>, 3 Pin, MP 15<br>18 ga. MP<br>Pin, MP 150                                                                                                                                           | 37<br>36<br>38<br>3<br>3<br>3<br>3<br>1<br>1<br>3<br>1<br>1<br>5                                                                                                                                                                                                                                                                     |
| 708000-175         708000-176         708000-177         708000-159         706530-198         706510-528         706510-527         706530-346         706530-336         706530-318         706530-308                                                                            | <ul> <li>Wire, 18Ga. White</li> <li>Wire, 18Ga. Red</li> <li>Wire 18Ga. Black</li> <li>Shrink Tube 3/16 x</li> <li>Terminal, Female 1</li> <li>Connector, Female</li> <li>Terminal, Male 16-2</li> <li>Connector, Male, 3</li> <li>Plug, Cavity, White</li> <li>Terminal, Female 1</li> <li>Wedge, Plug, 8 Pin</li> <li>Connector, Plug, 8 Pin</li> </ul>                                                                                  | 6-18Ga. MP<br>, 3 Pin, MP 15<br>18 ga. MP<br>Pin, MP 150<br>6-18Ga.<br>Pin                                                                                                                         | 37<br>36<br>38<br>3<br>3<br>3<br>1<br>1<br>3<br>1<br>5<br>3<br>3<br>1<br>1<br>1<br>1                                                                                                                                                                                                                                                 |
| 708000-175         708000-176         708000-177         708000-159         706530-198         706510-528         706510-527         706530-346         706530-336         706530-318         706530-308                                                                            | <ul> <li>Wire, 18Ga. White</li> <li>Wire, 18Ga. Red</li> <li>Wire 18Ga. Black</li> <li>Shrink Tube 3/16 x</li> <li>Terminal, Female 1</li> <li>Connector, Female</li> <li>Terminal, Male 16-2</li> <li>Connector, Male, 3</li> <li>Plug, Cavity, White</li> <li>Terminal, Female 1</li> <li>Wedge, Plug, 8 Pin</li> </ul>                                                                                                                  | 6-18Ga. MP<br>, 3 Pin, MP 15<br>18 ga. MP<br>Pin, MP 150<br>6-18Ga.<br>Pin                                                                                                                         | 37<br>36<br>38<br>3<br>3<br>3<br>3<br>1<br>1<br>3<br>5<br>5<br>3<br>1<br>1<br>1<br>5                                                                                                                                                                                                                                                 |
| 708000-175         708000-176         708000-177         708000-159         706530-198         706510-528         706530-306         706530-336         706530-318         706530-308         Part Number                                                                           | <ul> <li>Wire, 18Ga. White</li> <li>Wire, 18Ga. Red</li> <li>Wire 18Ga. Black</li> <li>Shrink Tube 3/16 x</li> <li>Terminal, Female 1</li> <li>Connector, Female</li> <li>Terminal, Male 16-2</li> <li>Connector, Male, 3</li> <li>Plug, Cavity, White</li> <li>Terminal, Female 1</li> <li>Wedge, Plug, 8 Pin</li> <li>Connector, Plug, 8 Pin</li> </ul>                                                                                  | 6-18Ga. MP<br>, 3 Pin, MP 15<br>18 ga. MP<br>Pin, MP 150<br>6-18Ga.<br>Pin<br>otion                                                                                                                | 37<br>36<br>38<br>3<br>3<br>3<br>1<br>1<br>3<br>1<br>5<br>3<br>3<br>1<br>1<br>1<br>1                                                                                                                                                                                                                                                 |
| 708000-175         708000-176         708000-177         708000-159         706530-198         706510-528         706530-346         706530-346         706530-336         706530-318         706530-308         Part Number         Image: Date Date Date Date Date Date Date Date | Wire, 18Ga. White<br>Wire, 18Ga. Red<br>Wire 18Ga. Black<br>Shrink Tube 3/16 x<br>Terminal, Female 1<br>Connector, Female<br>Terminal, Male 16-2<br>Connector, Male, 3<br>Plug, Cavity, White<br>Terminal, Female 1<br>Wedge, Plug, 8 Pin<br>Connector, Plug, 8 Pin<br>Capstan | 6-18Ga. MP<br>, 3 Pin, MP 15<br>18 ga. MP<br>Pin, MP 150<br>6-18Ga.<br>Pin<br>otion                                                                                                                | 37<br>36<br>38<br>3<br>3<br>3<br>1<br>1<br>3<br>5<br>3<br>1<br>5<br>3<br>1<br>1<br>2<br>4<br>2<br>4<br>2<br>4<br>2<br>4<br>3<br>3<br>1<br>1<br>2<br>5<br>3<br>4<br>1<br>2<br>5<br>3<br>3<br>1<br>2<br>3<br>4<br>5<br>5<br>3<br>4<br>5<br>5<br>5<br>3<br>8<br>5<br>5<br>5<br>5<br>5<br>5<br>5<br>5<br>5<br>5<br>5<br>5<br>5<br>5<br>5 |
| 708000-175         708000-176         708000-177         708000-159         706530-198         706510-528         706530-308         706530-318         706530-308         Part Number         S         9/18/18         S         S                                                | Wire, 18Ga. White<br>Wire, 18Ga. Red<br>Wire 18Ga. Black<br>Shrink Tube 3/16 x<br>Terminal, Female 1<br>Connector, Female<br>Terminal, Male 16-2<br>Connector, Male, 3<br>Plug, Cavity, White<br>Terminal, Female 1<br>Wedge, Plug, 8 Pin<br>Connector, Plug, 8 Pin<br>Capstan/                          | 6-18Ga. MP<br>, 3 Pin, MP 15<br>18 ga. MP<br>Pin, MP 150<br>6-18Ga.<br>6-18Ga.<br>2010<br>6-18Ga.<br>2010<br>6-18Ga.<br>2010<br>6-18Ga.<br>2010<br>6-18Ga.<br>2010<br>2010<br>2010<br>2010<br>2010 | 37<br>36<br>38<br>3<br>3<br>3<br>3<br>1<br>3<br>3<br>1<br>5<br>3<br>1<br>5<br>3<br>1<br>1<br><b>Qty</b>                                                                                                                                                                                                                              |