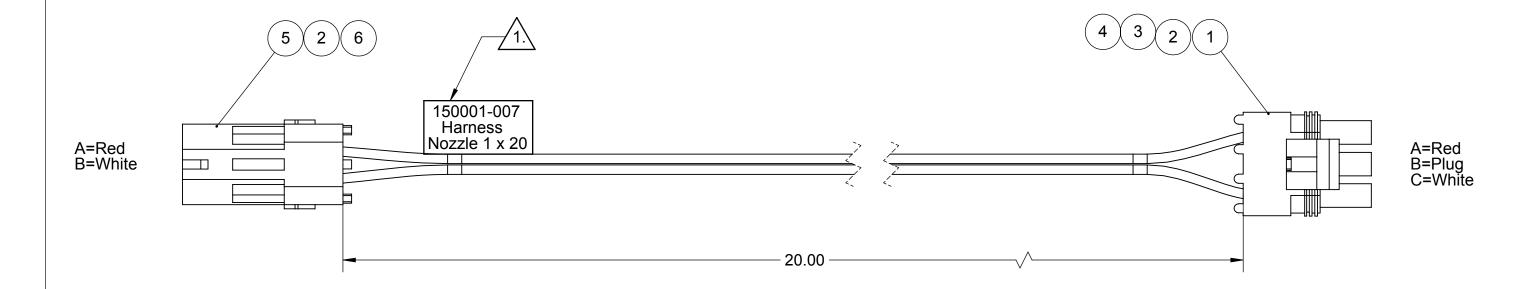

| Rev | ECR  | Description        | Date   | Ву  | App |
|-----|------|--------------------|--------|-----|-----|
| Α   | 2319 | Production Release | 6/5/18 | BLS |     |

| ^    |             |                             |     |  |  |  |  |
|------|-------------|-----------------------------|-----|--|--|--|--|
| Item | Part Number | Description                 | Qty |  |  |  |  |
| 1    | 706500-503  | Tower, 3 Pin WP             | 1   |  |  |  |  |
| 2    | 706500-001  | Cable Seal 16-18 Ga. Green  | 4   |  |  |  |  |
| 3    | 706530-210  | Terminal, Female, 14-16 Ga. | 2   |  |  |  |  |
| 4    | 706500-010  | Plug, Cavity, Green         | 1   |  |  |  |  |
| 5    | 706510-502  | Shroud, 2 Pin WP            | 1   |  |  |  |  |
| 6    | 706530-209  | Terminal, Male, 14-16 Ga.   | 2   |  |  |  |  |
| 7    | 708000-163  | Wire, 16 Ga. White          | 22  |  |  |  |  |
| 8    | 708000-173  | Wire, 16 Ga. Red            | 22  |  |  |  |  |
| 9    | 708000-015  | Braiding                    | .02 |  |  |  |  |

Name Date TITLE: BLS 6/5/18 Drawn Checked QA APP

Harness Nozzle, 1 x 20

Α

SIZE DWG No: 150001-007 В SCALE: None SHEET 1 of 1

Notes:

/1.\Label as Required.