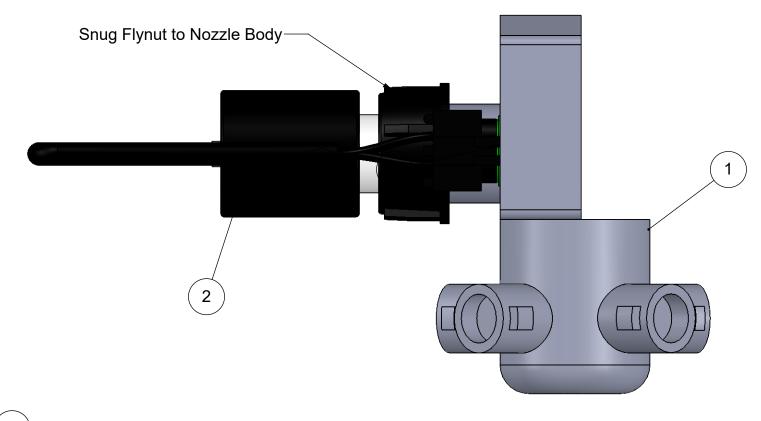

## **Make Sure to Include Bolt and Nut** With This Assembly, Assemble **Fastener in Nozzle Body**

| 3                | 7150                      | 40-178  |                                         | able T                             | ie 1 | I2", Black |       | 1      |  |  |
|------------------|---------------------------|---------|-----------------------------------------|------------------------------------|------|------------|-------|--------|--|--|
| 2                | 116290-110                |         |                                         | Valve Assy, A15, 7W, 4 Slot, Blk   |      |            |       | 1      |  |  |
| 1                | 142290-102                |         |                                         | 5 Way ProFlo Nozzle Body, Agco, LH |      |            |       | 1      |  |  |
| Item             | em Part Number            |         |                                         | Description                        |      |            | Qty   |        |  |  |
| Vame Date TITLE: |                           |         |                                         |                                    |      |            |       |        |  |  |
| Drawn            | BLS                       | 6/22/17 | Assembly, LH, AGCO Nozzle Body, A15, 7W |                                    |      |            |       |        |  |  |
| Checke           |                           |         |                                         |                                    |      |            |       |        |  |  |
| QA API           | SIZE DWG No: 142290-112 B |         |                                         |                                    |      |            |       | REV    |  |  |
| S                |                           |         |                                         | CALE: None SHEE                    |      |            | SHEET | 1 of 1 |  |  |