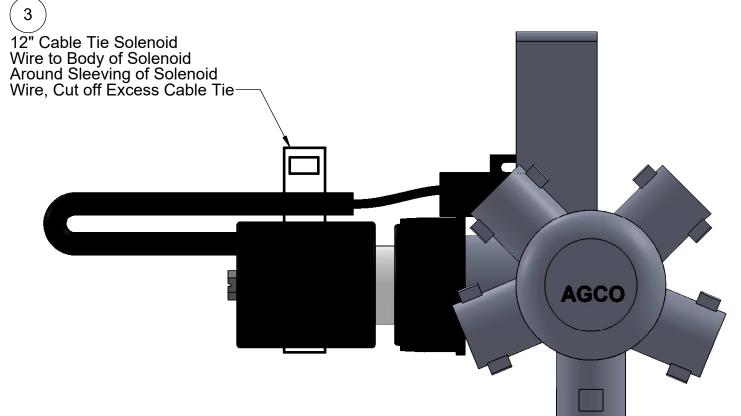

## **Make Sure to Include Bolt and Nut** With This Assembly, Assemble **Fastener in Nozzle Body**

| 3                | 7150                      | 40-178  |                                         | able T                             | ie 1 | I2", Black |       | 1      |  |  |
|------------------|---------------------------|---------|-----------------------------------------|------------------------------------|------|------------|-------|--------|--|--|
| 2                | 116290-110                |         |                                         | Valve Assy, A15, 7W, 4 Slot, Blk   |      |            |       | 1      |  |  |
| 1                | 142290-102                |         |                                         | 5 Way ProFlo Nozzle Body, Agco, LH |      |            |       | 1      |  |  |
| Item             | em Part Number            |         |                                         | Description                        |      |            | Qty   |        |  |  |
| Vame Date TITLE: |                           |         |                                         |                                    |      |            |       |        |  |  |
| Drawn            | BLS                       | 6/22/17 | Assembly, LH, AGCO Nozzle Body, A15, 7W |                                    |      |            |       |        |  |  |
| Checke           |                           |         |                                         |                                    |      |            |       |        |  |  |
| QA API           | SIZE DWG No: 142290-112 B |         |                                         |                                    |      |            |       | REV    |  |  |
| S                |                           |         |                                         | CALE: None SHEE                    |      |            | SHEET | 1 of 1 |  |  |