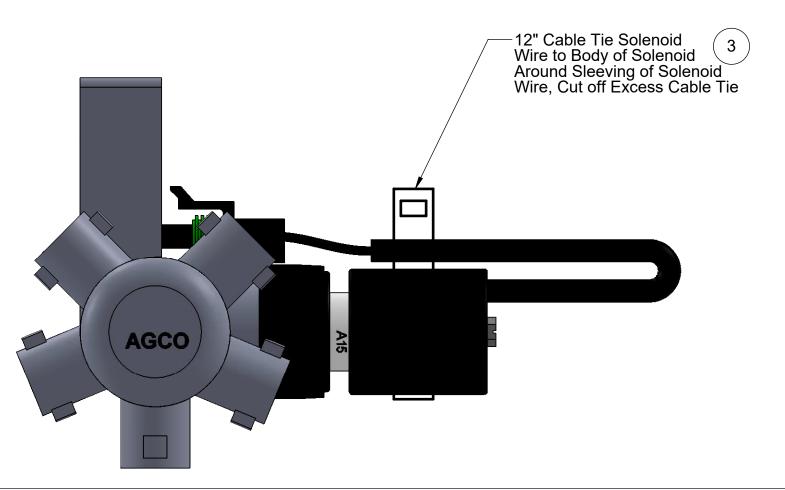

## **Make Sure to Include Bolt and Nut** With This Assembly, Assemble **Fastener in Nozzle Body**

| 3      | 3 715040-178                             |         |                        | Cable Tie 12", Black               |  |       | 1      |  |  |  |  |
|--------|------------------------------------------|---------|------------------------|------------------------------------|--|-------|--------|--|--|--|--|
| 2      | 1162                                     | 90-110  | ) \                    | Valve Assy, A15, 7W, 4 Slot, Blk   |  |       |        |  |  |  |  |
| 1      | 1422                                     | 90-101  | 5                      | 5 Way ProFlo Nozzle Body, Agco, RH |  |       |        |  |  |  |  |
| Item   |                                          |         |                        | Description                        |  |       |        |  |  |  |  |
|        | CapstanAG  Name Date TITLE: A DATE A COO |         |                        |                                    |  |       |        |  |  |  |  |
| Drawn  | BLS                                      | 6/22/17 | Assembly, RH, AGCO     |                                    |  |       |        |  |  |  |  |
| Checke | ed                                       |         | Nozzle Body, A15, 7W   |                                    |  |       |        |  |  |  |  |
| QA AP  | P                                        |         | Nozzie body, A15, 7 VV |                                    |  |       |        |  |  |  |  |
|        |                                          |         | SIZE<br>B              | 142200-111                         |  | B REV |        |  |  |  |  |
|        |                                          |         | SCALE: None SHEE       |                                    |  | SHEET | 1 of 1 |  |  |  |  |