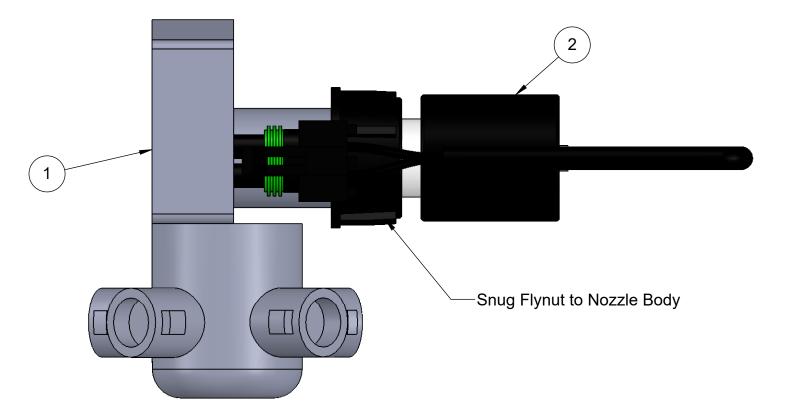

## **Make Sure to Include Bolt and Nut** With This Assembly, Assemble **Fastener in Nozzle Body**

| 3      | 3 715040-178                             |         |                        | Cable Tie 12", Black               |  |       | 1      |  |  |  |  |
|--------|------------------------------------------|---------|------------------------|------------------------------------|--|-------|--------|--|--|--|--|
| 2      | 1162                                     | 90-110  | ) \                    | Valve Assy, A15, 7W, 4 Slot, Blk   |  |       |        |  |  |  |  |
| 1      | 1422                                     | 90-101  | 5                      | 5 Way ProFlo Nozzle Body, Agco, RH |  |       |        |  |  |  |  |
| Item   |                                          |         |                        | Description                        |  |       |        |  |  |  |  |
|        | CapstanAG  Name Date TITLE: A DATE A COO |         |                        |                                    |  |       |        |  |  |  |  |
| Drawn  | BLS                                      | 6/22/17 | Assembly, RH, AGCO     |                                    |  |       |        |  |  |  |  |
| Checke | ed                                       |         | Nozzle Body, A15, 7W   |                                    |  |       |        |  |  |  |  |
| QA AP  | P                                        |         | Nozzie body, A15, 7 VV |                                    |  |       |        |  |  |  |  |
|        |                                          |         | SIZE<br>B              | 142200-111                         |  | B REV |        |  |  |  |  |
|        |                                          |         | SCALE: None SHEE       |                                    |  | SHEET | 1 of 1 |  |  |  |  |