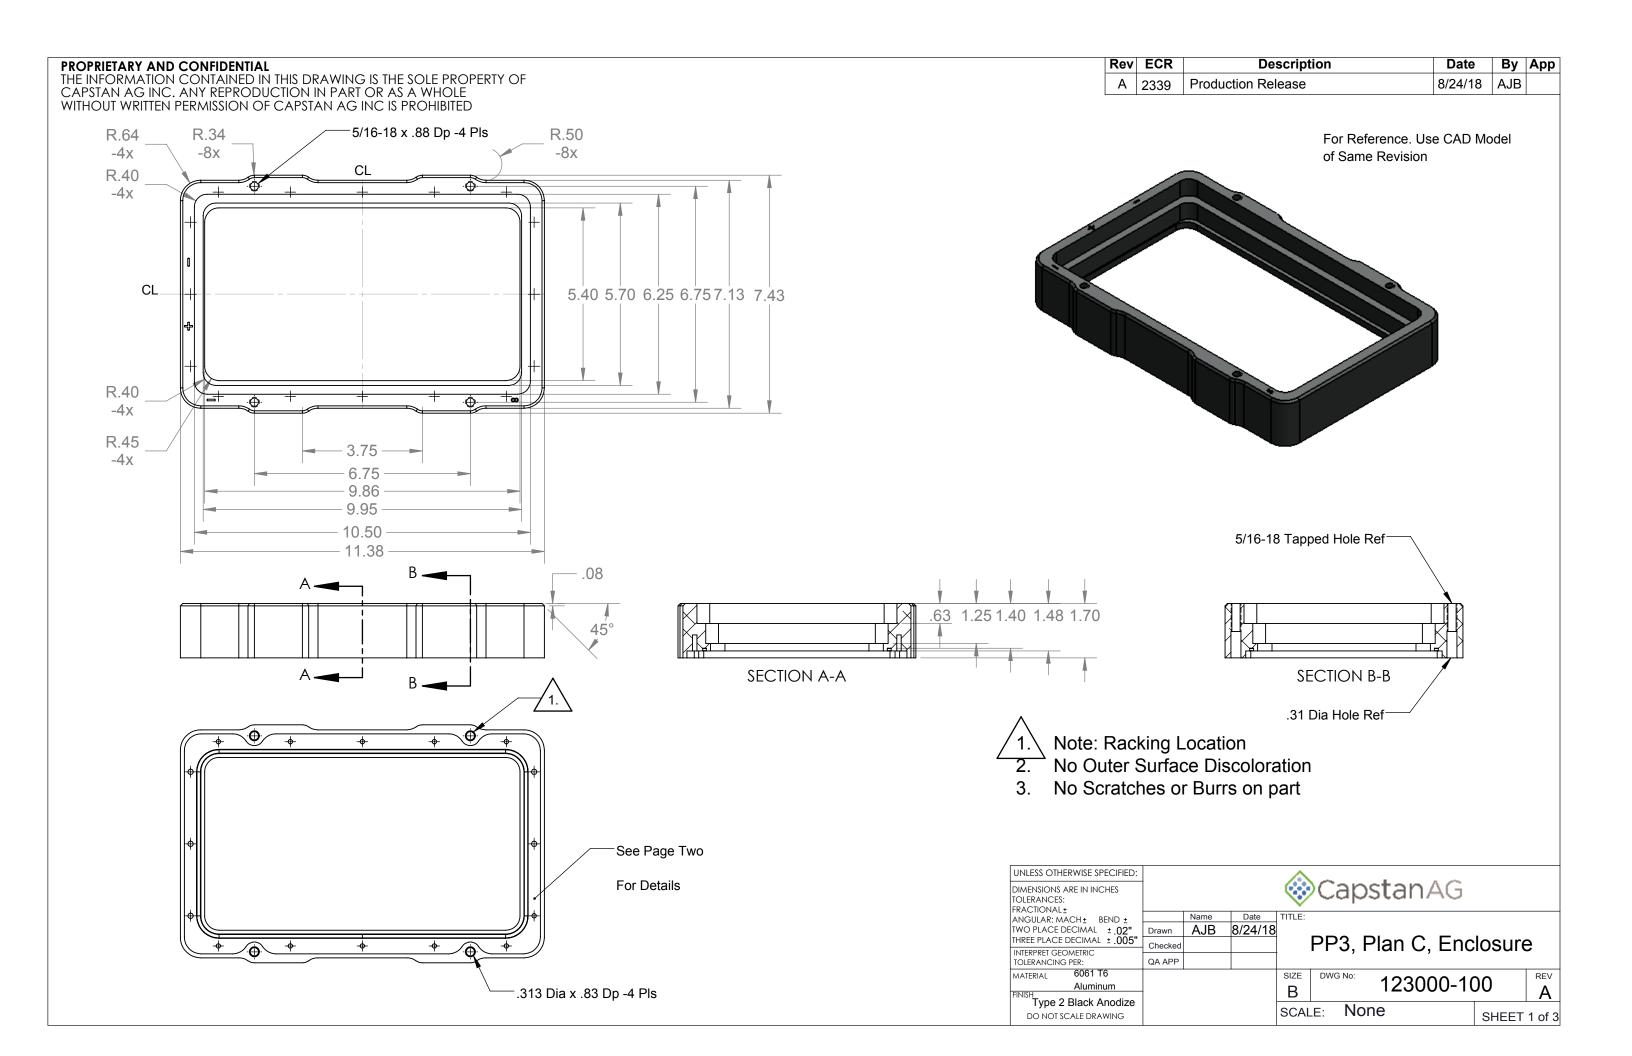

## PROPRIETARY AND CONFIDENTIAL

THE INFORMATION CONTAINED IN THIS DRAWING IS THE SOLE PROPERTY OF CAPSTAN AG INC. ANY REPRODUCTION IN PART OR AS A WHOLE WITHOUT WRITTEN PERMISSION OF CAPSTAN AG INC IS PROHIBITED

| Description          | Date                    | Ву   | Арр      |
|----------------------|-------------------------|------|----------|
| Production Release   | 8/24/18                 | AJB  |          |
|                      |                         |      |          |
|                      |                         |      |          |
|                      |                         |      |          |
|                      |                         |      |          |
|                      |                         |      |          |
|                      |                         |      |          |
|                      |                         |      |          |
|                      |                         |      |          |
|                      |                         |      |          |
|                      |                         |      |          |
|                      |                         |      |          |
|                      |                         |      |          |
|                      |                         |      |          |
|                      |                         |      |          |
|                      |                         |      |          |
|                      |                         |      |          |
|                      |                         |      |          |
|                      |                         |      |          |
|                      |                         |      |          |
|                      |                         |      |          |
|                      |                         |      |          |
|                      |                         |      |          |
|                      |                         |      |          |
|                      |                         |      |          |
|                      |                         |      |          |
|                      |                         |      |          |
|                      |                         |      |          |
|                      |                         |      |          |
| F,G,H,K All Engraved |                         |      |          |
| )" in Depth.         |                         |      |          |
| <b> P</b>            |                         |      |          |
|                      |                         |      |          |
| •                    |                         |      |          |
| Capsta               | anAG                    |      |          |
| Name Date TITLE:     |                         |      |          |
| AJB 8/24/18          | C Encla                 | eur  | <b>_</b> |
| PP3, Plar            | $I \cup, \Box I \cup U$ | Sult | כ        |
| SIZE DWG No: 12      | 3000-100                |      | REV      |
| B SCALE: None        |                         |      | A        |
| SOALL. NOTE          | S                       | HEET | 3 of 3   |