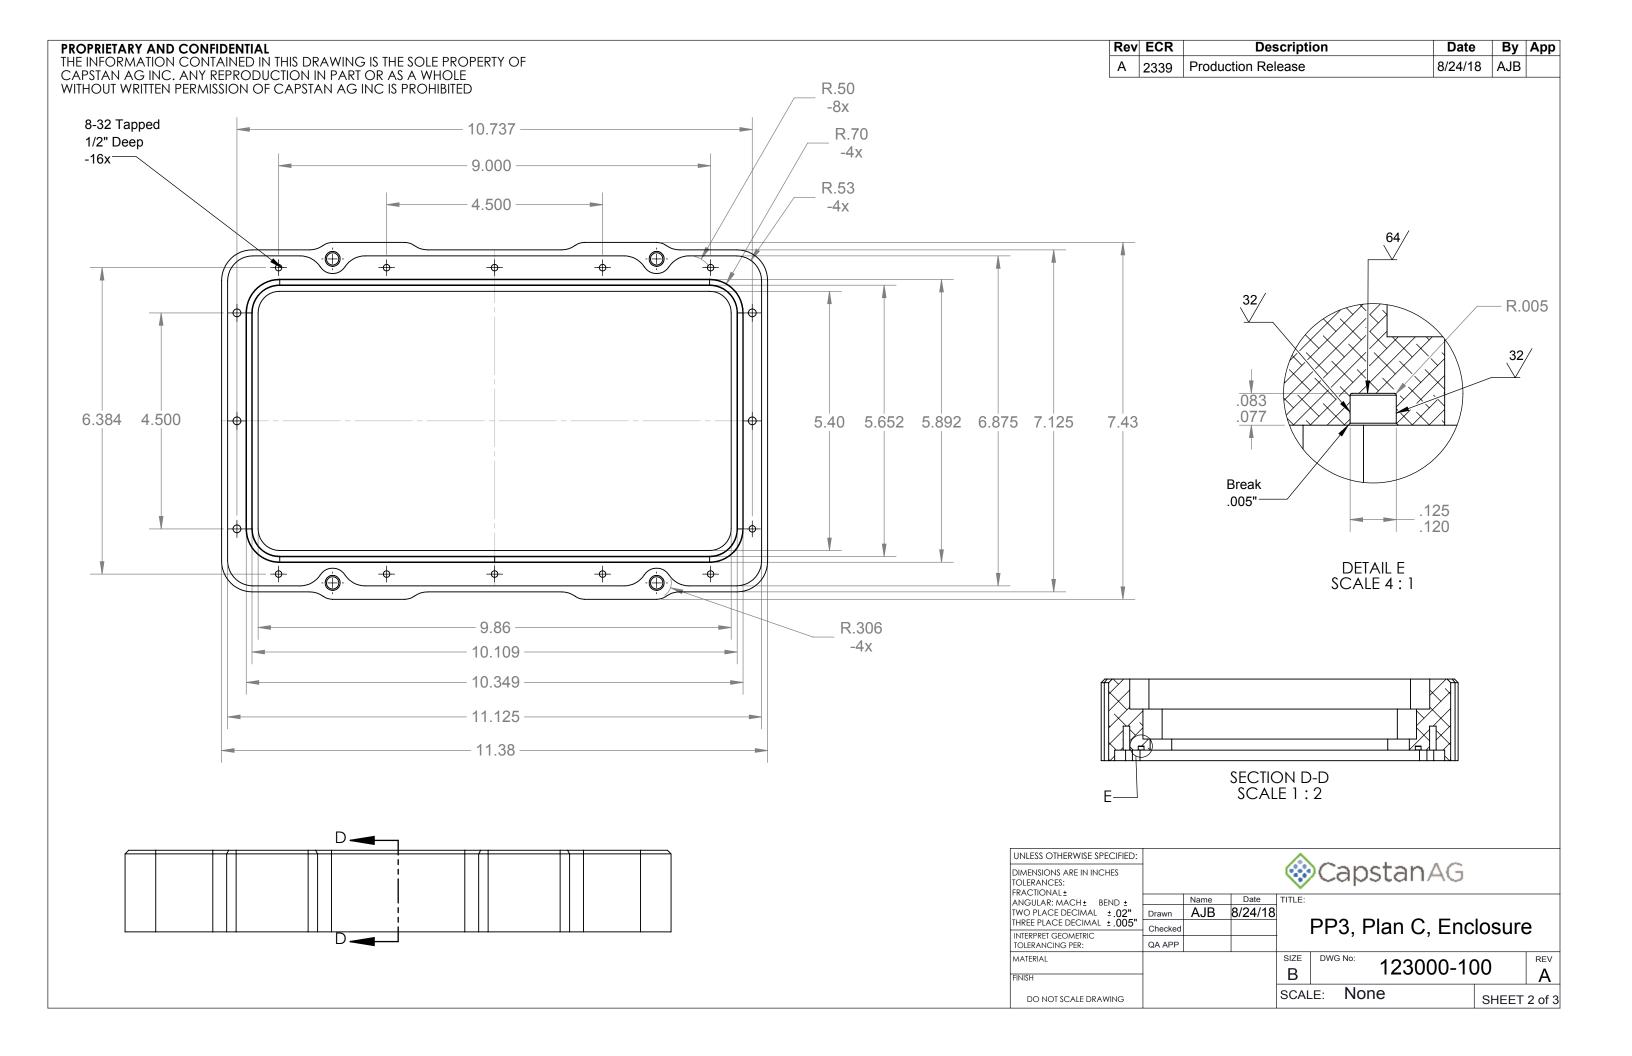

## PROPRIETARY AND CONFIDENTIAL

THE INFORMATION CONTAINED IN THIS DRAWING IS THE SOLE PROPERTY OF CAPSTAN AG INC. ANY REPRODUCTION IN PART OR AS A WHOLE WITHOUT WRITTEN PERMISSION OF CAPSTAN AG INC IS PROHIBITED

| Description          | Date                    | Ву   | Арр      |
|----------------------|-------------------------|------|----------|
| Production Release   | 8/24/18                 | AJB  |          |
|                      |                         |      |          |
|                      |                         |      |          |
|                      |                         |      |          |
|                      |                         |      |          |
|                      |                         |      |          |
|                      |                         |      |          |
|                      |                         |      |          |
|                      |                         |      |          |
|                      |                         |      |          |
|                      |                         |      |          |
|                      |                         |      |          |
|                      |                         |      |          |
|                      |                         |      |          |
|                      |                         |      |          |
|                      |                         |      |          |
|                      |                         |      |          |
|                      |                         |      |          |
|                      |                         |      |          |
|                      |                         |      |          |
|                      |                         |      |          |
|                      |                         |      |          |
|                      |                         |      |          |
|                      |                         |      |          |
|                      |                         |      |          |
|                      |                         |      |          |
|                      |                         |      |          |
|                      |                         |      |          |
|                      |                         |      |          |
| F,G,H,K All Engraved |                         |      |          |
| )" in Depth.         |                         |      |          |
| <b> P</b>            |                         |      |          |
|                      |                         |      |          |
| •                    |                         |      |          |
| Capsta               | anAG                    |      |          |
| Name Date TITLE:     |                         |      |          |
| AJB 8/24/18          | C Encla                 | eur  | <b>_</b> |
| PP3, Plar            | $I \cup, \Box I \cup U$ | Sult | כ        |
| SIZE DWG No: 12      | 3000-100                |      | REV      |
| B SCALE: None        |                         |      | A        |
| SOALL. NOTE          | S                       | HEET | 3 of 3   |