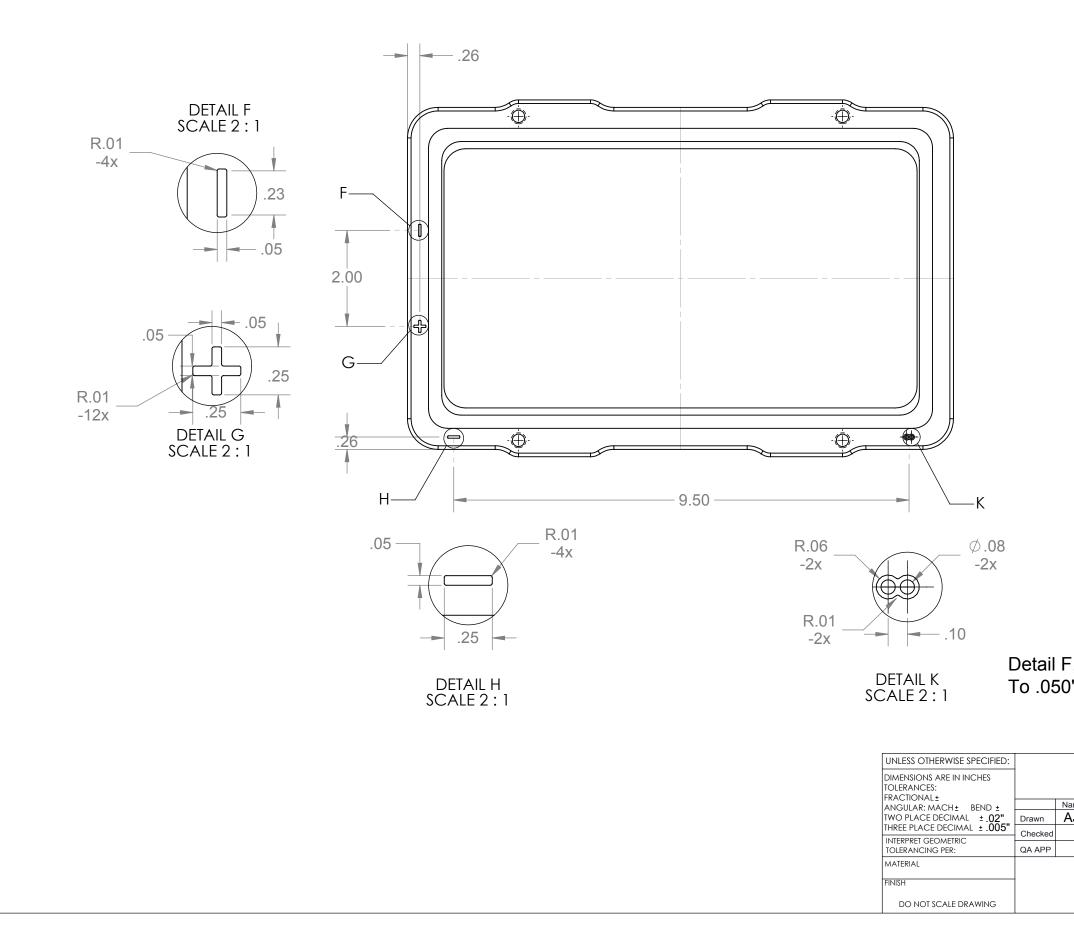

| Description          | Date                    | Ву   | Арр      |
|----------------------|-------------------------|------|----------|
| Production Release   | 8/24/18                 | AJB  |          |
|                      |                         |      |          |
|                      |                         |      |          |
|                      |                         |      |          |
|                      |                         |      |          |
|                      |                         |      |          |
|                      |                         |      |          |
|                      |                         |      |          |
|                      |                         |      |          |
|                      |                         |      |          |
|                      |                         |      |          |
|                      |                         |      |          |
|                      |                         |      |          |
|                      |                         |      |          |
|                      |                         |      |          |
|                      |                         |      |          |
|                      |                         |      |          |
|                      |                         |      |          |
|                      |                         |      |          |
|                      |                         |      |          |
|                      |                         |      |          |
|                      |                         |      |          |
|                      |                         |      |          |
|                      |                         |      |          |
|                      |                         |      |          |
|                      |                         |      |          |
|                      |                         |      |          |
|                      |                         |      |          |
|                      |                         |      |          |
| F,G,H,K All Engraved |                         |      |          |
| )" in Depth.         |                         |      |          |
| <b> P</b>            |                         |      |          |
|                      |                         |      |          |
| •                    |                         |      |          |
| Capsta               | anAG                    |      |          |
| Name Date TITLE:     |                         |      |          |
| AJB 8/24/18          | C Encla                 | eur  | <b>_</b> |
| PP3, Plar            | $I \cup, \Box I \cup U$ | Sult | כ        |
| SIZE DWG No: 12      | 3000-100                |      | REV      |
| B SCALE: None        |                         |      | A        |
| SOALL. NOTE          | S                       | HEET | 3 of 3   |