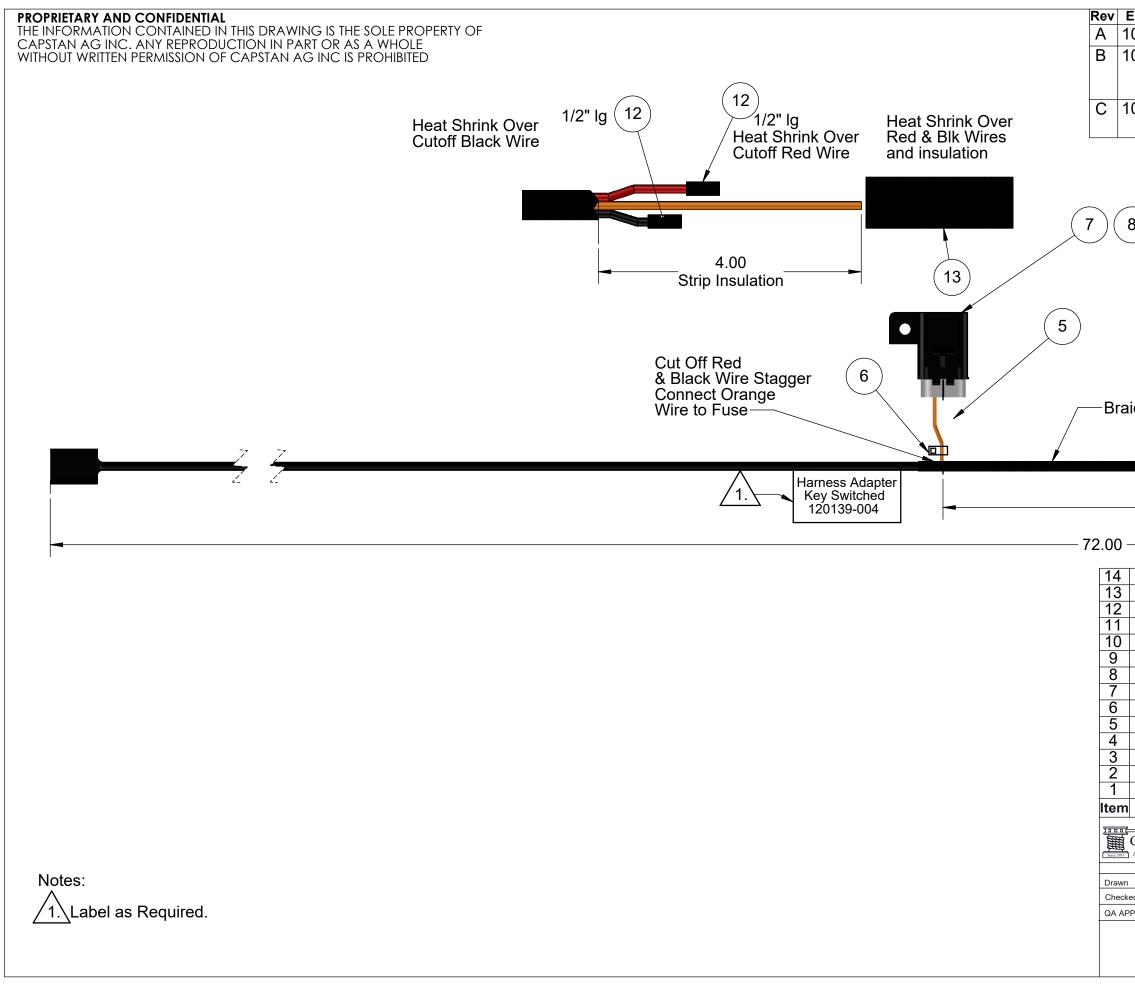

| ECR                                                 | Description                                            | Date     | Ву          | Арр      |
|-----------------------------------------------------|--------------------------------------------------------|----------|-------------|----------|
| 017 Production                                      | on Release                                             | 10/14/14 | BLS         | _        |
| 708000-                                             | 08000-176/9, was<br>176/9, Cut wires off<br>eat shrink | 1/5/14   | BLS         |          |
| 042 Dim, 72"<br>26", Item                           | was 48", Added dim<br>5, Qty 28" was 4                 | 3/10/15  | BLS         |          |
| 8 9 10                                              |                                                        |          |             |          |
| id                                                  | 4 3 2 1                                                |          | ed/W<br>lug | /hite    |
| - 26.00                                             | · · · ·                                                |          | _           |          |
| 708000-01                                           | 5 Braiding                                             |          |             | .10lb    |
| 708000-16                                           |                                                        | x 1-1/4" |             | 1        |
| 708000-20                                           |                                                        | x 6"     |             | 1/6      |
| 120140-02                                           | 1 Power Pigtail, 4ft                                   | <u> </u> |             | 1        |
| 705725-13                                           |                                                        | e Tyne   |             | 1        |
| 705726-13                                           | , , ,                                                  | стурс    |             | 1        |
|                                                     |                                                        |          |             | 2        |
| 705726-13<br>705726-14                              | , ,                                                    |          | _           | <u> </u> |
|                                                     |                                                        |          | 5           | 1        |
| 715040-17                                           |                                                        | Vhita    |             |          |
| 708000-17                                           |                                                        |          |             | 28       |
| 706530-34                                           |                                                        |          |             | 1        |
| 706530-33                                           | 6 Terminal, Socket,                                    | 16-18ga  | ۱ <b>.</b>  | 1        |
| 706530-31                                           |                                                        | n        |             | 1        |
| 706530-30                                           | - 0,                                                   |          |             | 1        |
| Part Numbe                                          | r Descript                                             | on       |             | Qty      |
| CAPSTAN<br>Ag Systems, Inc. <b>422</b><br>Name Date | CAPSTAN AG SYS<br>5 S.W. Kirklawn Ave., T              | opeka, k | (S 66       |          |
| BLS 10/14/1                                         |                                                        | tched    |             |          |
|                                                     |                                                        |          |             |          |
|                                                     | SIZE DWG No:                                           | 39-004   | ŀ           | rev<br>C |