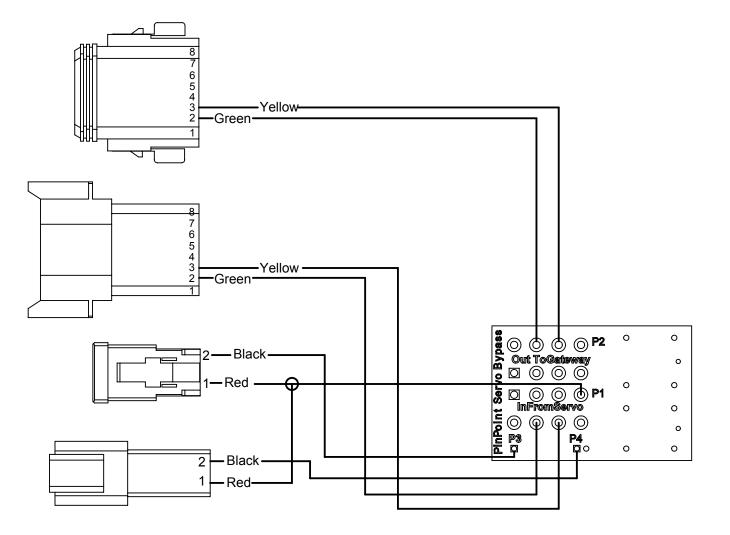

В

Α

|  |                                                                                                                                                                                                                                                                                                            |             |         |                                                                  |           |      |      |            |                |       |       |           | A    |
|--|------------------------------------------------------------------------------------------------------------------------------------------------------------------------------------------------------------------------------------------------------------------------------------------------------------|-------------|---------|------------------------------------------------------------------|-----------|------|------|------------|----------------|-------|-------|-----------|------|
|  |                                                                                                                                                                                                                                                                                                            |             |         | UNLESS OTHERWISE SPECIFIED:                                      | :         | NAME | DATE |            |                |       |       |           | -    |
|  |                                                                                                                                                                                                                                                                                                            |             |         | INTERPRET GEOMETRIC<br>INTERPRET GEOMETRIC<br>INTERPRET ACINAL ± | DRAWN     |      |      |            |                |       |       |           |      |
|  |                                                                                                                                                                                                                                                                                                            |             |         |                                                                  | CHECKED   |      |      | TITLE:     |                |       |       |           |      |
|  | PROPRIETARY AND CONFIDENTIAL<br>THE INFORMATION CONTAINED IN THIS<br>DRAWING IS THE SOLE PROPERTY OF<br><insert company="" here="" name="">. ANY<br/>REPRODUCTION IN PART OR AS A WHOLE<br/>WITHOUT THE WRITTEN PERMISSION OF<br/><insert company="" here="" name=""> IS<br/>PROHIBITED.</insert></insert> |             |         |                                                                  | ENG APPR. |      |      |            |                |       |       |           |      |
|  |                                                                                                                                                                                                                                                                                                            |             |         |                                                                  | MFG APPR. |      |      |            |                |       |       |           |      |
|  |                                                                                                                                                                                                                                                                                                            |             |         |                                                                  | Q.A.      |      |      |            |                |       |       |           |      |
|  |                                                                                                                                                                                                                                                                                                            |             |         |                                                                  | COMMENTS: |      |      |            |                |       |       |           |      |
|  |                                                                                                                                                                                                                                                                                                            |             |         |                                                                  |           |      |      | SIZE       | DWG            | . NO. |       | REV       |      |
|  |                                                                                                                                                                                                                                                                                                            | NEXT ASSY   | USED ON | FINISH                                                           | 8681-     | -001 | , R  | <b>B</b> / | A              | Harr  | ness, | Ser       | io E |
|  |                                                                                                                                                                                                                                                                                                            | APPLICATION |         | DO NOT SCALE DRAWING                                             | _         |      |      | SCAI       | ALE: 4:1 WEIGH |       | SHE   | ET 1 OF 1 |      |
|  |                                                                                                                                                                                                                                                                                                            |             |         | 2                                                                |           |      |      |            |                | 1     |       |           | -    |