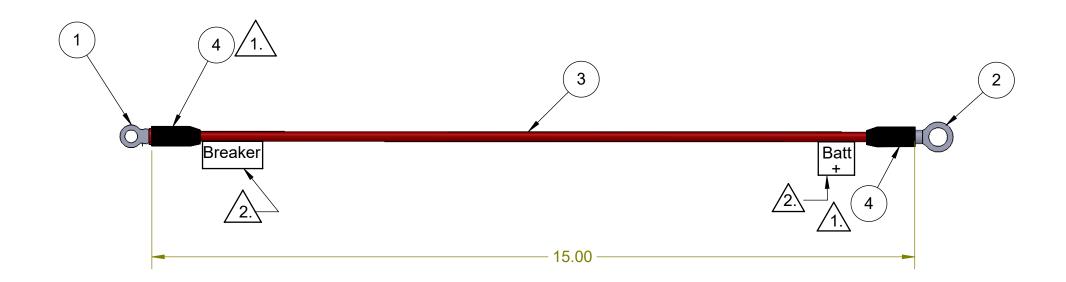

## **DO NOT ADD A BUILT BY NUMBER**

Notes:

1. Crimp and Heat Shrink, -2 Pls.

2. Label as required.

| 4       | 70800                    | 0-162    | Shrin             | k Tube 1/4" x 1-1/4"  | 2     |  |  |  |  |
|---------|--------------------------|----------|-------------------|-----------------------|-------|--|--|--|--|
| 3       | 70800                    | 0-142    | Wire,             | 8ga. Red              | 15    |  |  |  |  |
| 2       | 71500                    | )5-143   | Ring              | Terminal, 3/8"        | 1     |  |  |  |  |
| 1       | 71500                    | )5-142   | Ring              | Terminal, 1/4"        | 1     |  |  |  |  |
| Item    | Item Part Number         |          |                   | Description           |       |  |  |  |  |
| 1000    | CAPSTAN AG 3131EWS, INC. |          |                   |                       |       |  |  |  |  |
|         |                          |          |                   |                       |       |  |  |  |  |
|         | Ag Systems, I            | nc. 101  | N. KA             | NSAS AVE., TOPEKA, KS | 66603 |  |  |  |  |
|         | Name                     |          | TITLE:            |                       |       |  |  |  |  |
| Drawn   | BLS                      | 11/13/13 |                   | Cable                 |       |  |  |  |  |
| 01 1    | 1                        |          | Breaker - Battery |                       |       |  |  |  |  |
| Checked | t l                      |          |                   | Breaker - Battery     | ,     |  |  |  |  |
| QA APP  |                          |          |                   | Breaker - Battery     | Ī     |  |  |  |  |
|         |                          |          | SIZE DV           | VG No.                | REV   |  |  |  |  |
|         |                          |          | SIZE DV           |                       |       |  |  |  |  |