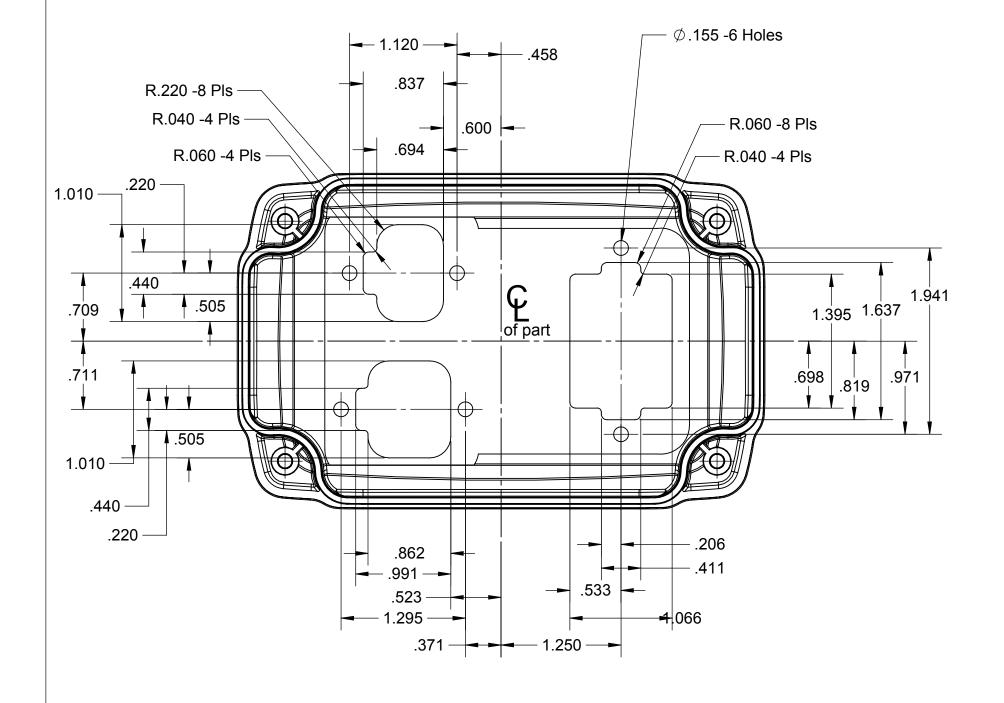

Top of Poly Case JG-11404A

| UNLESS OTHERWISE SPECIFIED:                       |            |      |          |        |                    |                     |       |        |  |
|---------------------------------------------------|------------|------|----------|--------|--------------------|---------------------|-------|--------|--|
| DIMENSIONS ARE IN INCHES TOLERANCES: FRACTIONAL + | Capstan AG |      |          |        |                    |                     |       |        |  |
| ANGULAR: MACH± BEND ±                             |            | Name | Date     | TITLE: | Г.,                | Englassina Cina Day |       |        |  |
| TWO PLACE DECIMAL ± THREE PLACE DECIMAL ±         | Drawn      | BLS  | 12/18/18 |        | Enclosure, Sim Box |                     |       |        |  |
| INTERPRET GEOMETRIC                               | Checked    |      |          |        | Machined           |                     |       |        |  |
| TOLERANCING PER:                                  | QA APP     |      |          |        |                    | maoriirioa          |       |        |  |
| MATERIAL                                          |            |      |          | SIZE   | DWG No:            | 110010              | 110   | REV    |  |
| FINISH                                            |            |      |          | В      |                    | 118640-2            | 10    | В      |  |
| DO NOT SCALE DRAWING                              |            |      |          | SCAL   | .e: No             | ne                  | SHEET | 1 of 1 |  |