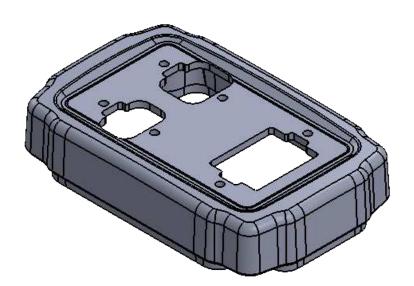

Top of Poly Case JG-11404A

| UNLESS OTHERWISE SPECIFIED:                       |            |      |          |        |                    |                     |       |        |  |
|---------------------------------------------------|------------|------|----------|--------|--------------------|---------------------|-------|--------|--|
| DIMENSIONS ARE IN INCHES TOLERANCES: FRACTIONAL + | Capstan AG |      |          |        |                    |                     |       |        |  |
| ANGULAR: MACH± BEND ±                             |            | Name | Date     | TITLE: | Г.,                | Englassina Cina Day |       |        |  |
| TWO PLACE DECIMAL ± THREE PLACE DECIMAL ±         | Drawn      | BLS  | 12/18/18 |        | Enclosure, Sim Box |                     |       |        |  |
| INTERPRET GEOMETRIC                               | Checked    |      |          |        | Machined           |                     |       |        |  |
| TOLERANCING PER:                                  | QA APP     |      |          |        |                    | maoriirioa          |       |        |  |
| MATERIAL                                          |            |      |          | SIZE   | DWG No:            | 110010              | 110   | REV    |  |
| FINISH                                            |            |      |          | В      |                    | 118640-2            | 10    | В      |  |
| DO NOT SCALE DRAWING                              |            |      |          | SCAL   | .e: No             | ne                  | SHEET | 1 of 1 |  |